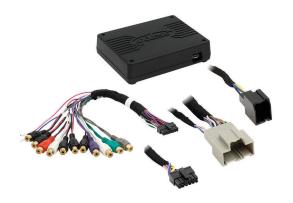

#### INTERFACE COMPONENTS

- AXDSPX-A2B2 interface
- AXBK-1 AXDSPX-A2B2 harness A2B-FXT
- Amplifier bypass harness
- Bass Knob
- Radio T-Harness
- Extension Cable

#### **AXDSPX-A2B2 INTERFACE FEATURES**

#### **INTERFACE FEATURES**

- Designed for B & O A2B amplifiers
- A2B data interface w/AXDSP-X (digital signal processor) built-in
- Includes an amplifier bypass harness
- Retains factory chimes including parking sensor chimes
- Retains SYNC voice prompts
- Chimes and voice prompts go through the aftermarket amplifier and/or cluster
- Selectable 31 Band graphic EQ or 5 Band Parametric EQ
- 10 individually assignable outputs
- Independent equalization on each of the 10 outputs

- Independent high pass, low pass, and bandpass filters
- Each channel can be delayed independently up to 10ms
- Clipping detection and limiting circuits
- Settings adjusted via Bluetooth® in a smart device application (tablet or mobile phone), compatible with both Android and Apple devices
- Read, write, and store configurations for future recall
- Password protect feature available in the mobile app
- Micro-B USB updatable