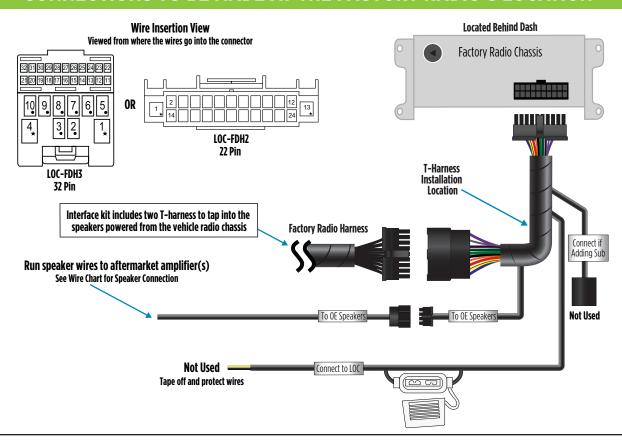

#### **IMPORTANT INFORMATION ABOUT SUPPLIED T-HARNESSES**

It is recommended to use the factory speaker wires when connecting to your aftermarket equipment. In vehicles that use **A2B communications (B & 0 Badging)** the factory amplifier powers specific speakers in the vehicle. The remaining speakers are powered off the factory radio. The speaker connectors found at the radio could be one of two harnesses, both are included with the interface and allow for quick access to the OE speaker. Additional speaker wires will be needed to run from the radio chassis to the aftermarket amplifiers location.

Due to the variation from the factory speaker wire location and colors it is critical that the speaker wire charts be used when wiring your aftermarket equipment. The supplied T-harnesses will not follow the standard speaker wire colors. It is recommended that each speaker wire be double checked using a tone generator and polarity tester.

### **CONNECTIONS TO BE MADE AT THE FACTORY RADIO'S LOCATION**