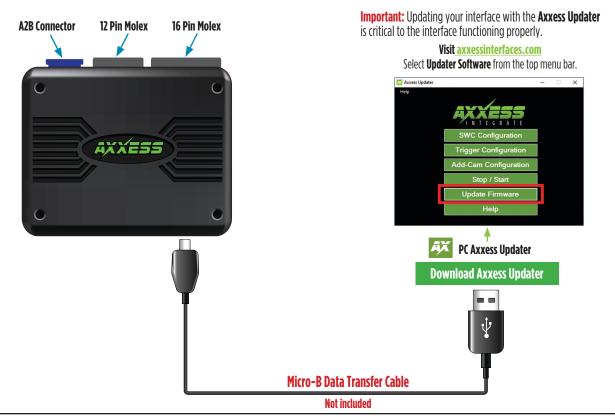

- Independent high pass, low pass, and bandpass filters
- Each channel can be delayed independently up to 10ms
- Clipping detection and limiting circuits
- Settings adjusted via Bluetooth® in a smart device application (tablet or mobile phone), compatible with both Android and Apple devices
- Read, write, and store configurations for future recall
- Password protect feature available in the mobile app
- Micro-B USB updatable