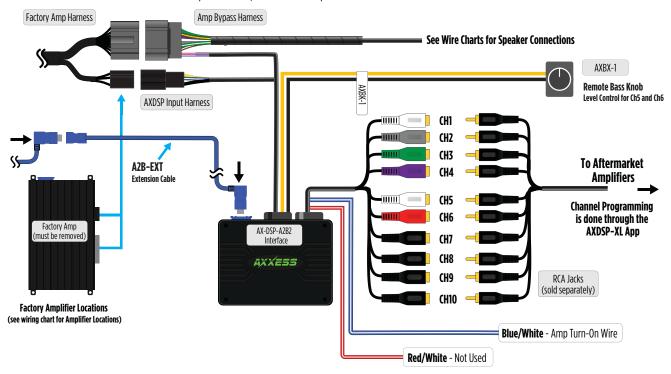

#### THINGS TO KNOW ABOUT THE AXDSP CONT.

- The factory amplifier will be completely removed from the vehicle. This interface can
  not be used to add a subwoofer only. Aftermarket amplifiers will need to be added to
  power the vehicle speakers.
- Installation of the AXDSPX will be done at the factory amplifiers location, refer to the wire chart for locations. The harnessing installed at the factory amplifier location includes the bypass harness.
- **3.** Two **T-harnesses** are included in the kit, one will be installed behind the factory radio to access factory speaker wires powered by the radio.
- 4. The included bass knob will adjust the output levels of your subwoofer. To set your subwoofer channel, select the Outputs page within the app. Under the Location column select the channel connected to your sub amp. From the drop-down menu select Subwoofer. Don't forget to Lock Down.
- Vehicle chimes will output through the instrument cluster speaker. The chime levels are fixed.
- **6.** If running multiple amplifiers, a relay is recommended.

#### **IMPORTANT INFORMATION ABOUT SUPPLIED T-HARNESSES**

It is recommended to use the factory speaker wires when connecting to your aftermarket equipment. In vehicles that use **A2B communications (B & 0 Badging)** the factory amplifier powers specific speakers in the vehicle. The remaining speakers are powered off the factory radio. The speaker connectors found at the radio could be one of two harnesses, both are included with the interface and allow for quick access to the OE speaker. Additional speaker wires will be needed to run from the radio chassis to the aftermarket amplifiers location.

### **CONNECTIONS TO BE MADE AT THE FACTORY AMPLIFIER'S LOCATION**

- **1.** Locate the factory amp, unplug all connectors, then remove the amp.
- 2. Install the AXDSPX-A2B2 harness and make all necessary connections, but leave the amp turn-on wire disconnected.