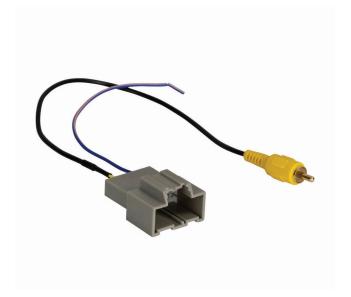

### **INTERFACE COMPONENTS**

• 16-pin GMLAN29 backup camera harness

| — APPLICATIONS ——                            |                    |
|----------------------------------------------|--------------------|
| <b>Cadillac</b><br>Escalade (with NAV)       | 2012-Up            |
| Chevrolet                                    | 2012 00            |
| Avalanche (with NAV)<br>Camaro (with screen) | 2012-Up<br>2013-Up |
| Cheyenne (with NAV)                          | 2012-Up            |
| Equinox (with screen)  Chevrolet (Cont)      | 2012-Up            |
| Silverado (with NAV)                         | 2012-Up            |
| Suburban (with NAV) Tahoe (with NAV)         | 2012-Up<br>2012-Up |
| GMC                                          | 2012 00            |
| Sierra (with NAV)                            | 2012-Up            |
| Yukon (with NAV)                             | 2012-Up            |