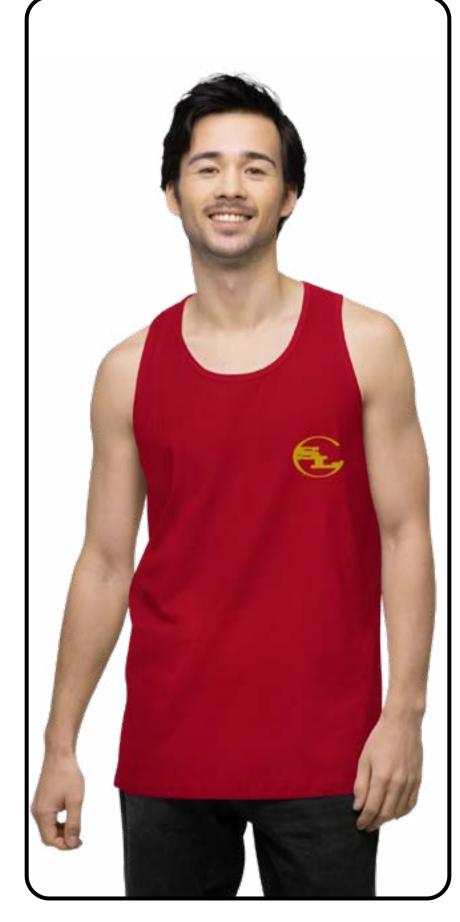

# Tank Tops

It's always a good decision to invest in premium-quality basics that'll look good and last long. The men's premium tank top is exceptionally soft and smooth and made of durable materials. Wear it as your workout top, layering piece, or on its own, paired with your favorite bottoms.

- 100% combed ring-spun cotton
- Athletic Heather is 85% cotton, 15% viscose
- Charcoal Heather is 60% polyester, 40% cotton
- Fabric weight: 5.5 oz/yd<sup>2</sup> (186.48 g/m<sup>2</sup>)
- Soft-washed and tight-knit mid/heavyweight material
- Relaxed fit
- Extra soft surface