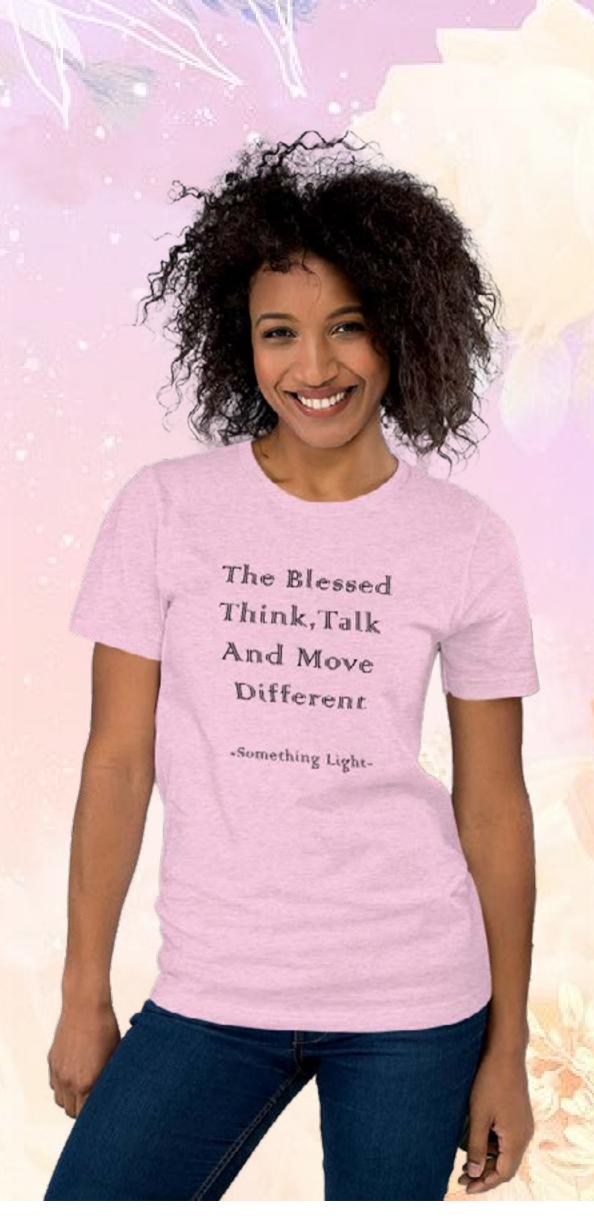

## Short Sleeve Tees

This t-shirt is everything you've dreamed of and more. It feels soft and lightweight, with the right amount of stretch. It's comfortable and flattering for all.

- 100% combed and ring-spun cotton (Heather colors contain polyester)
- Fabric weight: 4.2 oz/yd² (142 g/m²)
- Pre-shrunk fabric