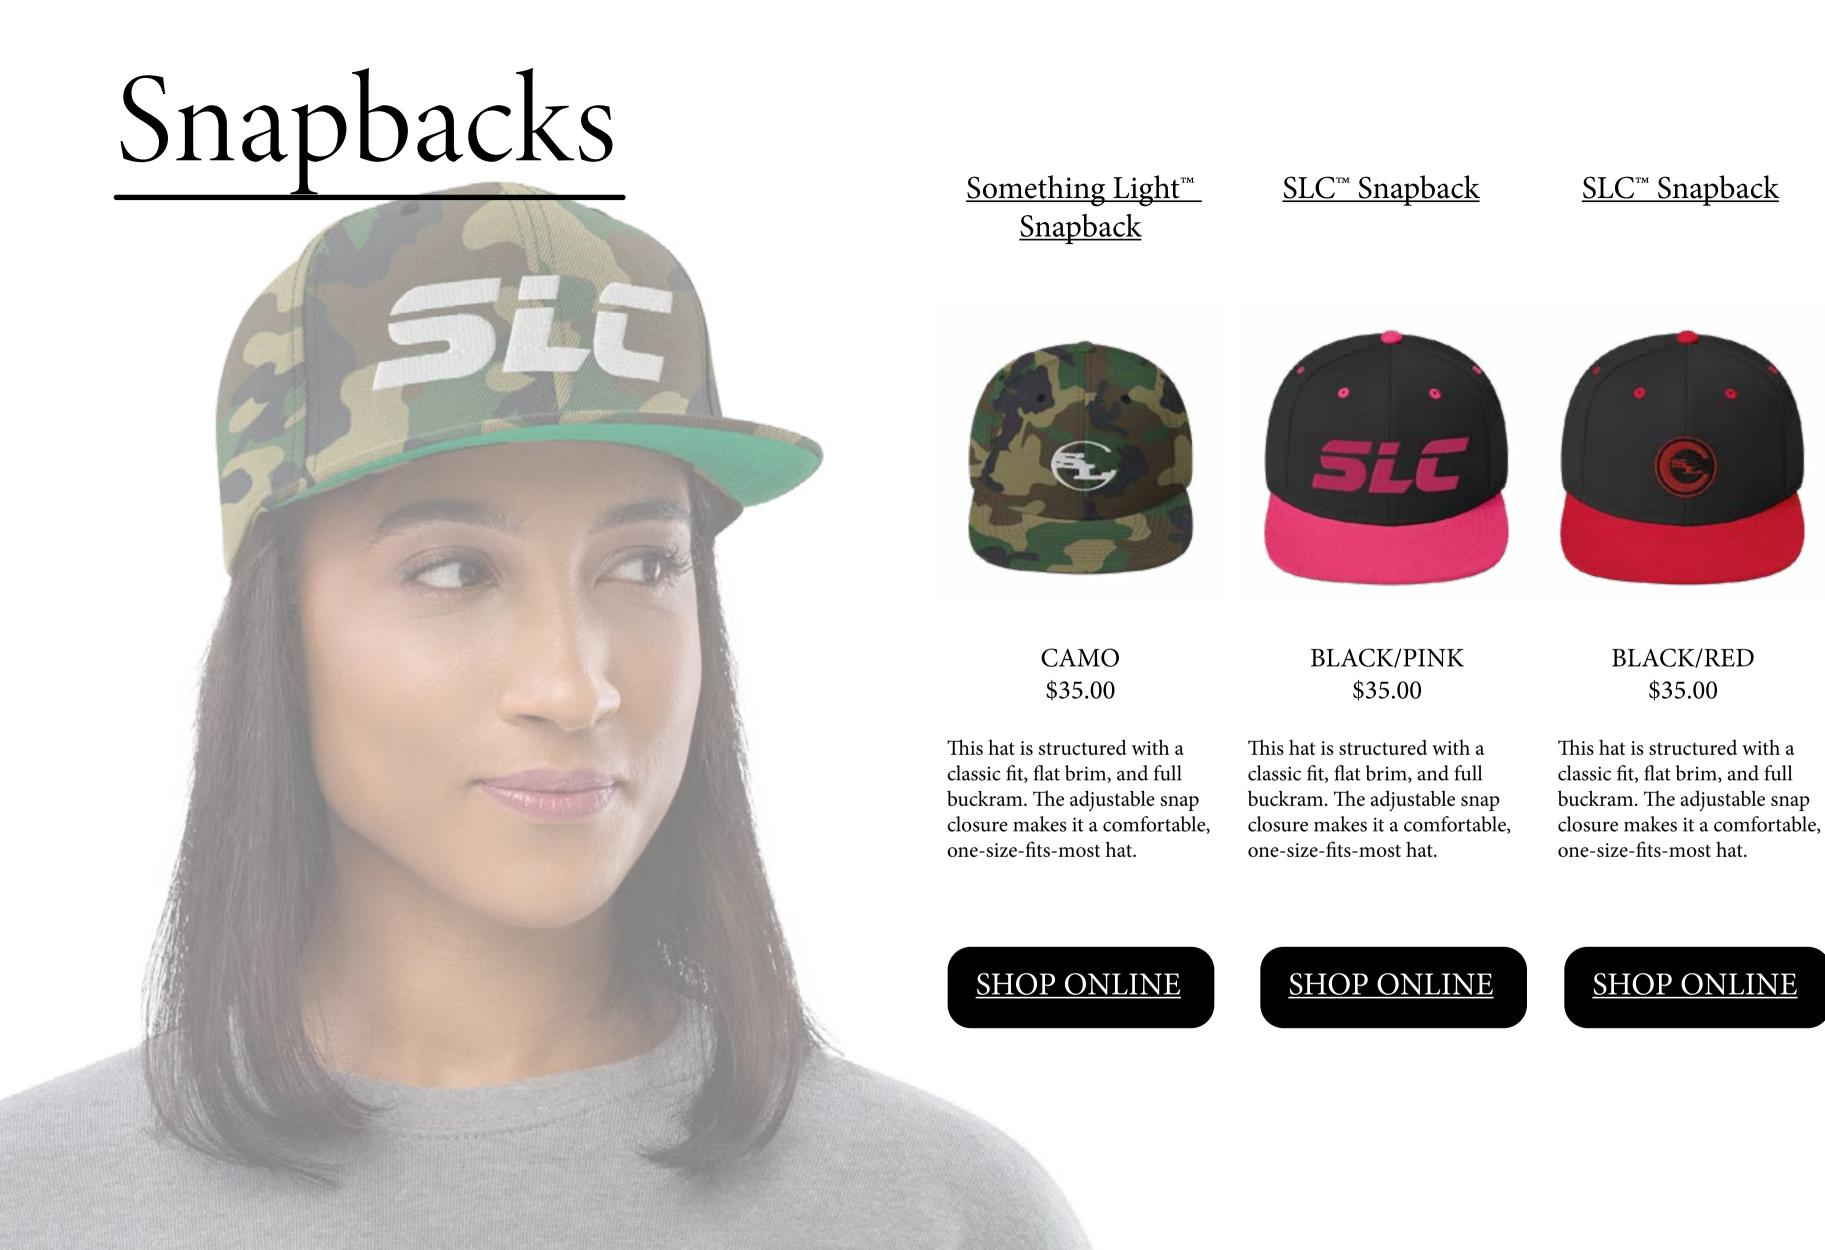

### Index

| Short Sleeve Tees | 4  |
|-------------------|----|
| Crop Top          | 6  |
| Fleece Shorts     | 8  |
| Tank Tops         | 10 |
| Raglan Tees       | 12 |
| Snapbacks         | 14 |
| Buckets           | 16 |