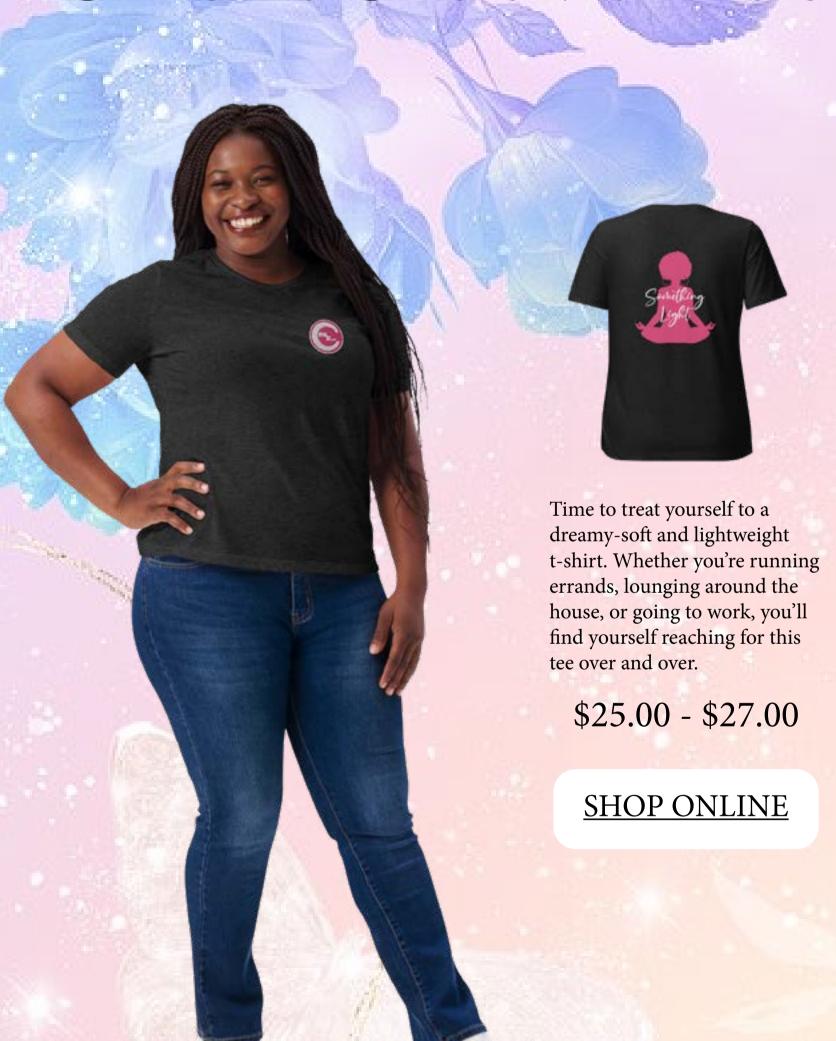

## Short Sleeve Tees

This t-shirt is everything you've dreamed of and more. It feels soft and lightweight, with the right amount of stretch. It's comfortable and flattering for all.

- 100% combed and ring-spun cotton (Heather colors contain polyester)
- Fabric weight: 4.2 oz/yd² (142 g/m²)
- Pre-shrunk fabric

\$25.00 - \$27.00

**SHOP ONLINE** 

This crop top is made of 100% combed cotton, which makes the shirt extremely soft and more durable than regular cotton shirts. The relaxed fit and dropped shoulders ensure comfortable wear, while the cropped length makes it perfect for spring and summer.

- 100% combed cotton
- Heather colors are 15% viscose and 85% cotton
- Fabric weight: 5.3 oz/yd² (180 g/m²)
- Relaxed fit
- Cropped length
- Ribbed crew neck
- Dropped shoulders
- Side-seamed constructionShoulder-to-shoulder taping
- Double-needle hems
- Preshrunk
- Blank product sourced from Bangladesh