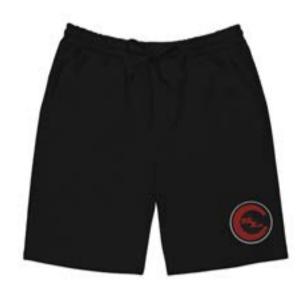

### Fleece Shorts

SLC<sup>TM</sup> Fleece Shorts

SLC<sup>™</sup> Midweight Fleece Shorts SLC<sup>™</sup> Dyed Fleece
Shorts

The men's fleece shorts are soft, comfy, and great for lounging indoors or going out. The shorts have 1 back pocket, 2 jersey-lined hand pockets, and an elastic waistband with a shoestring drawcord.

**SHOP ONLINE** 

RED \$50.00 - \$52.00

The incredibly comfortable shorts are great for working our or lounging around. The fleece material is very similar to the midweight hoodies with a soft interior.

PIGMENT PINK \$54.50 - \$56.50