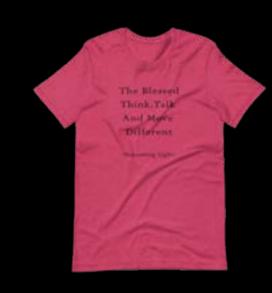

## Short Sleeve Tees

This t-shirt is everything you've dreamed of and more. It feels soft and lightweight, with the right amount of stretch. It's comfortable and flattering for all.

- 100% combed and ring-spun cotton (Heather colors contain polyester)
- Fabric weight: 4.2 oz/yd² (142 g/m²)
- Pre-shrunk fabric