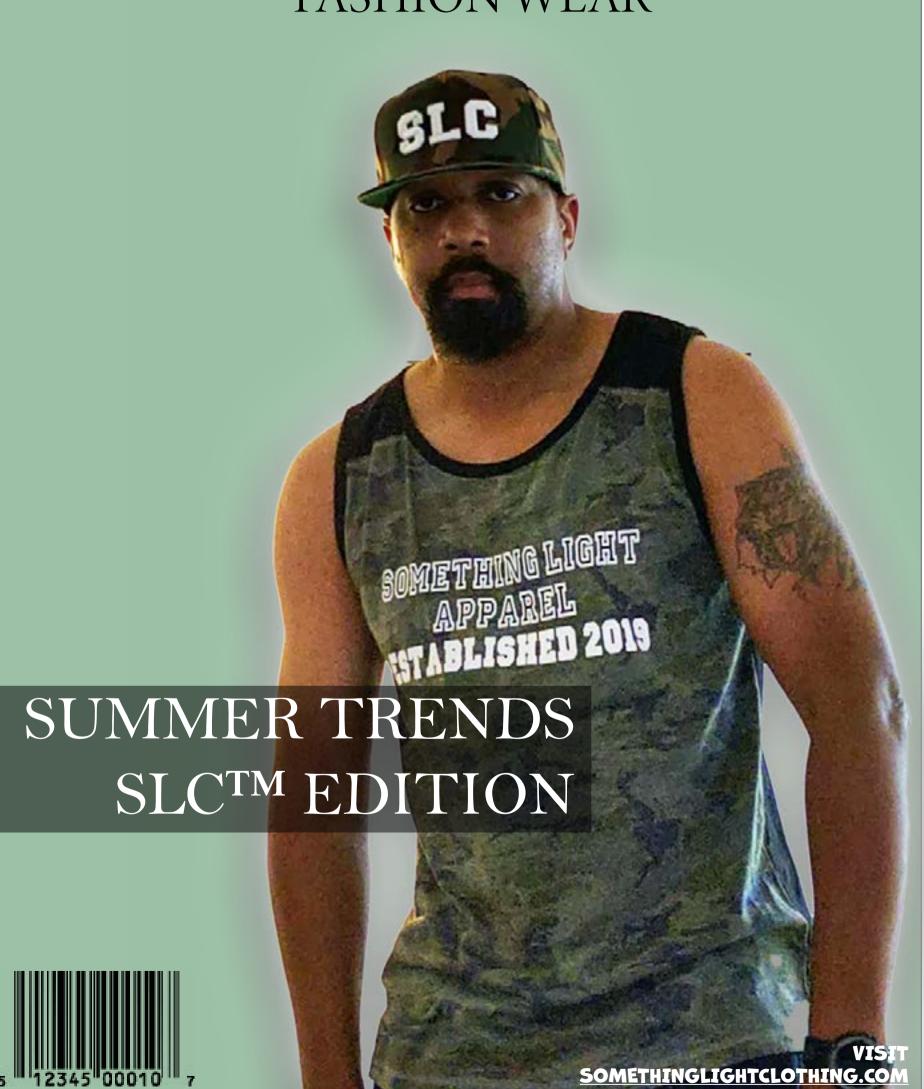

#### TRUE URBAN

FASHION WEAR

Sumner is the perfect time to wear Something Light Clothing TM which is both comfortable and fashionable. From fleece shorts to breezy tops, there are many options to choose from. When it comes to summer fashion, it's important to opt for fabrics that are breathable and airy, such as cotton, linen, and rayon. These materials allow your skin to breathe and prevent you from feeling too hot and uncomfortable.

In terms of trends, this summer is all about bright colors, bold prints, and statement accessories. neon hues, tie-dye patterns, and animal prints are all popular choices. When it comes to accessories, oversized hats, chucky jewelry, and straw bags are all on-trend. Whether you're heading to the beach or out for a day of shopping, there are plenty of stylish options to choose from. To next time choose right at Something Light.

# Tank Tops

It's always a good decision to invest in premium-quality basics that'll look good and last long. The men's premium tank top is exceptionally soft and smooth and made of durable materials. Wear it as your workout top, layering piece, or on its own, paired with your favorite bottoms.