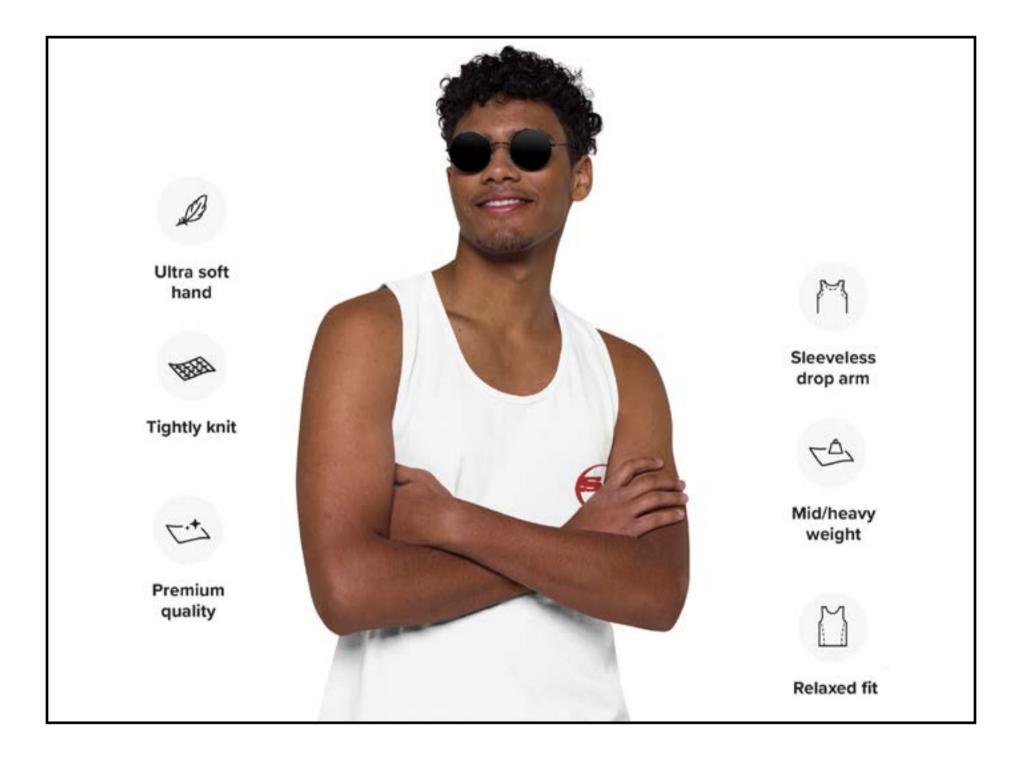

# Tank Tops

It's always a good decision to invest in premium-quality basics that'll look good and last long. The men's premium tank top is exceptionally soft and smooth and made of durable materials. Wear it as your workout top, layering piece, or on its own, paired with your favorite bottoms.

- 100% combed ring-spun cotton
- Athletic Heather is 85% cotton, 15% viscose
- Charcoal Heather is 60% polyester, 40% cotton
- Fabric weight: 5.5 oz/yd<sup>2</sup> (186.48 g/m<sup>2</sup>)
- Soft-washed and tight-knit mid/heavyweight material
- Relaxed fit
- Extra soft surface