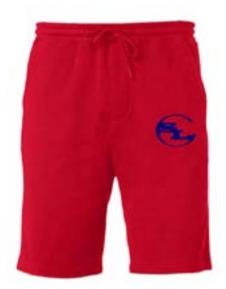

### Fleece Shorts

SLC<sup>TM</sup> Fleece Shorts

SLC<sup>™</sup> Midweight Fleece Shorts SLC<sup>™</sup> Dyed Fleece
Shorts

The men's fleece shorts are soft, comfy, and great for lounging indoors or going out. The shorts have 1 back pocket, 2 jersey-lined hand pockets, and an elastic waistband with a shoestring drawcord.

**SHOP ONLINE** 

RED \$50.00 - \$52.00

The incredibly comfortable shorts are great for working our or lounging around. The fleece material is very similar to the midweight hoodies with a soft interior.

PIGMENT PINK \$54.50 - \$56.50