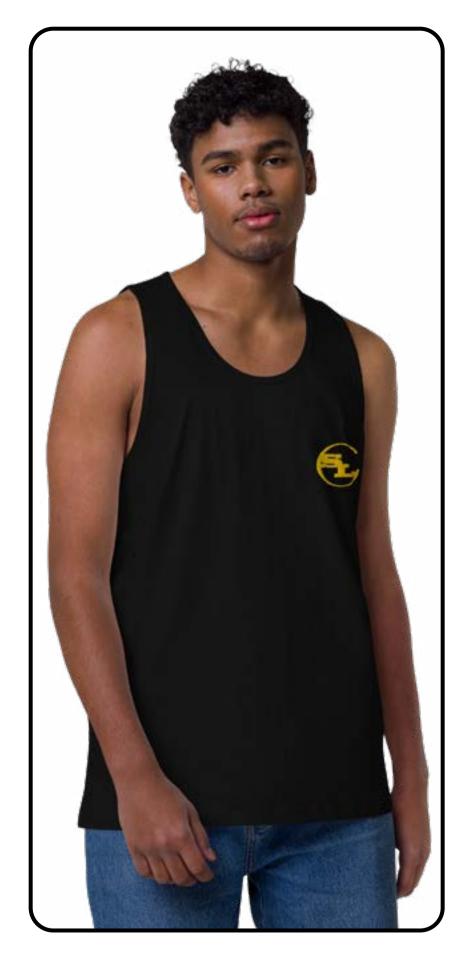

# Tank Tops

It's always a good decision to invest in premium-quality basics that'll look good and last long. The men's premium tank top is exceptionally soft and smooth and made of durable materials. Wear it as your workout top, layering piece, or on its own, paired with your favorite bottoms.

- 100% combed ring-spun cotton
- Athletic Heather is 85% cotton, 15% viscose
- Charcoal Heather is 60% polyester, 40% cotton
- Fabric weight: 5.5 oz/yd<sup>2</sup> (186.48 g/m<sup>2</sup>)
- Soft-washed and tight-knit mid/heavyweight material
- Relaxed fit
- Extra soft surface