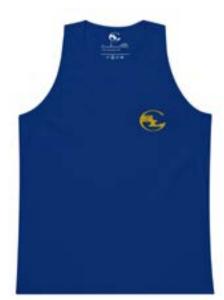

# Tank Tops

It's always a good decision to invest in premium-quality basics that'll look good and last long. The men's premium tank top is exceptionally soft and smooth and made of durable materials. Wear it as your workout top, layering piece, or on its own, paired with your favorite bottoms.

- 100% combed ring-spun cotton
- Athletic Heather is 85% cotton, 15% viscose
- Charcoal Heather is 60% polyester, 40% cotton
- Fabric weight: 5.5 oz/yd<sup>2</sup> (186.48 g/m<sup>2</sup>)
- Soft-washed and tight-knit mid/heavyweight material
- Relaxed fit
- Extra soft surface