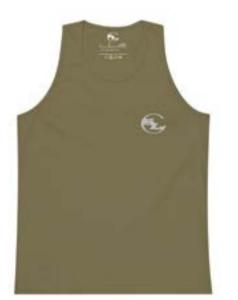

# Tank Tops

It's always a good decision to invest in premium-quality basics that'll look good and last long. The men's premium tank top is exceptionally soft and smooth and made of durable materials. Wear it as your workout top, layering piece, or on its own, paired with your favorite bottoms.

- 100% combed ring-spun cotton
- Athletic Heather is 85% cotton, 15% viscose
- Charcoal Heather is 60% polyester, 40% cotton
- Fabric weight: 5.5 oz/yd<sup>2</sup> (186.48 g/m<sup>2</sup>)
- Soft-washed and tight-knit mid/heavyweight material
- Relaxed fit
- Extra soft surface