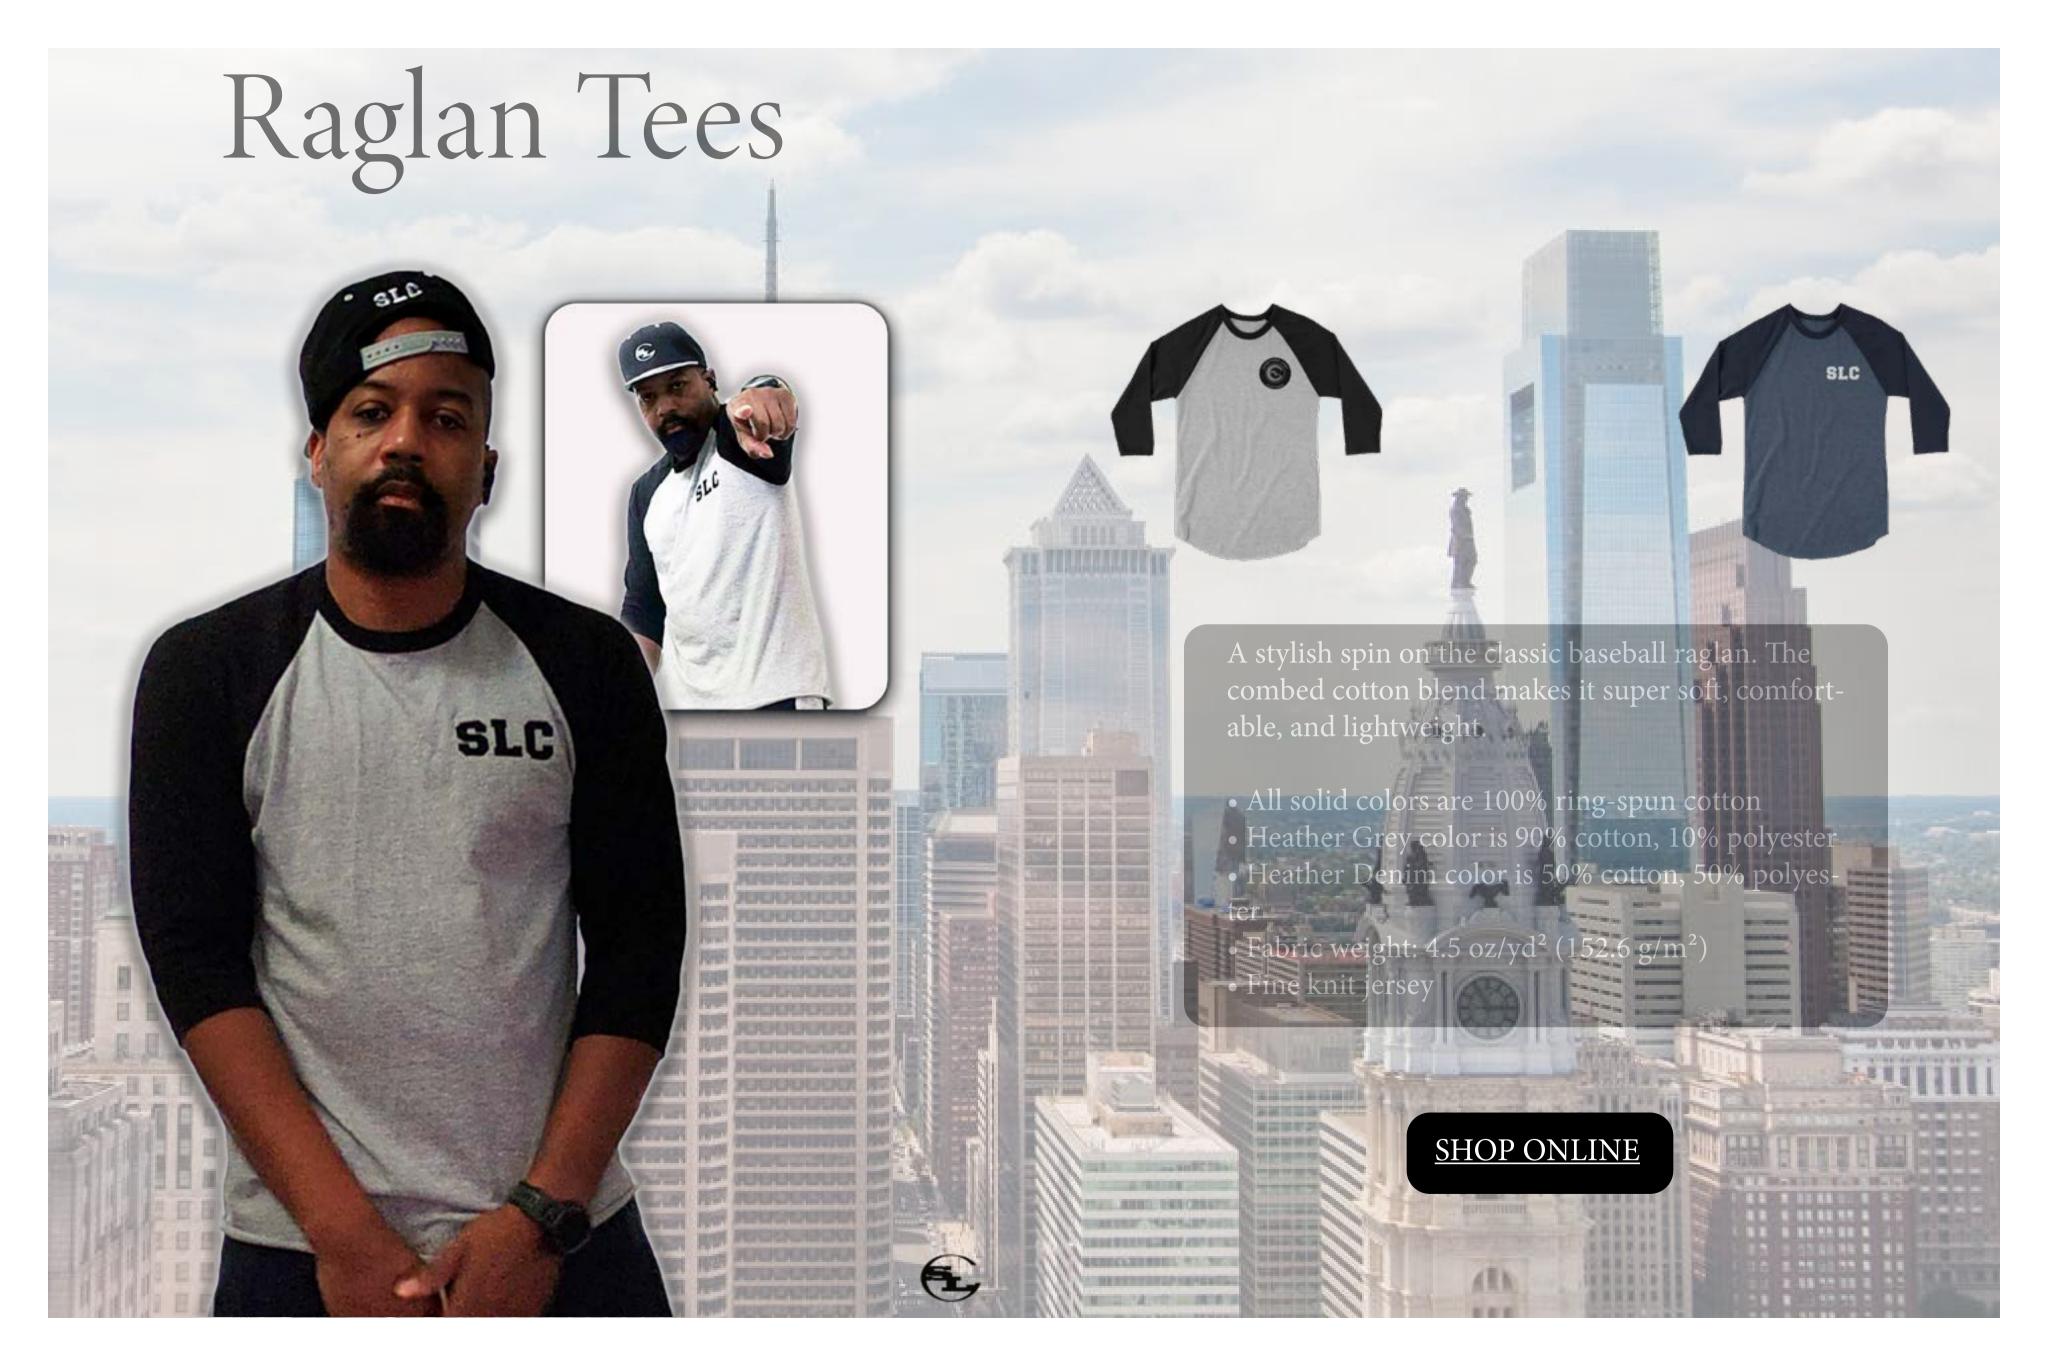

### Index

| Short Sleeve Tees | 4  |
|-------------------|----|
| Crop Top          | 6  |
| Fleece Shorts     | 8  |
| Tank Tops         | 10 |
| Raglan Tees       | 12 |
| Snapbacks         | 14 |
| Buckets           | 16 |