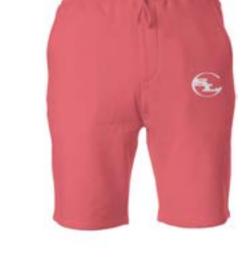

### Fleece Shorts

SLC<sup>TM</sup> Fleece Shorts

SLC<sup>™</sup> Midweight Fleece Shorts SLC<sup>™</sup> Dyed Fleece
Shorts

The men's fleece shorts are soft, comfy, and great for lounging indoors or going out. The shorts have 1 back pocket, 2 jersey-lined hand pockets, and an elastic waistband with a shoestring drawcord.

**SHOP ONLINE** 

RED \$50.00 - \$52.00

The incredibly comfortable shorts are great for working our or lounging around. The fleece material is very similar to the midweight hoodies with a soft interior.

PIGMENT PINK \$54.50 - \$56.50