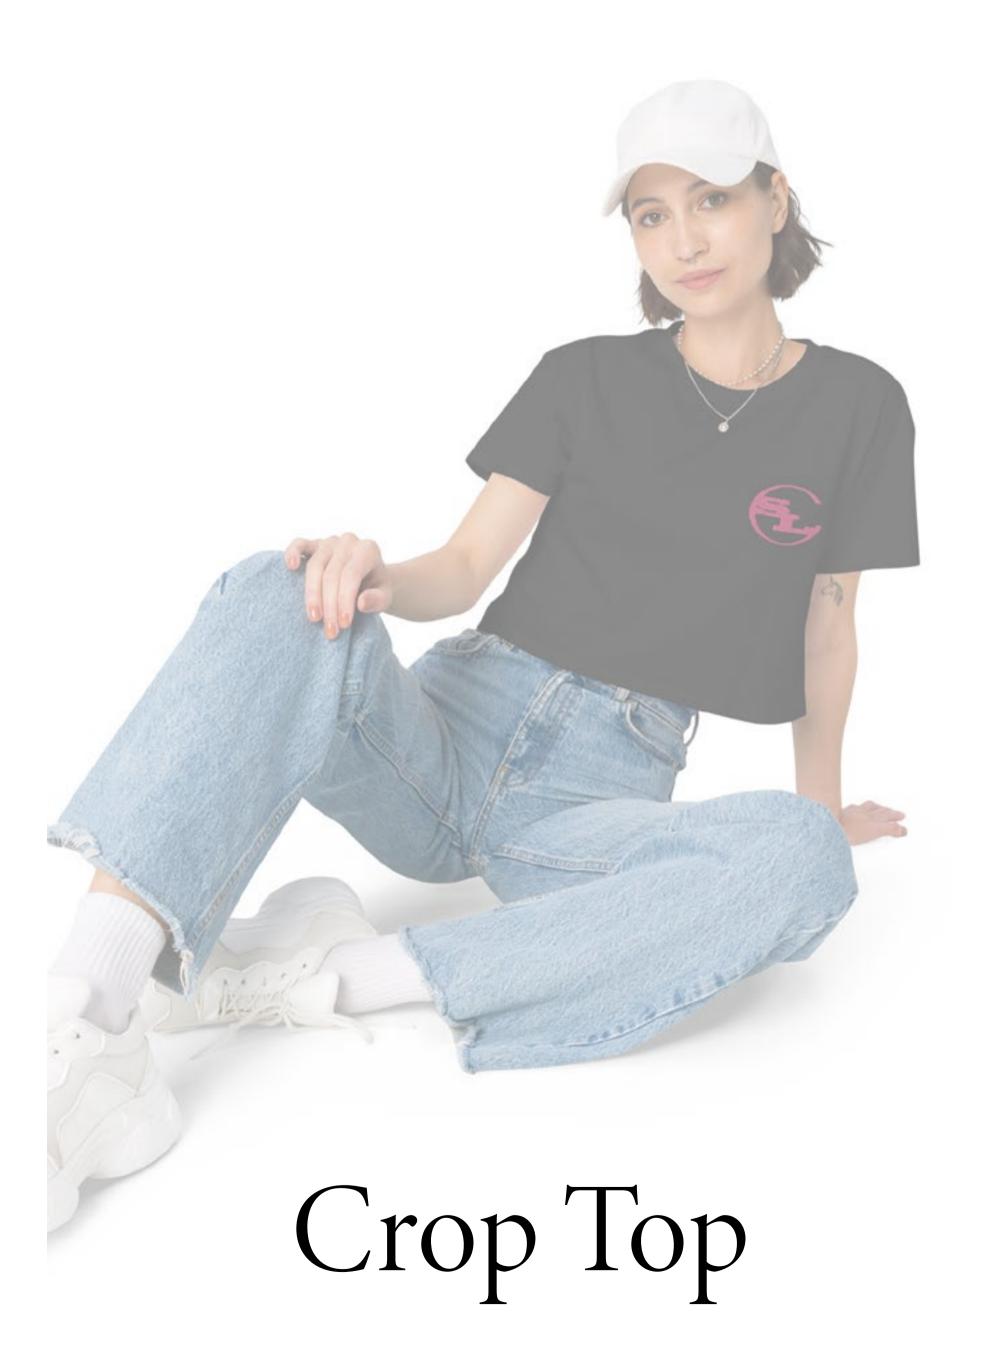

\$25.00 - \$27.00

**SHOP ONLINE** 

This crop top is made of 100% combed cotton, which makes the shirt extremely soft and more durable than regular cotton shirts. The relaxed fit and dropped shoulders ensure comfortable wear, while the cropped length makes it perfect for spring and summer.

- 100% combed cotton
- Heather colors are 15% viscose and 85% cotton
- Fabric weight: 5.3 oz/yd² (180 g/m²)
- Relaxed fit
- Cropped length
- Ribbed crew neck
- Dropped shoulders
- Side-seamed constructionShoulder-to-shoulder taping
- Double-needle hems
- Preshrunk
- Blank product sourced from Bangladesh