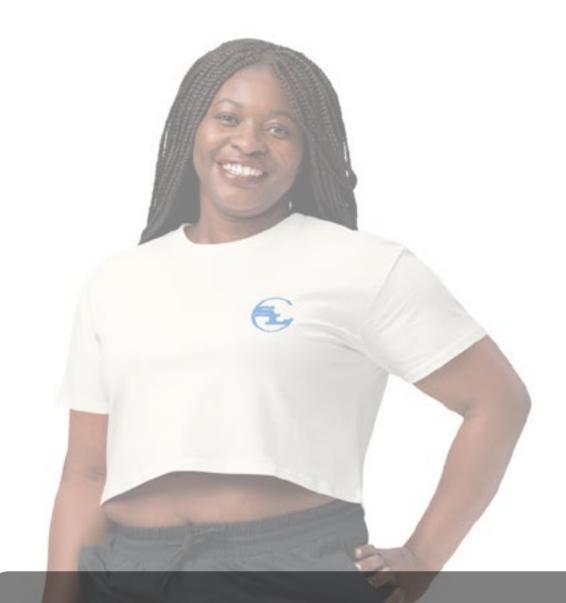

\$25.00 - \$27.00

**SHOP ONLINE** 

This crop top is made of 100% combed cotton, which makes the shirt extremely soft and more durable than regular cotton shirts. The relaxed fit and dropped shoulders ensure comfortable wear, while the cropped length makes it perfect for spring and summer.

- 100% combed cotton
- Heather colors are 15% viscose and 85% cotton
- Fabric weight: 5.3 oz/yd² (180 g/m²)
- Relaxed fit
- Cropped length
- Ribbed crew neck
- Dropped shoulders
- Side-seamed constructionShoulder-to-shoulder taping
- Double-needle hems
- Preshrunk
- Blank product sourced from Bangladesh