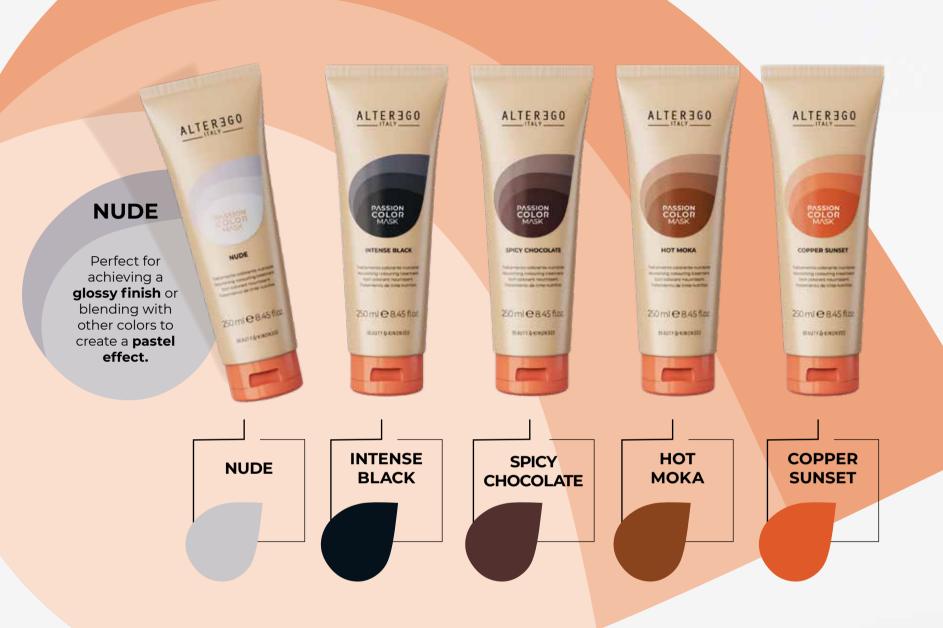

Natural nuances to enhance the color and shine of warm, spicy and rich reflects.

Soft and romantic colors for delicate nuances on lighter bases.

A palette of vibrant colors for personalized, original, and trendy looks.

#### LEVELS

|              |                 |   | 2 | 3 |    |     | 6   | 7   | 8   | 9   | 10  |
|--------------|-----------------|---|---|---|----|-----|-----|-----|-----|-----|-----|
| FOLINIDATION | NUDE            |   |   |   |    |     |     |     |     |     |     |
|              | INTENSE BLACK   | * | * | * | ** | *** | *** |     |     |     |     |
| FOUNDATION   | SPICY CHOCOLATE |   |   |   |    |     | *   | **  | *** |     |     |
|              | HOT MOKA        |   |   |   |    |     | *   | **  | *** |     |     |
|              | COPPER SUNSET   |   |   |   |    |     | *   | **  | *** |     |     |
|              | VANILLA SKY     |   |   |   |    |     |     |     | *   | **  | *** |
| RADIANT      | SUMMER SAND     |   |   |   |    |     |     |     | *   | **  | *** |
|              | PINK PEARL      |   |   |   |    |     |     |     | *   | **  | *** |
|              | SILVER SHIMMER  |   |   |   |    |     |     |     | *   | **  | *** |
| BOLD         | ORANGE JUICE    |   |   |   | *  | *   | **  | **  | *** | *** | *** |
|              | CHERRY BERRY    |   |   |   | *  | **  | **  | *** | *** | *** | *** |
|              | FUCSIA BUBBLE   |   |   |   |    |     | **  | **  | *** | *** | *** |
|              | ULTRA VIOLET    |   |   |   | *  | *   | **  | **  | *** | *** | *** |
|              | ELETTRIC BLUE   |   |   |   | *  | *   | *   | **  | *** | *** | *** |
|              | MAGIC TEAL      |   |   |   | *  | *   | **  | **  | *** | *** | *** |

## CORRESPONDENCE WITH THE COLOR CHARTE

| NUANCE          | COLOR TREND           | COLOR<br>CHART<br>SHADE              | SERIES        |  |  |
|-----------------|-----------------------|--------------------------------------|---------------|--|--|
| NUDE            | Transparent/Colorless | All shades                           | All series    |  |  |
| INTENSE BLACK   | Intense grey          | Natural<br>(dark levels)             | /0            |  |  |
| SPICY CHOCOLATE | Iridescent brown      | Brown ash<br>Brown iris<br>Ash brown | /71 / 72 / 17 |  |  |
| HOT MOKA        | Warm brown            | Brown<br>Golden brown                | /7/73         |  |  |
| COPPER SUNSET   | Copper                | Copper<br>Golden Copper              | /4 / 43       |  |  |
| VANILLA SKY     | Soft golden           | Golden                               | /3            |  |  |
| SUMMER SAND     | Fantasy               | Golden iris<br>Iris golden           | /32 / 23      |  |  |
| PINK PEARL      | Iridescent            | Golden ash<br>Irisé ash              | /31/17        |  |  |
| SILVER SHIMMER  | Very light grey       | Ash<br>Intense Ash                   | /1/11         |  |  |
| ORANGE JUICE    | Orange                | Fantasy                              | Fantasy       |  |  |
| CHERRY BERRY    | Intense red           | Red<br>Extra Red                     | /6/666        |  |  |
| FUCSIA BUBBLE   | Cool red              | Iris Red                             | /26           |  |  |
| ULTRA VIOLET    | Intense purple        | Intense Iris                         | /22           |  |  |
| ELECTRIC BLUE   | Blue                  | Fantasy                              | Fantasy       |  |  |
| MAGIC TEAL      | Green/Blue            | Fantasy                              | Fantasy       |  |  |