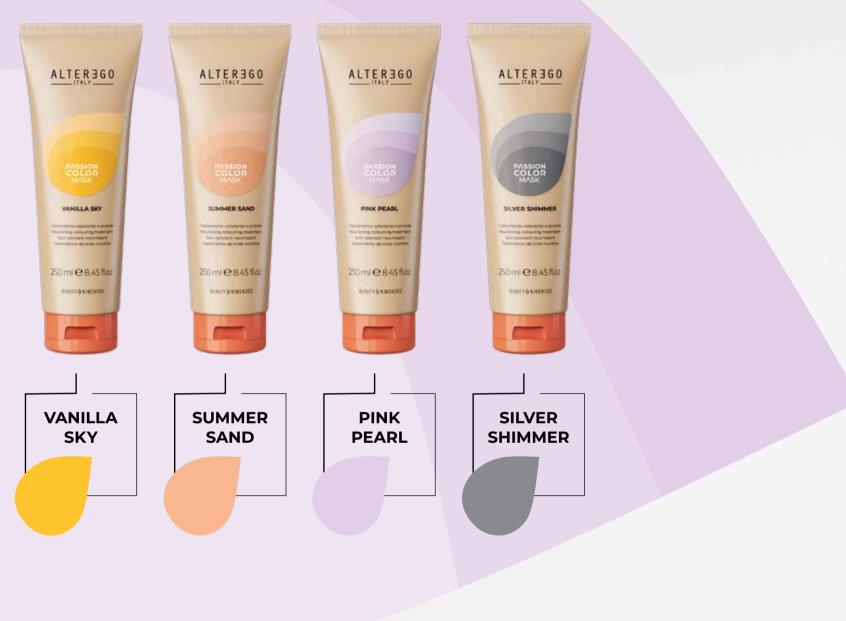

Natural nuances to enhance the color and shine of warm, spicy and rich reflects.

Soft and romantic colors for delicate nuances on lighter bases.

A palette of vibrant colors for personalized, original, and trendy looks.

#### LEVELS

|              |                 |   | 2 | 3 |    |     | 6   | 7   | 8   | 9   | 10  |
|--------------|-----------------|---|---|---|----|-----|-----|-----|-----|-----|-----|
| FOLINIDATION | NUDE            |   |   |   |    |     |     |     |     |     |     |
|              | INTENSE BLACK   | * | * | * | ** | *** | *** |     |     |     |     |
| FOUNDATION   | SPICY CHOCOLATE |   |   |   |    |     | *   | **  | *** |     |     |
|              | HOT MOKA        |   |   |   |    |     | *   | **  | *** |     |     |
|              | COPPER SUNSET   |   |   |   |    |     | *   | **  | *** |     |     |
|              | VANILLA SKY     |   |   |   |    |     |     |     | *   | **  | *** |
| RADIANT      | SUMMER SAND     |   |   |   |    |     |     |     | *   | **  | *** |
|              | PINK PEARL      |   |   |   |    |     |     |     | *   | **  | *** |
|              | SILVER SHIMMER  |   |   |   |    |     |     |     | *   | **  | *** |
| BOLD         | ORANGE JUICE    |   |   |   | *  | *   | **  | **  | *** | *** | *** |
|              | CHERRY BERRY    |   |   |   | *  | **  | **  | *** | *** | *** | *** |
|              | FUCSIA BUBBLE   |   |   |   |    |     | **  | **  | *** | *** | *** |
|              | ULTRA VIOLET    |   |   |   | *  | *   | **  | **  | *** | *** | *** |
|              | ELETTRIC BLUE   |   |   |   | *  | *   | *   | **  | *** | *** | *** |
|              | MAGIC TEAL      |   |   |   | *  | *   | **  | **  | *** | *** | *** |

## CORRESPONDENCE WITH THE COLOR CHARTE

| NUANCE          | COLOR TREND           | COLOR<br>CHART<br>SHADE              | SERIES        |  |  |
|-----------------|-----------------------|--------------------------------------|---------------|--|--|
| NUDE            | Transparent/Colorless | All shades                           | All series    |  |  |
| INTENSE BLACK   | Intense grey          | Natural<br>(dark levels)             | /0            |  |  |
| SPICY CHOCOLATE | Iridescent brown      | Brown ash<br>Brown iris<br>Ash brown | /71 / 72 / 17 |  |  |
| HOT MOKA        | Warm brown            | Brown<br>Golden brown                | /7/73         |  |  |
| COPPER SUNSET   | Copper                | Copper<br>Golden Copper              | /4 / 43       |  |  |
| VANILLA SKY     | Soft golden           | Golden                               | /3            |  |  |
| SUMMER SAND     | Fantasy               | Golden iris<br>Iris golden           | /32 / 23      |  |  |
| PINK PEARL      | Iridescent            | Golden ash<br>Irisé ash              | /31/17        |  |  |
| SILVER SHIMMER  | Very light grey       | Ash<br>Intense Ash                   | /1/11         |  |  |
| ORANGE JUICE    | Orange                | Fantasy                              | Fantasy       |  |  |
| CHERRY BERRY    | Intense red           | Red<br>Extra Red                     | /6/666        |  |  |
| FUCSIA BUBBLE   | Cool red              | Iris Red                             | /26           |  |  |
| ULTRA VIOLET    | Intense purple        | Intense Iris                         | /22           |  |  |
| ELECTRIC BLUE   | Blue                  | Fantasy                              | Fantasy       |  |  |
| MAGIC TEAL      | Green/Blue            | Fantasy                              | Fantasy       |  |  |