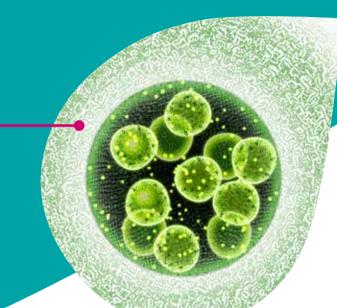

### PASSION FOR INGREDIENTS

CHLORELLA VULGARIS queen of "superfoods"

A source of nourishment for humans too, the microalga Chlorella Vulgaris has beneficial properties for the hair, giving it softness. In addition, its cultivation process in photobioreactors is one of the most sustainable production methods in the market.