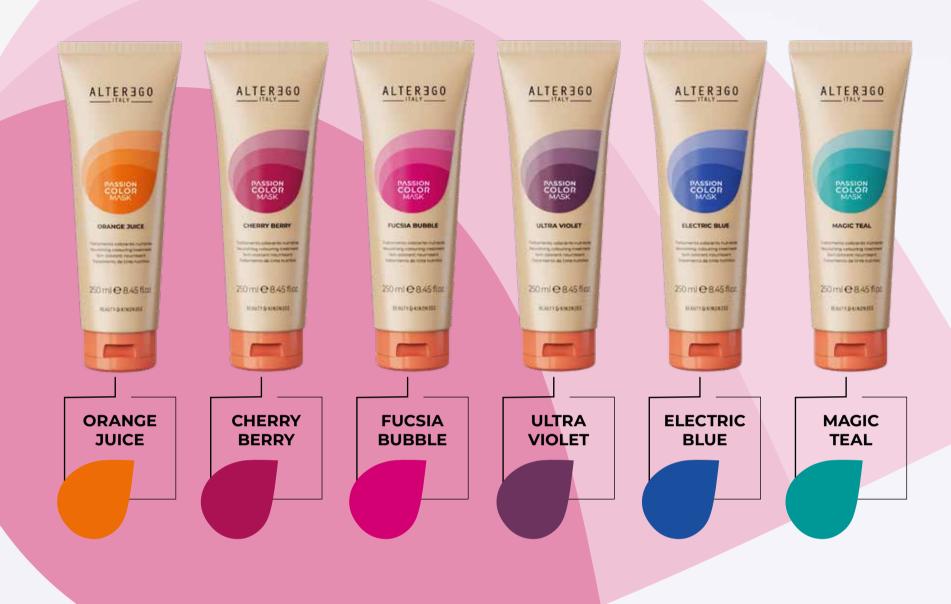

### PASSION COLOR MASK

The **BEAUTY&KINDNESS** direct coloring line that protects and colors the hair

Enhance Intensify Experiment

- **Enhances and intensifies** natural hair shades of hair, giving vibrant reflections
- Offers the opportunity to experiment with new colors in a non-permanent way
- 3 Is an excellent alternative to oxidative colors
- Has a protective and conditioning effect on the hair, making it shiny and brilliant

Natural nuances to enhance the color and shine of warm, spicy and rich reflects.

Soft and romantic colors for delicate nuances on lighter bases.

A palette of vibrant colors for personalized, original, and trendy looks.