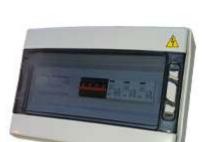

## DC Combiner & Protection Box DCB-FH-4I-600V-I63A-I-II-10

For use with high voltage DC strings up to 600Vdc

- IP65
- Glass Reinforced Polyester Base
- Polycarbonate Lid
- RAL 7032
- Impact Resistant
- Double Insulated Class II
- Ambient Temperature range:
  -25°C / +40°C
- Max Operating Voltage:
  1000V AC / 1500V DC
- External Earth Stud
- This product is designed to provide individual string protection and external isolation for Solar PV strings.
- The enclosure is fitted with Original Staubli MC-4 Solar Connectors for ease of connection of input strings.
- The enclosure provides excellent protection against the elements and is UV stabilized
- Pre-wired internal switchgear improves the system installation time.
- Connectors are clearly marked to streamline installation

## **Technical Data**

| Number of Inputs            | 4 string input                        |
|-----------------------------|---------------------------------------|
| Number of Outputs           | 1 string output                       |
| Surge Protection Device     | 600V DC Type I & II                   |
| Max current                 | 63A                                   |
| Max String Voltage -Voc     | 600Vdc                                |
| String Connection           | Staubli MC-4 set                      |
| IP Rating                   | IP 65                                 |
| Enclosure Material          | Glass Reinforced Polyester            |
| Enclosure Color             | RAL 7032                              |
| UV Stabilized               | Yes                                   |
| Additional Heat Dissipation | M12 ventilation plug                  |
| NRCS Regulatory Approval    | Yes – components certified under NRCS |
| Enclosure size              | 286 x 418 x 148mm                     |