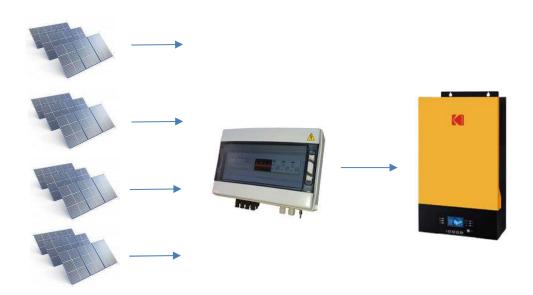

## DC Combiner & Protection Box DCB-FH-4I-600V-I63A-I-II-10

For use with high voltage DC strings up to 600Vdc

- IP65
- Glass Reinforced Polyester Base
- Polycarbonate Lid
- RAL 7032
- Impact Resistant
- Double Insulated Class II
- Ambient Temperature range:
  -25°C / +40°C
- Max Operating Voltage:
  1000V AC / 1500V DC
- External Earth Stud
- This product is designed to provide individual string protection and external isolation for Solar PV strings.
- The enclosure is fitted with Original Staubli MC-4 Solar Connectors for ease of connection of input strings.
- The enclosure provides excellent protection against the elements and is UV stabilized
- Pre-wired internal switchgear improves the system installation time.
- Connectors are clearly marked to streamline installation