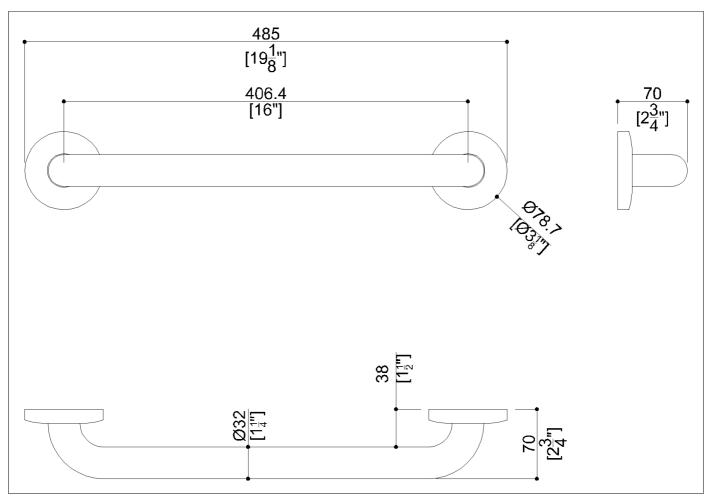

Safety grab bar, straight

## Code G57JAS02 Series Stainless Steel

| Net weight lb. | 1,26 | Dimensions [WxDxH] In. | 19 1/8x2 3/4x3 1/8 |
|----------------|------|------------------------|--------------------|
|                |      |                        |                    |

## Packaging information

Dimensions [WxDxH] In. 19 1/8x2 3/4x3 1/8 Weight lb. 1,26

Available colours N1 Satin, N2 Glossy