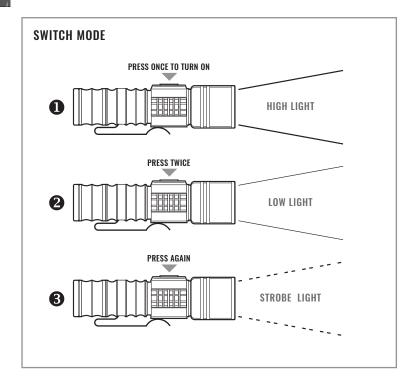

## **CHARGING INSTRUCTION**

- Rotate the tail plug out when charging and insert it directly in to 5V DC adapter.
   During charging, the Red light under the push button will light up and when it is fully charged, the green LED will light up.
- 2. The switch mode is High-Low-Strobe-OFF.
- 3. Life of LED is more than 10000 hours.
- 4. The USB input voltage is 5V.
  You can find many ways to charge the torch easily.
  - Computer USB output port
  - · Power Bank
  - Mobile Phone adapter
  - Car Charger