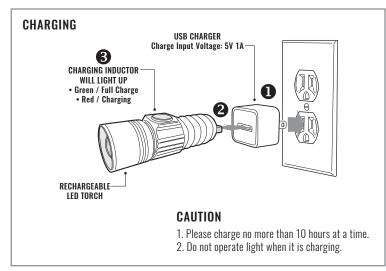

## **CHARGING INSTRUCTION**

- Rotate the tail plug out when charging and insert it directly in to 5V DC adapter.
   During charging, the Red light under the push button will light up and when it is fully charged, the green LED will light up.
- 2. The switch mode is High-Low-Strobe-OFF.
- 3. Life of LED is more than 10000 hours.
- 4. The USB input voltage is 5V.
  You can find many ways to charge the torch easily.
  - Computer USB output port
  - · Power Bank
  - Mobile Phone adapter
  - Car Charger

## **SPECIFICATION**

- Waterproof Level : IPX 4
- High Quality XPE LED
- Luminous Flux

Low: 100 Lumens, High: 300 Lumens

- Runtime : Low 6 Hrs., High 3 Hrs.
- Battery : Rechargeable Built-in Battery
- Product size : Ø26mm x 92mm
- Net Weight: 61g
- Charge Input Voltage : 5V 1A