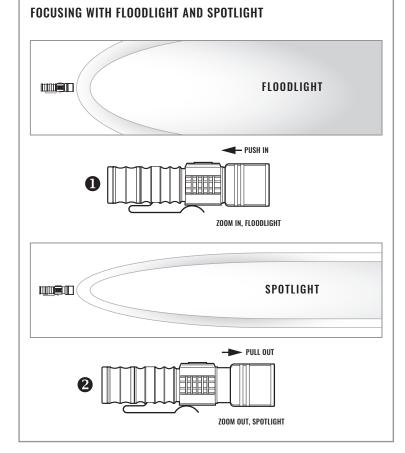

## 



## **CHARGING INSTRUCTION**

- Rotate the tail plug out when charging and insert it directly in to 5V DC adapter.
   During charging, the Red light under the push button will light up and when it is fully charged, the green LED will light up.
- 2. The switch mode is High-Low-Strobe-OFF.
- 3. Life of LED is more than 10000 hours.
- 4. The USB input voltage is 5V.
  You can find many ways to charge the torch easily.
  - Computer USB output port
  - · Power Bank
  - Mobile Phone adapter
  - Car Charger

## **SPECIFICATION**

- Waterproof Level : IPX 4
- High Quality XPE LED
- Luminous Flux

Low: 100 Lumens, High: 300 Lumens

- Runtime : Low 6 Hrs., High 3 Hrs.
- Battery : Rechargeable Built-in Battery
- Product size : Ø26mm x 92mm
- Net Weight: 61g
- Charge Input Voltage : 5V 1A