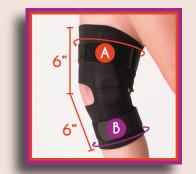

## SIZED ROM KNEE BRACE

| SIZE   | MEASUREMENT<br>A RANGE | MEASUREMENT<br>B RANGE |
|--------|------------------------|------------------------|
| Small  | Less than 18"          | Less than 16"          |
| Medium | 18'' - 21''            | 16'' - 18''            |
| Large  | 21'' - 24''            | 18" - 21"              |
| XL     | 24'' - 27''            | 21'' - 24''            |
| XXL    | 27'' - 30''            | 24" - 27"              |
| XXXL   | 30'' - 33''            | 27'' - 30''            |
| 4XL    | 33'' - 36''            | 30'' - 33''            |
| 5XL    | 36" - 39"              | 33" - 36"              |

## **HOW TO CHOOSE THE RIGHT SIZE?**

Measure the circumference around your leg at
6" above the middle of your kneecap
6" below the middle of your kneecap

Stand up while measuring. Always use a soft/flexible tape measure. Measurements will be more accurate if you have someone measure for you.