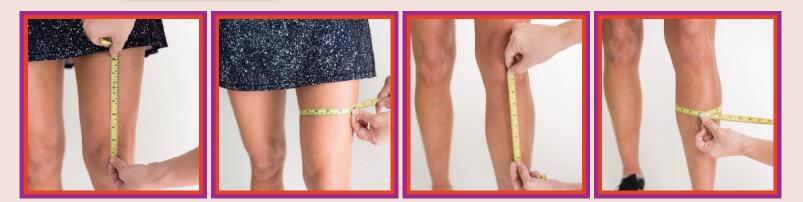

## **HOW TO CHOOSE THE RIGHT SIZE?**

Measure the circumference around your leg at
6" above the middle of your kneecap
6" below the middle of your kneecap

Stand up while measuring. Always use a soft/flexible tape measure. Measurements will be more accurate if you have someone measure for you.