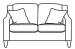

L 143 x D 96 x H 88

2 Seater

L 83 x D 96 x H 88

Chair

L 85 x D 60 x H 42

Ottoman Rectangle

L 60 x D 60 x H 42 Ottoman Square