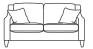

L 233 x D 96 x H 88

4 Seater

L 213 x D 96 x H 88

3.5 Seater

L 193 x D 96 x H 88

3 Seater

L 163 x D 96 x H 88

2.5 Seater

L 143 x D 96 x H 88

2 Seater

L 83 x D 96 x H 88

Chair

L 85 x D 60 x H 42

Ottoman Rectangle

L 60 x D 60 x H 42 Ottoman Square