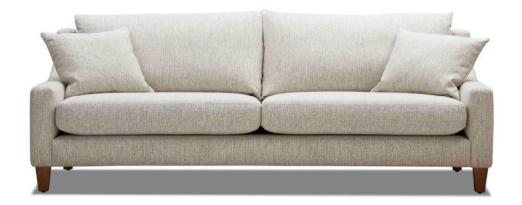

**FEATURES** 

Environmentally friendly FSC certified solid timber frame Seat cushions fully reversible

No sag steel sprung suspension Back cushions fully reversible

**SEAT CUSHION** 

Molmic Comfort Support

**BACK CUSHION** Molmic Feather Blend

Fibre - plain

**UPHOLSTERY** 

Fabric fully upholstered

SCATTER FEET

Tapered timber legs

Option - Turned timber legs

SIDE VIEW (CM)

Seat Height

42

Seat Depth 55

Back Height 78

Arm Height 53

Leg Height 13

Scatter Size 45 x 45 cm

**DIMENSIONS (CM)** 

L 233 x D 96 x H 88

4 Seater

L 213 x D 96 x H 88

3.5 Seater

L 193 x D 96 x H 88

3 Seater

L 163 x D 96 x H 88

2.5 Seater

L 143 x D 96 x H 88

2 Seater

L 83 x D 96 x H 88

Chair

L 85 x D 60 x H 42

Ottoman Rectangle

L 60 x D 60 x H 42 Ottoman Square