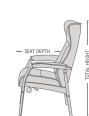

### DIMENSIONS

TOTAL DEPTH

| CHAIR SIZE              | TOTAL<br>WIDTH  | TOTAL<br>DEPTH  | TOTAL<br>HEIGHT  | SEAT<br>WIDTH   | SEAT<br>HEIGHT  | SEAT<br>DEPTH   |
|-------------------------|-----------------|-----------------|------------------|-----------------|-----------------|-----------------|
| Romeo 270 standard size | 73 cm / 28.7 in | 74 cm / 29.1 in | 108 cm / 42.5 in | 51 cm / 20 in   | 47 cm / 18.5 in | 48 cm / 18.8 in |
| Romeo 370 large size    | 78 cm / 30.7 in | 78 cm / 30.7 in | 110 cm / 43.3 in | 57 cm / 22.4 in | 47 cm / 18.5 in | 48 cm / 18.8 in |
| Romeo Ottoman           | 55 cm / 21.6 in | 43 cm / 16.9 in | 48 cm / 18.8 in  |                 | 40 cm / 15.7 in |                 |

 $^{\ast}$  The dimensions are approximate and may vary with +/-2cm

imgcomfort.com