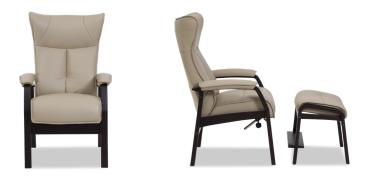

# ROMEO RECLINER & OTTOMAN

Specifically designed to address your body's individual requirements. Romeo is made extremely stable - and easy to get in and out of. Romeo is available in two sizes – for the perfect fit. The chairs are space efficient and easy to move around. The ottoman is sloped for perfect leg support with a rotating flap plate for added comfort and functionality.