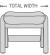

### DIMENSIONS

TOTAL DEPTH

| CHAIR SIZE              | TOTAL<br>WIDTH  | TOTAL<br>DEPTH  | TOTAL<br>HEIGHT  | SEAT<br>WIDTH   | SEAT<br>HEIGHT  | SEAT<br>DEPTH   |
|-------------------------|-----------------|-----------------|------------------|-----------------|-----------------|-----------------|
| Romeo 270 standard size | 73 cm / 28.7 in | 74 cm / 29.1 in | 108 cm / 42.5 in | 51 cm / 20 in   | 47 cm / 18.5 in | 48 cm / 18.8 in |
| Romeo 370 large size    | 78 cm / 30.7 in | 78 cm / 30.7 in | 110 cm / 43.3 in | 57 cm / 22.4 in | 47 cm / 18.5 in | 48 cm / 18.8 in |
| Romeo Ottoman           | 55 cm / 21.6 in | 43 cm / 16.9 in | 48 cm / 18.8 in  |                 | 40 cm / 15.7 in |                 |

 $^{\ast}$  The dimensions are approximate and may vary with +/-2cm

imgcomfort.com