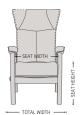

### DIMENSIONS

TOTAL DEPTH

| CHAIR SIZE              | TOTAL<br>WIDTH  | TOTAL<br>DEPTH  | TOTAL<br>HEIGHT  | SEAT<br>WIDTH   | SEAT<br>HEIGHT  | SEAT<br>DEPTH   |
|-------------------------|-----------------|-----------------|------------------|-----------------|-----------------|-----------------|
| Romeo 270 standard size | 73 cm / 28.7 in | 74 cm / 29.1 in | 108 cm / 42.5 in | 51 cm / 20 in   | 47 cm / 18.5 in | 48 cm / 18.8 in |
| Romeo 370 large size    | 78 cm / 30.7 in | 78 cm / 30.7 in | 110 cm / 43.3 in | 57 cm / 22.4 in | 47 cm / 18.5 in | 48 cm / 18.8 in |
| Romeo Ottoman           | 55 cm / 21.6 in | 43 cm / 16.9 in | 48 cm / 18.8 in  |                 | 40 cm / 15.7 in |                 |

 $^{\ast}$  The dimensions are approximate and may vary with +/-2cm

imgcomfort.com