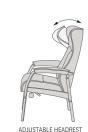

#### "JUST RIGHT" HEADREST™

Exclusive adjustment system that allows your head and neck to rest in an infinite number of comfort positions.

2 POPULAR SIZES AVAILABLE Assuring a perfect fit for your comfort requirements.