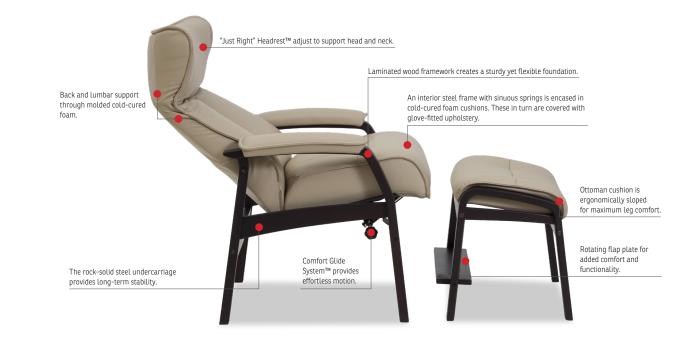

#### "JUST RIGHT" HEADREST™

Exclusive adjustment system that allows your head and neck to rest in an infinite number of comfort positions.

2 POPULAR SIZES AVAILABLE Assuring a perfect fit for your comfort requirements.

COMFORT GLIDE™ RECLINING SYSTEM This patented system allows you to effortlessly recline as your heart desires.

#### COLD-CURED FOAM CUSHIONING

This space-age material encases the interior steel frame and sinuous springs, allowing for body-friendly curvatures to be covered with glove-fitted leather or upholstery.

#### WARRANTY

10 yearson molded foam cushions<br/>and steel frames5 yearson mechanisms2 yearson motor and battery-parts2 yearson leather and fabric covers

CAR RANTY DESIGNED IN NORWAY

See warranty policy for more details.