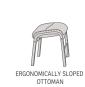

# ROMEO RECLINER & OTTOMAN

Specifically designed to address your body's individual requirements. Romeo is made extremely stable - and easy to get in and out of. Romeo is available in two sizes – for the perfect fit. The chairs are space efficient and easy to move around. The ottoman is sloped for perfect leg support with a rotating flap plate for added comfort and functionality.