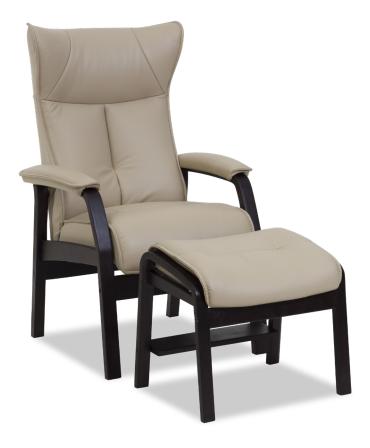

# ROMEO RECLINER & OTTOMAN

Specifically designed to address your body's individual requirements. Romeo is made extremely stable - and easy to get in and out of. Romeo is available in two sizes – for the perfect fit. The chairs are space efficient and easy to move around. The ottoman is sloped for perfect leg support with a rotating flap plate for added comfort and functionality.