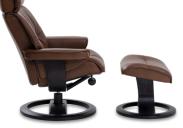

#### 360° SWIVEL

With a very smooth 360 degree swivel you can easily rotate the chair in either direction while seated. Our swivel mechanism offers effortless movement and unsurpassed stability.

#### FREESTANDING FOOTSTOOL

A freestanding footstool is the most comfortable and practical solution for foot and leg support. It can easily be moved and used as an extra seating place. The freestanding footstool features an angel top for enhanced leg support and better blood circulation.