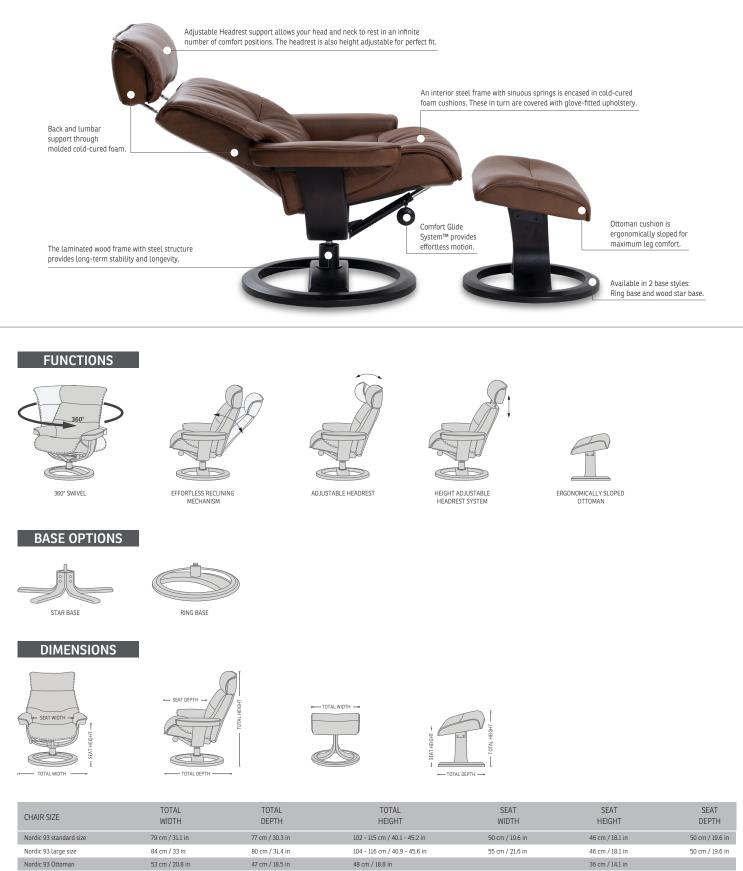

#### ADJUSTABLE HEADREST SYSTEM

Exclusive adjustment system that allows your head and neck to rest in an infinite number of comfort positions.

COMFORT GLIDE RECLINING SYSTEM With our frictionless patented reclining mechanism you are able to adjust the backrest angle by simply applying your body weight.

#### 360° SWIVEL

With a very smooth 360 degree swivel you can easily rotate the chair in either direction while seated. Our swivel mechanism offers effortless movement and unsurpassed stability.

#### FREESTANDING FOOTSTOOL

A freestanding footstool is the most comfortable and practical solution for foot and leg support. It can easily be moved and used as an extra seating place. The freestanding footstool features an angel top for enhanced leg support and better blood circulation.

#### COLD-CURE FOAM CUSHIONING

This space-age material encases the interior steel frame and sinuous springs, allowing for body-friendly curvatures to be covered with glove-fitted leather or upholstery.

#### 2 DISTINCT SIZES AVAILABLE

Assuring a perfect fit for your comfort requirements.

#### THE CHOICE IS YOURS

Chair and ottoman are available with two bases; a laminated wood ring base and classic wood star base in a selection of custom finishes. You also have a choice of leather and fabric upholstery.

## NORDIC 93 RECLINER & OTTOMAN

\* The dimensions are approximate and may vary with +/-2cm