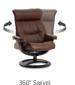

#### 360° SWIVEL

With a very smooth 360 degree swivel you can easily rotate the chair in either direction while seated. Our swivel mechanism offers effortless movement and unsurpassed stability.