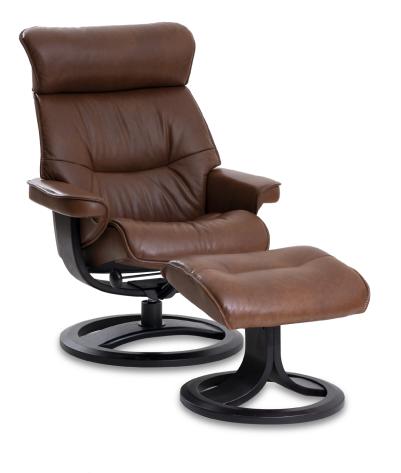

# NORDIC RECLINER & OTTOMAN

The Nordic recliner program from IMG offer unsurpassed comfort with high quality and a truly Nordic design theme. The unique design with a laminated wood yoke and construction frames made of solid steel ensure unquestionable comfort, stability and long lasting quality. The steel frames are covered with high resilience cold-cure molded foam.

Three seat height options (ring base)

Adjustable Headrest

Effortless Reclinina

Two ottoman height options

(ring base)

2 Sizes

Freestanding Footstool

## NORDIC 93 RECLINER & OTTOMAN

\* The dimensions are approximate and may vary with +/-2cm