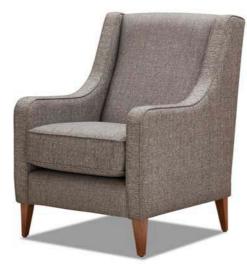

## GATWICK //

| FEATURES       | Environmentally friendly FSC certified solid timber frame Black cat webbed suspension Seat cushions fully reversible |                  |                   |                  |                    |  |
|----------------|----------------------------------------------------------------------------------------------------------------------|------------------|-------------------|------------------|--------------------|--|
| SEAT CUSHION   | Molmic Comfort Support                                                                                               |                  | BACK CUSHION      |                  | Fixed back - plain |  |
| UPHOLSTERY     | Fabric fully upholstered<br>Option - Contrast piping                                                                 |                  | FEET              |                  | Timber legs        |  |
| SIDE VIEW (CM) |                                                                                                                      |                  |                   |                  |                    |  |
|                | Seat Height<br>47                                                                                                    | Seat Depth<br>46 | Back Height<br>94 | Arm Height<br>58 | Leg Height<br>15   |  |

DIMENSIONS (CM)

L 66 x D 87 x H 94 Chair

#australianmade