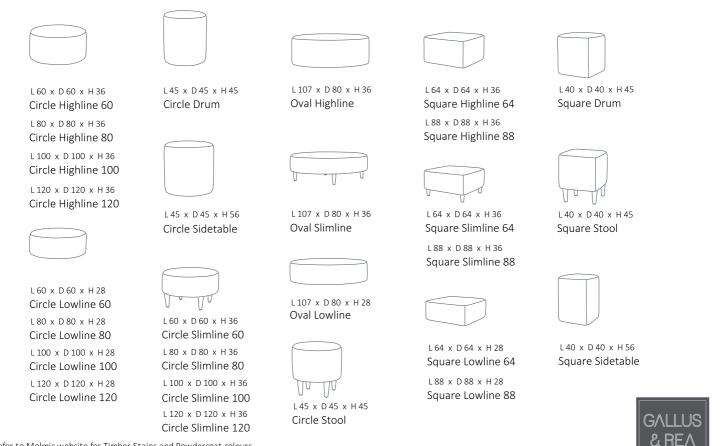

DIMENSIONS (CM)

Refer to Molmic website for Timber Stains and Powdercoat colours. All designs remain the intellectual property of Molmic Furniture.

Improvements or alterations to design, construction or dimensions may occur without notice. Molmic PTY LTD ABN 35 400 631 463