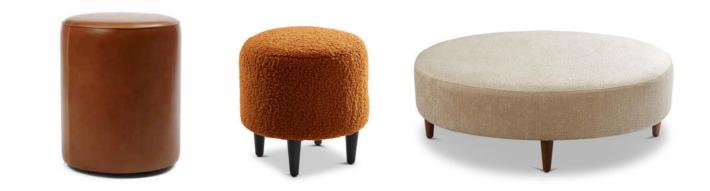

gallus-rea.com.au

#australianmade



| FEATURES       | Environmentally friendly FSC certified solid timber frame<br>Black cat web suspension |            |             |                         |                                        |              |  |
|----------------|---------------------------------------------------------------------------------------|------------|-------------|-------------------------|----------------------------------------|--------------|--|
| SEAT CUSHION   | Fixed seat - Molmic Comfort Support                                                   |            |             | BACK CUSHION<br>SCATTER |                                        |              |  |
| UPHOLSTERY     | Fabric fully upholstered<br>Option - Leather fully upholstered                        |            |             | -