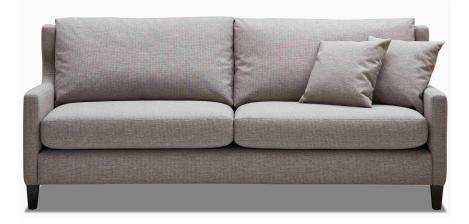

## BRIDGEWATER / /

| FEATURES       | Environmentally friendly FSC certified solid timber frame<br>Seat cushions fully reversible |                  |                         | No sag steel sprung suspension<br>Back cushions fully reversible |                                                    |                            |
|----------------|---------------------------------------------------------------------------------------------|------------------|-------------------------|------------------------------------------------------------------|----------------------------------------------------|----------------------------|
| SEAT CUSHION   | Molmic Comfort Support                                                                      |                  | BACK CUSHION<br>SCATTER |                                                                  | Molmic Feather Blend<br>Fibre - plain              |                            |
| UPHOLSTERY     | Fabric fully upholstered                                                                    |                  | FEET                    |                                                                  | Tapered timber legs<br>Option - Turned timber legs |                            |
| SIDE VIEW (CM) |                                                                                             |                  |                         |                                                                  |                                                    |                            |
|                | Seat Height<br>44                                                                           | Seat Depth<br>55 | Back Height<br>81       | Arm Height<br>58                                                 | Leg Height<br>13                                   | Scatter Size<br>45 x 45 cm |