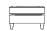

DIMENSIONS (CM)

L 230 x D 98 x H 90 4 Seater

L 140 x D 98 x H 90 2 Seater

L 210 x D 98 x H 90 3.5 Seater

L 80 x D 98 x H 90 Chair

L 190 x D 98 x H 90 3 Seater

L85 x D60 x H44

Rectangle Ottoman

L 160 x D 98 x H 90 2.5 Seater

L 60 x D 60 x H 44 Square Ottoman

gallus-rea.com.au