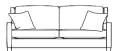

## BRIDGEWATER / /

| FEATURES       | Environmentally friendly FSC certified solid timber frame<br>Seat cushions fully reversible |                  |                         | No sag steel sprung suspension<br>Back cushions fully reversible |                                                    |                            |
|----------------|---------------------------------------------------------------------------------------------|------------------|-------------------------|------------------------------------------------------------------|----------------------------------------------------|----------------------------|
| SEAT CUSHION   | Molmic Comfort Support                                                                      |                  | BACK CUSHION<br>SCATTER |                                                                  | Molmic Feather Blend<br>Fibre - plain              |                            |
| UPHOLSTERY     | Fabric fully upholstered                                                                    |                  | FEET                    |                                                                  | Tapered timber legs<br>Option - Turned timber legs |                            |
| SIDE VIEW (CM) |                                                                                             |                  |                         |                                                                  |                                                    |                            |
|                | Seat Height<br>44                                                                           | Seat Depth<br>55 | Back Height<br>81       | Arm Height<br>58                                                 | Leg Height<br>13                                   | Scatter Size<br>45 x 45 cm |

DIMENSIONS (CM)

L 230 x D 98 x H 90 4 Seater

L 140 x D 98 x H 90 2 Seater

L 210 x D 98 x H 90 3.5 Seater

L 80 x D 98 x H 90 Chair

L 190 x D 98 x H 90 3 Seater

L85 x D60 x H44

Rectangle Ottoman

L 160 x D 98 x H 90 2.5 Seater

L 60 x D 60 x H 44 Square Ottoman

gallus-rea.com.au