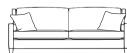

## BRIDGEWATER / /

| FEATURES       | Environmentally friendly FSC certified solid timber frame<br>Seat cushions fully reversible |                  |                         | No sag steel sprung suspension<br>Back cushions fully reversible |                                                    |                            |
|----------------|---------------------------------------------------------------------------------------------|------------------|-------------------------|------------------------------------------------------------------|----------------------------------------------------|----------------------------|
| SEAT CUSHION   | Molmic Comfort Support                                                                      |                  | BACK CUSHION<br>SCATTER |                                                                  | Molmic Feather Blend<br>Fibre - plain              |                            |
| UPHOLSTERY     | Fabric fully upholstered                                                                    |                  | FEET                    |                                                                  | Tapered timber legs<br>Option - Turned timber legs |                            |
| SIDE VIEW (CM) |                                                                                             |                  |                         |                                                                  |                                                    |                            |
|                | Seat Height<br>44                                                                           | Seat Depth<br>55 | Back Height<br>81       | Arm Height<br>58                                                 | Leg Height<br>13                                   | Scatter Size<br>45 x 45 cm |

DIMENSIONS (CM)

L 230 x D 98 x H 90 4 Seater

L 140 x D 98 x H 90 2 Seater

L 210 x D 98 x H 90 3.5 Seater

L 80 x D 98 x H 90 Chair

L 190 x D 98 x H 90 3 Seater

L85 x D60 x H44

Rectangle Ottoman

L 160 x D 98 x H 90 2.5 Seater

L 60 x D 60 x H 44 Square Ottoman

gallus-rea.com.au