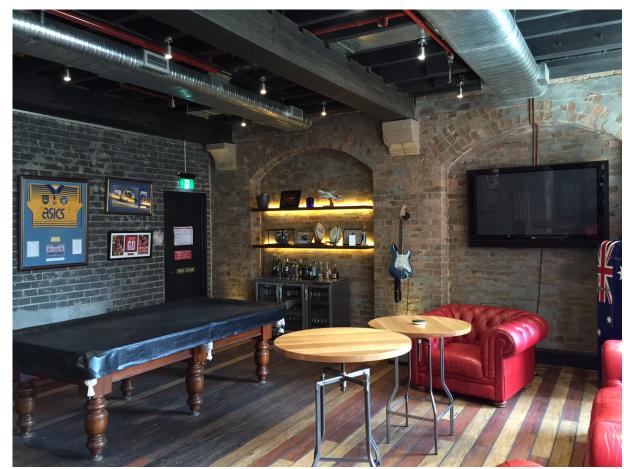

onto families and businesses alike.

Very few lighting manufacturers remain in Australia with the capability to design and produce to your needs, right here! Our paint workshop includes baked enamel and powder coating.

The art of lighting is more than selling lights.

The experience of having designed custom lighting solutions for government, schools, and countless commercial, domestic, and industrial customers means you will find the best advice for whatever you are looking for.

Come see our factory showroom at Unit 3-4/35 Bryant Street, Padstow NSW.

You'll also find products for domestic and commercial applications, parts for new and old, as well as 100% Australian made aluminium extrusion for all types of lighting.





### PROJECTS GALLERY



















































### Gantry Apartments Parramatta Road, Camperdown





### Gantry Apartments Parramatta Road, Camperdown







#### Powerhouse Apartments 144 Dunning Avenue, Roseberry







#### Powerhouse Apartments 144 Dunning Avenue, Roseberry









#### Powerhouse Apartments 144 Dunning Avenue, Roseberry









## Quest Apartments Campbeltown





#### Quest Apartments

Campbeltown





## Quest Apartments Campbeltown







## Quest Apartments Campbeltown









#### Bondi Apartments 178 Campbell Parade, Bondi Beach







#### Bondi Apartments 178 Campbell Parade, Bondi Beach







#### Knox Grammar Hall







#### Knox Grammar Hall







#### Knox Grammar Hall









#### Burberry Flagship Store George Street, Sydney







#### Burberry Flagship Store George Street, Sydney