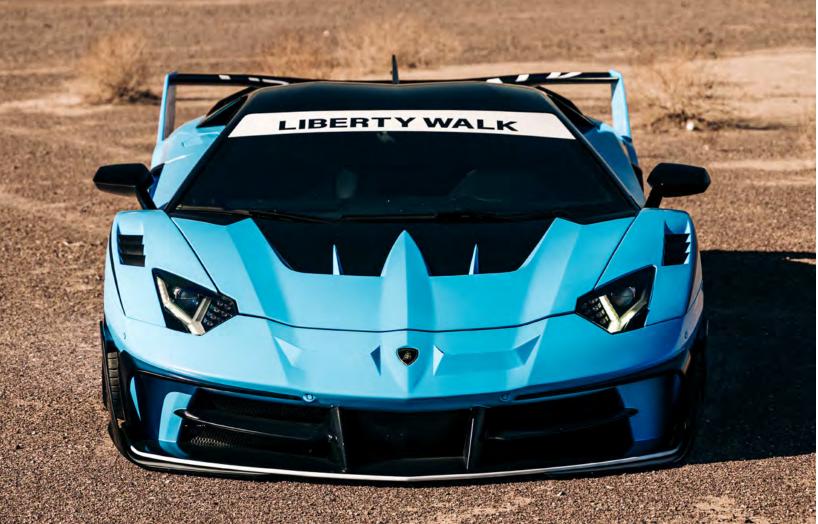

### Liberty Walk

The collaboration between Liberty Walk and Inozetek. This color started life on Kato San's personal Kenmery Skyline. The lovely shade of blue is accentuated by a burst of pink and purple flake when the light hits just right. It's subtle, yet flashy at the same time. This is the ideal choice for that next Liberty Walk build, or for anyone looking to add that JDM flair to their next build! This color is truly special.