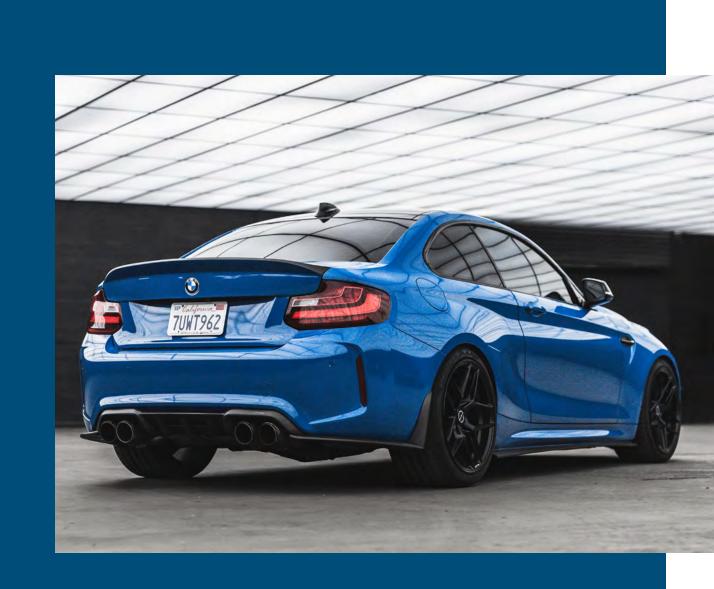

### SUPER GLOSS

With its mirror-like finish, Supergloss Black Out is the perfect option for all of your vehicle trim pieces or aftermarket accessories. Or, take the plunge and wrap an entire vehicle in it for that stealth look! As they say, "when in doubt, wear black!"