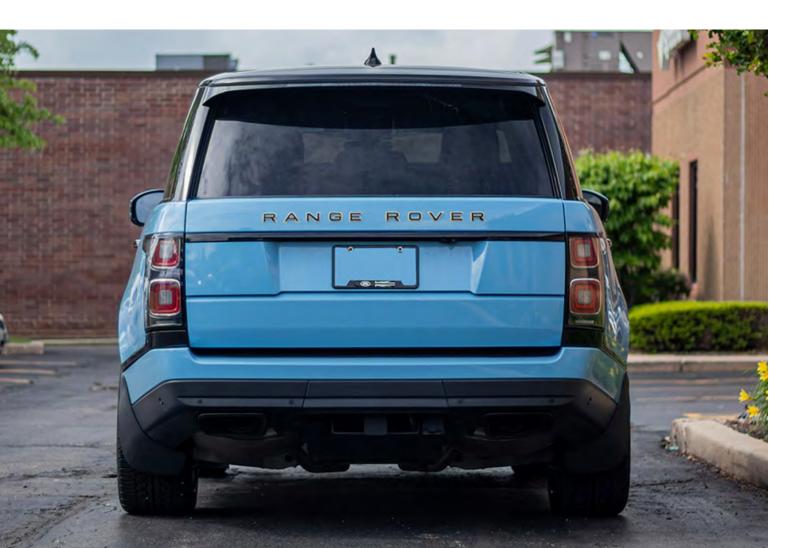

Great for those looking to give their vehicle an OEM look and feel, or spruce up the exterior with some accents. Supergloss White Out is simply clean!

It's no surprise that grey tones are popular these days, but Supergloss

Chalk Grey leads that trend with its clean and subtle approach.

It works on anything. Period.