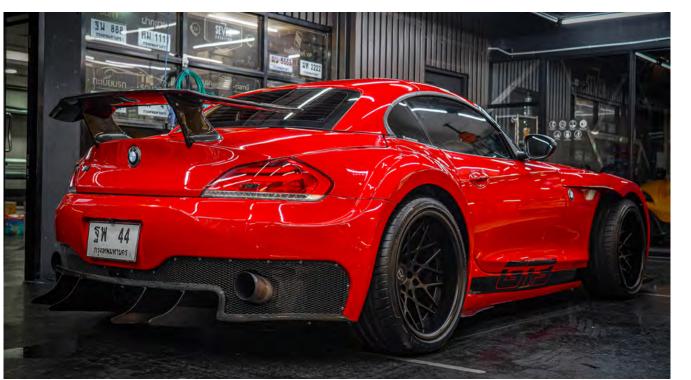

It's no doubt that if you want attention, you go red as is the old adage, "Arrest Me Red". Supergloss Blood Red is the ideal choice if you are looking to add a little spice to your build while still retaining more of an OEM vibe. It's proven time and time again that it's a solid fit for most vehicles.