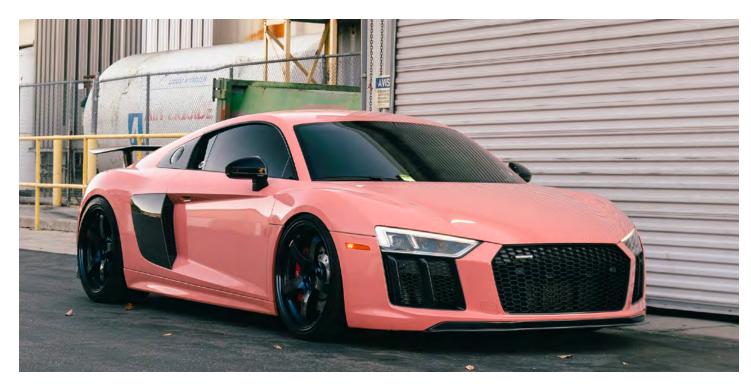

Crack open that piggy bank and reap the rewards! Reminiscent of the color found on the "Pink Pig" Porsche, Supergloss Piggy Bank emits just enough racecar prowess while still retaining some elegance. It's the perfect, peachy shade of pink that has the versatility to work on a wide range of vehicles.