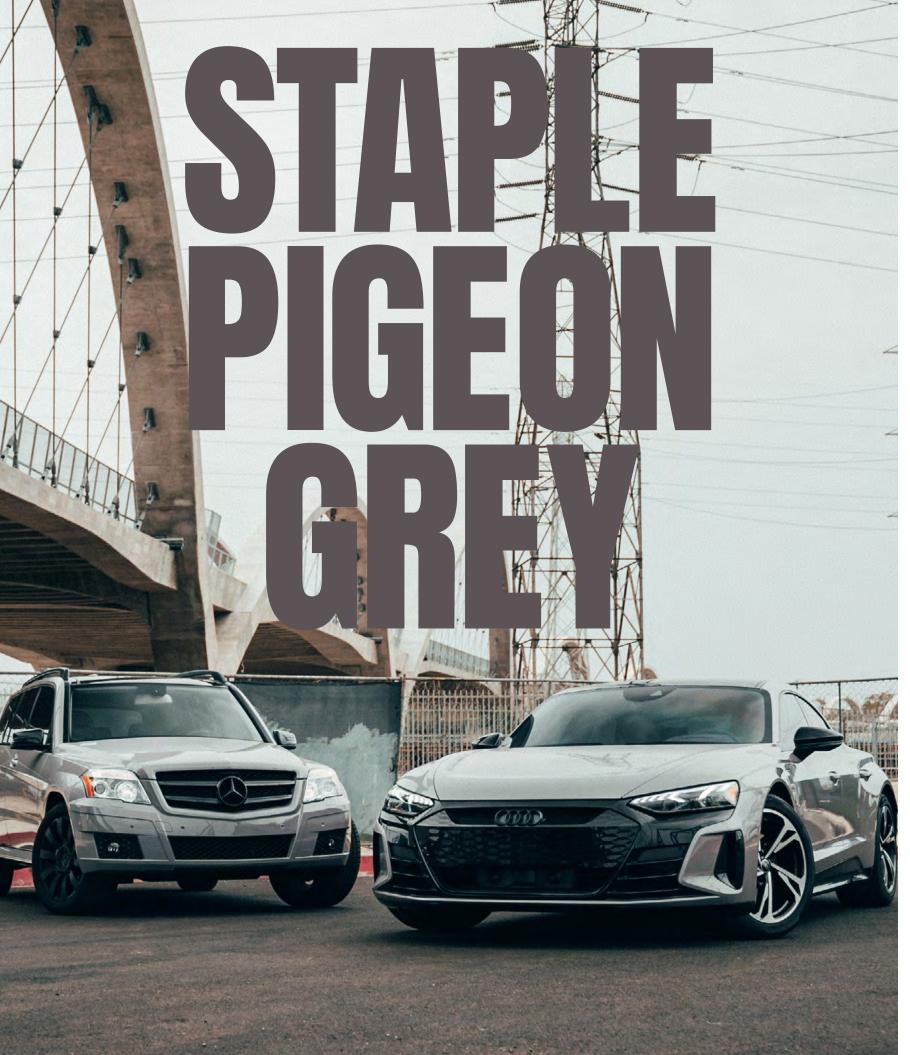

### STAPLE

From the brainchild of STAPLE Design, this color is the end result of a collaboration with Inozetek and acclaimed fashion designer, Jeff Staple. This was one of the offerings in our Phase 1 2022 release series. The sophisticated tone offers something fresh and unique for those looking at grey as their next option. With hints of purple throughout, STAPLE Pigeon Grey will surely make people perform a double take.