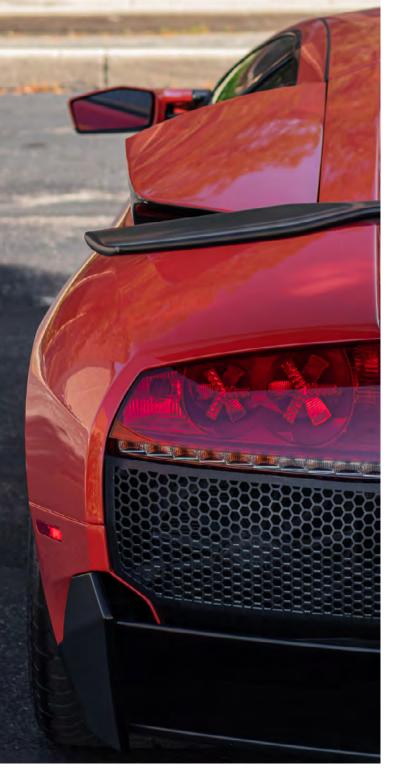

It's no doubt that if you want attention, you go red as is the old adage, "Arrest Me Red". Supergloss Blood Red is the ideal choice if you are looking to add a little spice to your build while still retaining more of an OEM vibe. It's proven time and time again that it's a solid fit for most vehicles.