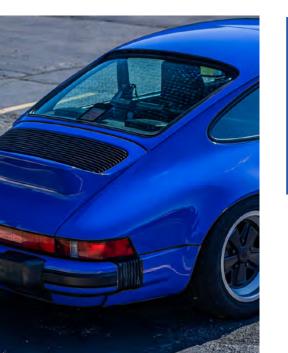

Miami Blue is the type of color you just have to stop and admire. It's a tone that feels perfectly dialed in, with a lot of thought put into it to achieve an elegant and sporty end result. This should be no surprise as it is a Porshce PTS inspired color, and you all know we are huge Porshce fans here at Inozetek.

# BLUE SG730

for anything else and will certainly make any car stand out from the crowd!