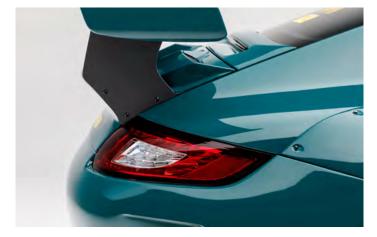

### NARDO GREY

Some would argue that Nardo Grey started the grey wrap movement, and many would be right. There's a reason this Audi fan favorite has taken the industry over by storm. It's a gorgeous shade of grey with hints of blue that turns heads everywhere you go!