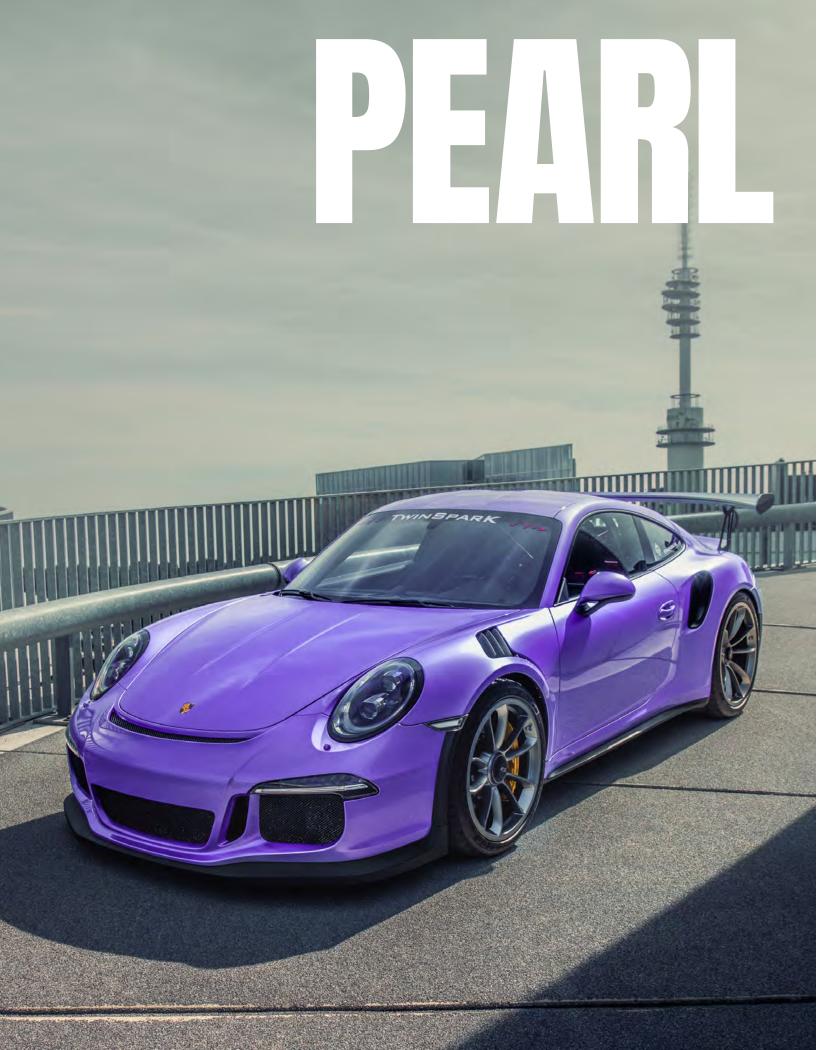

PG029

Arguably the fan favorite of our 2022 Phase 1 releases, Pearl Lavender has seriously made an impact on the minds of many! It's a color that feels right at home on a racecar, but can also compliment a more sophisticated vehicle as well. It's a stunning new addition to our pearlescent range that we love, and hope you do too!

PG030