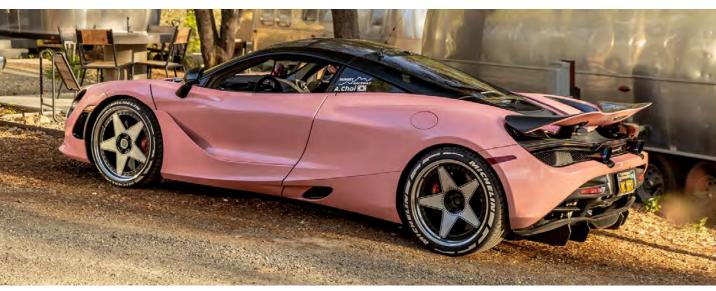

Crack open that piggy bank and reap the rewards! Reminiscent of the color found on the "Pink Pig" Porsche, Supergloss Piggy Bank emits just enough racecar prowess while still retaining some elegance. It's the perfect, peachy shade of pink that has the versatility to work on a wide range of vehicles.