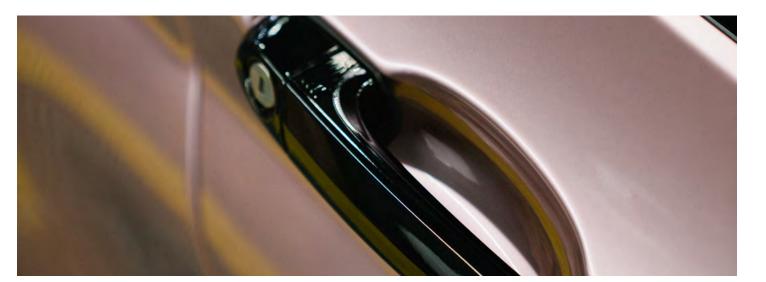

Crack open that piggy bank and reap the rewards! Reminiscent of the color found on the "Pink Pig" Porsche, Supergloss Piggy Bank emits just enough racecar prowess while still retaining some elegance. It's the perfect, peachy shade of pink that has the versatility to work on a wide range of vehicles.

A simple, no frills shade of pink. Not as deep and vibrant as hot pink, but not overly soft as to be a pastel, Cherry Blossom strikes the perfect balance to achieve an end result that feels classy and sexy. It's also great for accent pieces, but don't say we told you so.