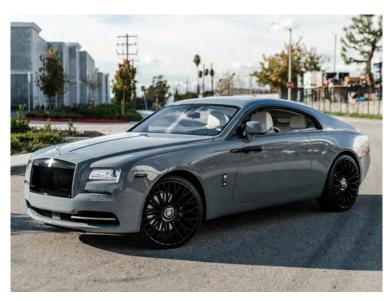

### NARDO GREY

Some would argue that Nardo Grey started the grey wrap movement, and many would be right. There's a reason this Audi fan favorite has taken the industry over by storm. It's a gorgeous shade of grey with hints of blue that turns heads everywhere you go!