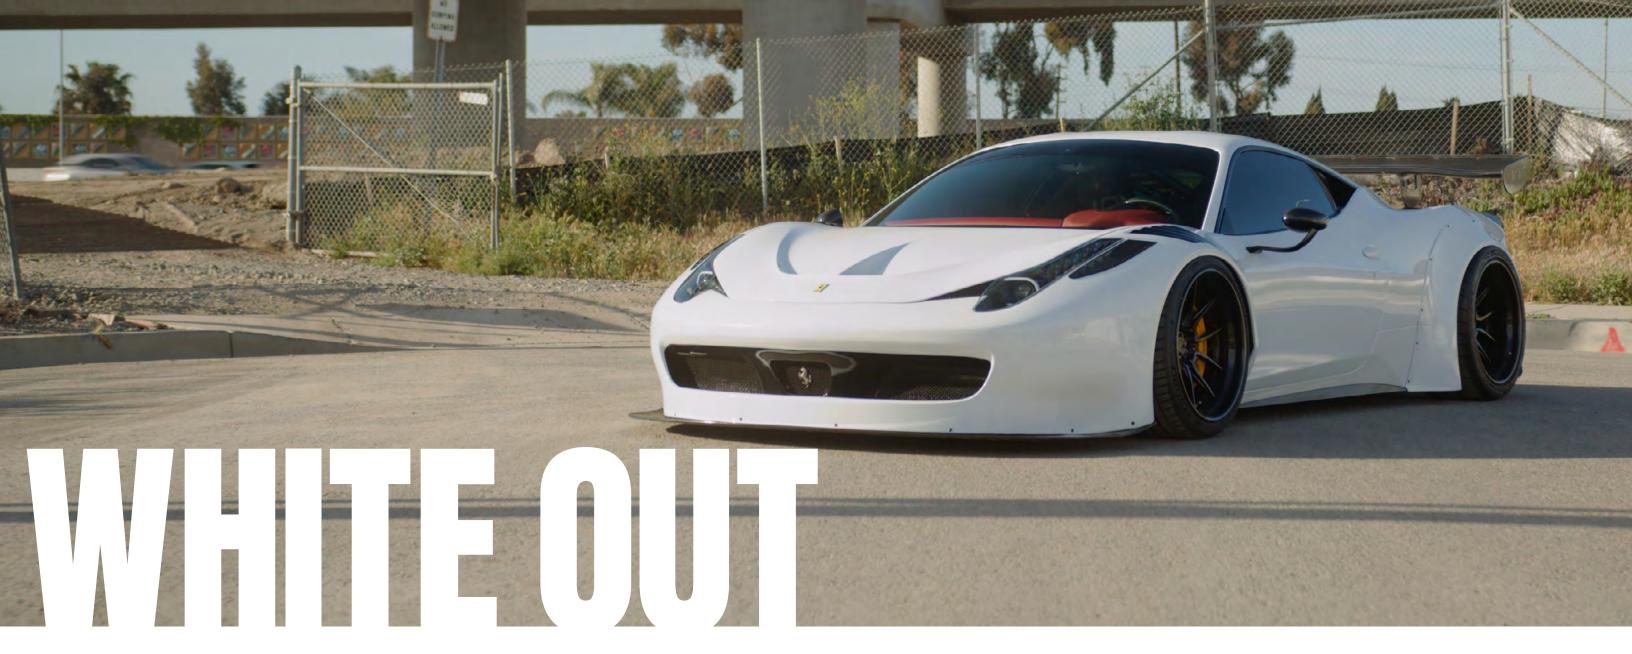

Great for those looking to give their vehicle an OEM look and feel, or spruce up the exterior with some accents. Supergloss White Out is simply clean!

It's no surprise that grey tones are popular these days, but Supergloss