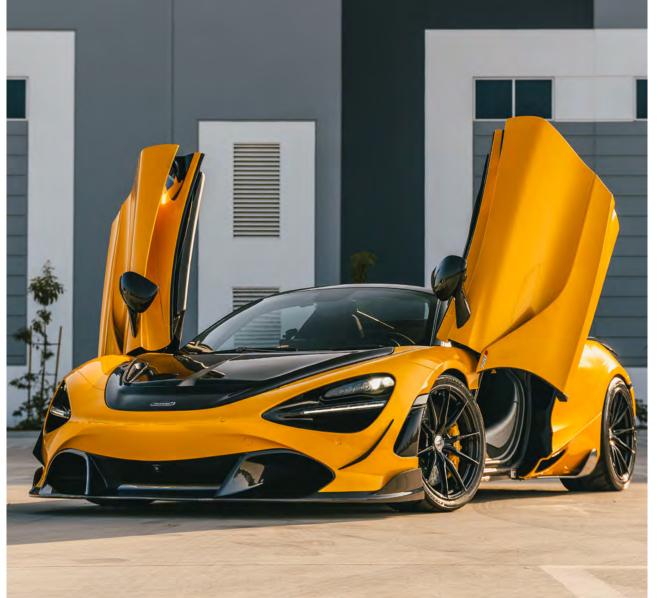

since the early 1900's on cars such as Aston Martin's, Bentley's, Jaguar's, and more! If you want to inject your car with true motor sports heritage, look no further.

Papaya Orange...this is our interpretation of the McLaren classic, often considered one of the best shades of Orange to hit the market! No small feat, but made easier by the fact that the poster car for this color was the McLaren F1 LM! Gordon Murray would be proud.