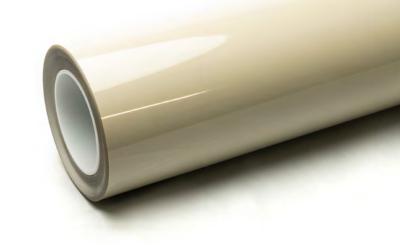

Great for those looking to give their vehicle an OEM look and feel, or spruce up the exterior with some accents. Supergloss White Out is simply clean!

It's no surprise that grey tones are popular these days, but Supergloss