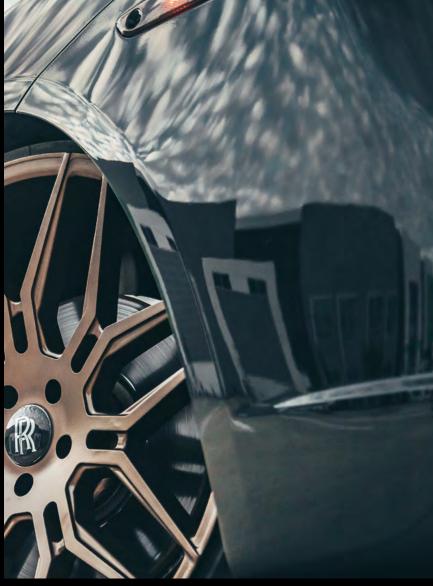

### SUPER GLOSS

With its mirror-like finish, Supergloss Black Out is the perfect option for all of your vehicle trim pieces or aftermarket accessories. Or, take the plunge and wrap an entire vehicle in it for that stealth look! As they say, "when in doubt, wear black!"