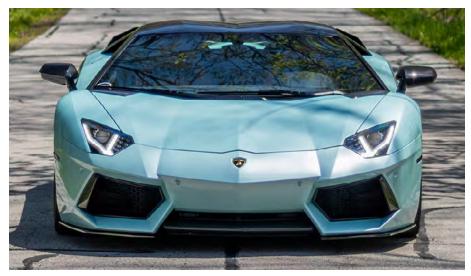

### 

A minty shade of green with just enough pearl to make it pop. This color is lovely to look at year-round as it can work in the beaming rays of summer, or relax in the chill low light of fall/winter. PG026