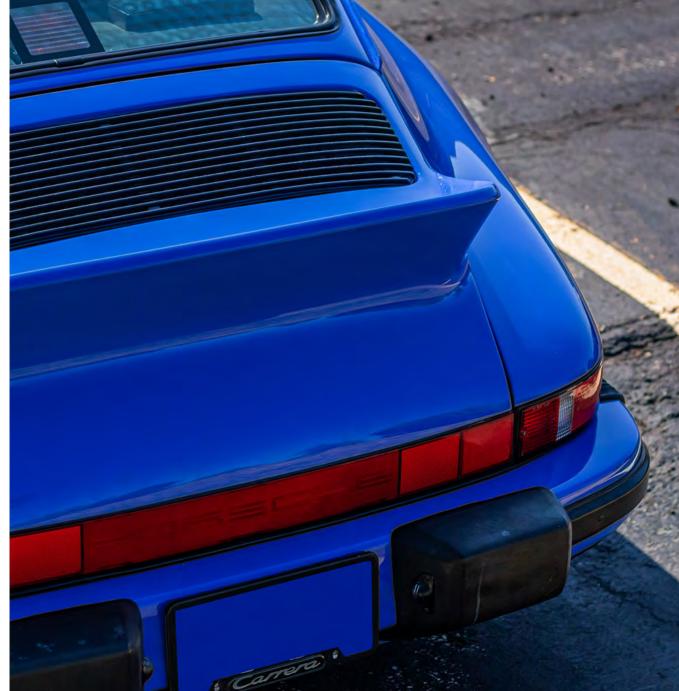

Miami Blue is the type of color you just have to stop and admire. It's a tone that feels perfectly dialed in, with a lot of thought put into it to achieve an elegant and sporty end result. This should be no surprise as it is a Porshce PTS inspired color, and you all know we are huge Porshce fans here at Inozetek.

# BLUE SG730

for anything else and will certainly make any car stand out from the crowd!