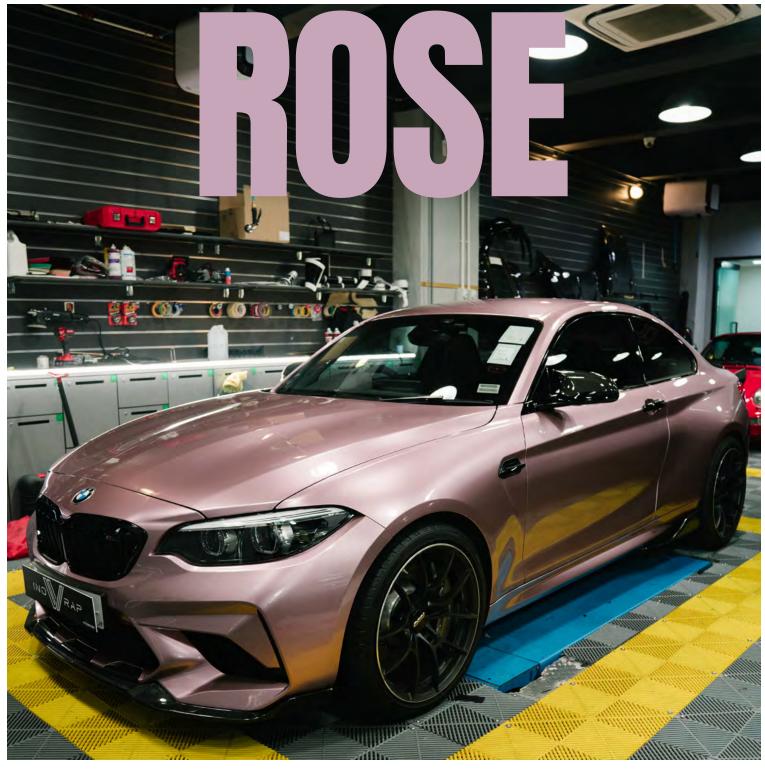

It's not often you find a shade of pink that resonates with men and women alike, but Metallic Rose accomplishes this goal. It's a gorgeous shade of pink that is complemented by the deep metallic flakes to create an end result that looks sophisticated enough for a night out on the town.