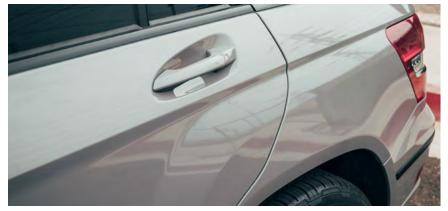

Great for those looking to give their vehicle an OEM look and feel, or spruce up the exterior with some accents. Supergloss White Out is simply clean!

It's no surprise that grey tones are popular these days, but Supergloss

Chalk Grey leads that trend with its clean and subtle approach.

It works on anything. Period.