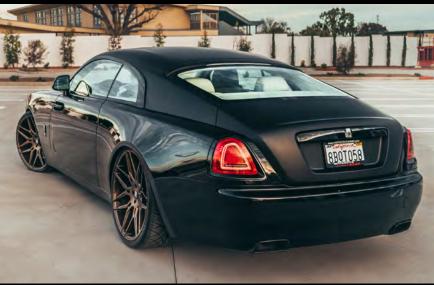

### SUPER GLOSS

With its mirror-like finish, Supergloss Black Out is the perfect option for all of your vehicle trim pieces or aftermarket accessories. Or, take the plunge and wrap an entire vehicle in it for that stealth look! As they say, "when in doubt, wear black!"