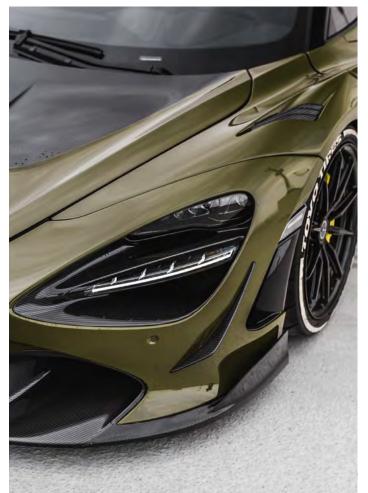

Arguably one of the most iconic shades of green to hit the vinyl market, Supergloss Khaki Green has been a top seller since Inozetek's start in 2019. Subtle enough to elevate a daily driver, and unique enough to compliment an exotic car. Khaki Green is simply perfect in just about every way.