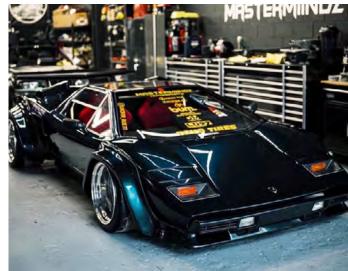

### SUPER GLOSS

With its mirror-like finish, Supergloss Black Out is the perfect option for all of your vehicle trim pieces or aftermarket accessories. Or, take the plunge and wrap an entire vehicle in it for that stealth look! As they say, "when in doubt, wear black!"