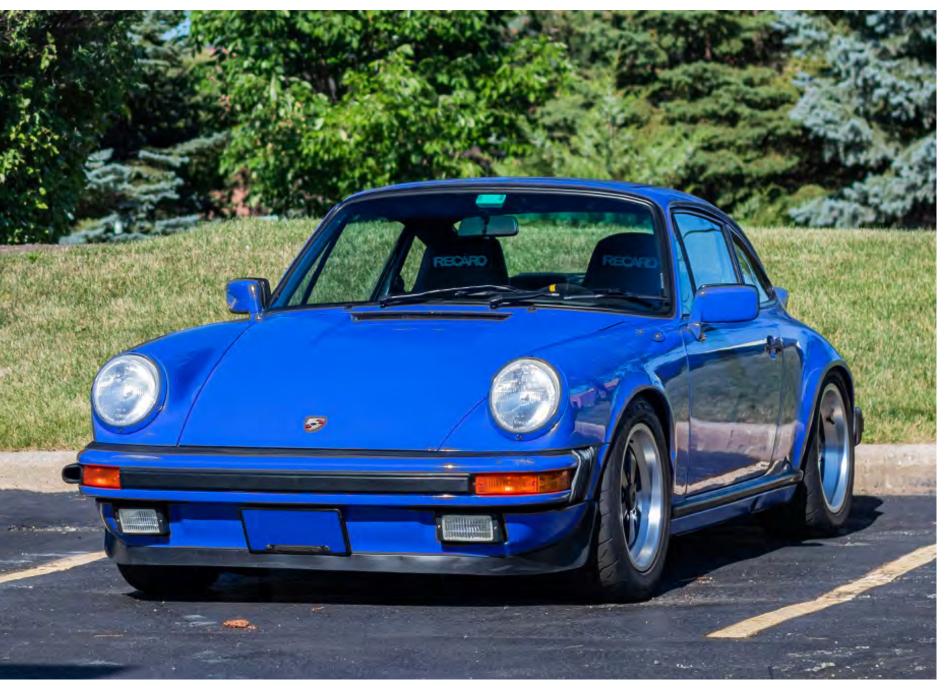

Miami Blue is the type of color you just have to stop and admire. It's a tone that feels perfectly dialed in, with a lot of thought put into it to achieve an elegant and sporty end result. This should be no surprise as it is a Porshce PTS inspired color, and you all know we are huge Porshce fans here at Inozetek.

# BLUE SG730

for anything else and will certainly make any car stand out from the crowd!