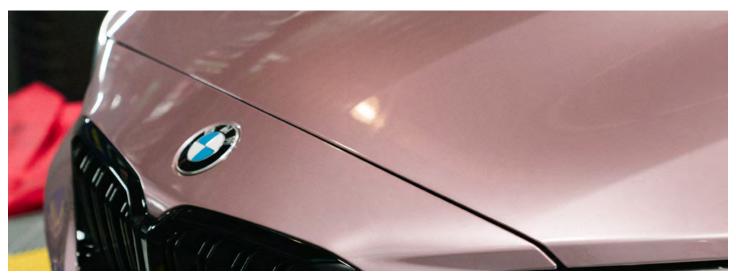

Crack open that piggy bank and reap the rewards! Reminiscent of the color found on the "Pink Pig" Porsche, Supergloss Piggy Bank emits just enough racecar prowess while still retaining some elegance. It's the perfect, peachy shade of pink that has the versatility to work on a wide range of vehicles.

A simple, no frills shade of pink. Not as deep and vibrant as hot pink, but not overly soft as to be a pastel, Cherry Blossom strikes the perfect balance to achieve an end result that feels classy and sexy. It's also great for accent pieces, but don't say we told you so.