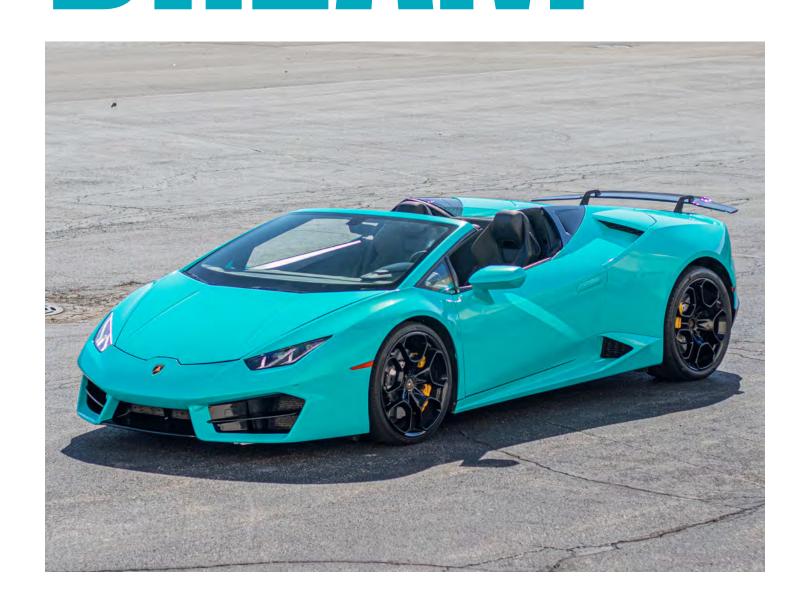

### TURQUOSE DREAM

A color that screams coastal shorelines, or a trip to an island retreat! Supergloss Turquoise Dream is the perfect Summer color with its vibrant tone, and lovely gold metallic flake that really gives it that gorgeous top end shine!