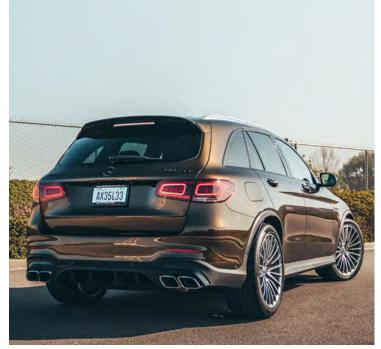

### SUPER GLOSS

With its mirror-like finish, Supergloss Black Out is the perfect option for all of your vehicle trim pieces or aftermarket accessories. Or, take the plunge and wrap an entire vehicle in it for that stealth look! As they say, "when in doubt, wear black!"