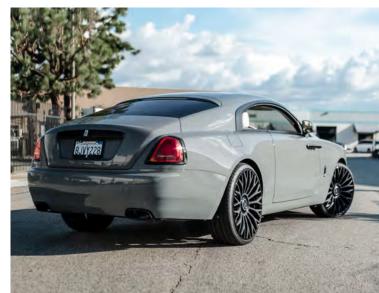

### NARDO GREY

Some would argue that Nardo Grey started the grey wrap movement, and many would be right. There's a reason this Audi fan favorite has taken the industry over by storm. It's a gorgeous shade of grey with hints of blue that turns heads everywhere you go!