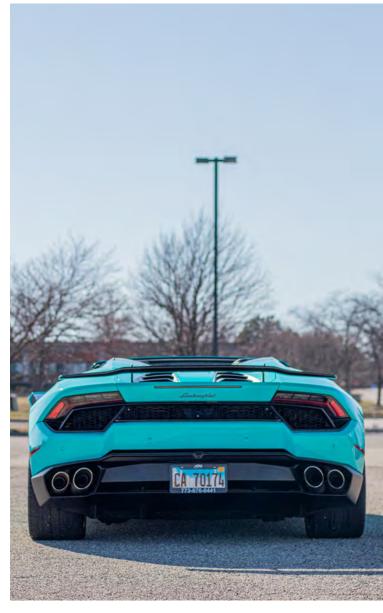

### TURQUOSE DREAM

A color that screams coastal shorelines, or a trip to an island retreat! Supergloss Turquoise Dream is the perfect Summer color with its vibrant tone, and lovely gold metallic flake that really gives it that gorgeous top end shine!