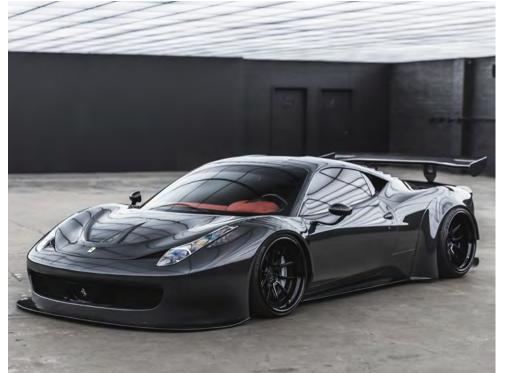

### SUPER GLOSS

With its mirror-like finish, Supergloss Black Out is the perfect option for all of your vehicle trim pieces or aftermarket accessories. Or, take the plunge and wrap an entire vehicle in it for that stealth look! As they say, "when in doubt, wear black!"