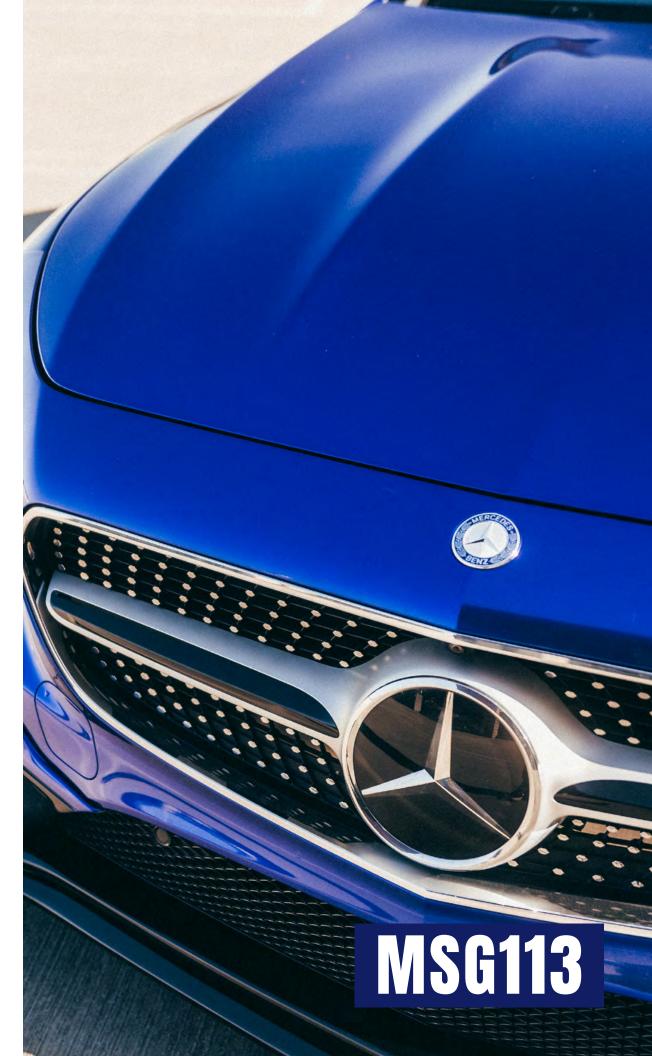

tin which should be no surprise as this was inspired by Aston Martin's Racing Green.



### 













Metallic Black is a color that you need to have in your lineup, but we couldn't just offer any metallic black. It needed to be different... With just enough bronze and silver flake throughout, Supergloss Metallic Black will give you that stealth look while still retaining some character when the sun is beaming!

MSG112

### METALLIC BLUEBERRY



Whether it's the popular Ultrasonic Blue from the Lexus ISF, or San Marino Blue from BMW, it's quite evident that metallic blue with a hint of purple is the way to go! We looked at quite a few OEM offerings when pulling inspiration for Metallic Blueberry and ended up with a color that is simply stunning!

We love it, and hope you love it too!





The successor to our ever so popular Midnight Red! Vampire Red succeeds in delivering true, vibrant red hues while also retaining enough black flake to live up the Midnight moniker found in its successor's nameplate! A modern classic that will stand the test of time on just about any muscle car, hot rod, exotic, you name it!





## RED MSG114





A fantastic new offering for 2022 that comes from the Mclaren wheelhouse of inspiration. It's a lovely shade of orange that we simply needed in our portfolio to serve as an alternative to Dandelion Yellow. This color is sure to amplify any build with its silky smooth finish and amazing chrome-like appearance.









### METALLIG SPEED



The metallic alternative to Chalk Grey! This is one of our new releases for 2022, and is heavily inspir