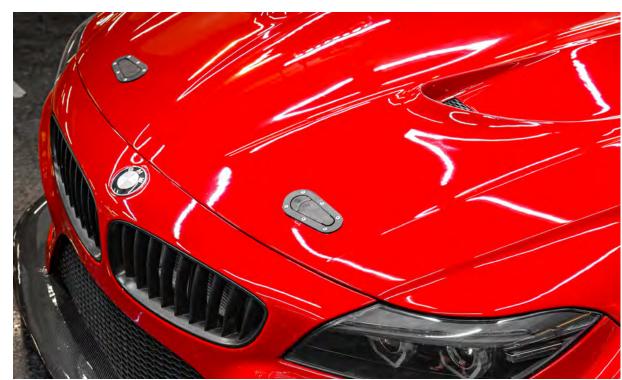

It's no doubt that if you want attention, you go red as is the old adage, "Arrest Me Red". Supergloss Blood Red is the ideal choice if you are looking to add a little spice to your build while still retaining more of an OEM vibe. It's proven time and time again that it's a solid fit for most vehicles.