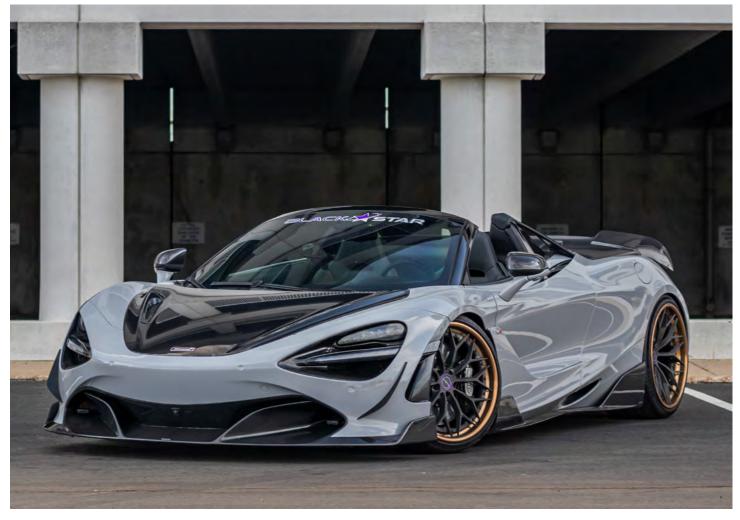

Great for those looking to give their vehicle an OEM look and feel, or spruce up the exterior with some accents. Supergloss White Out is simply clean!

It's no surprise that grey tones are popular these days, but Supergloss

Chalk Grey leads that trend with its clean and subtle approach.

It works on anything. Period.