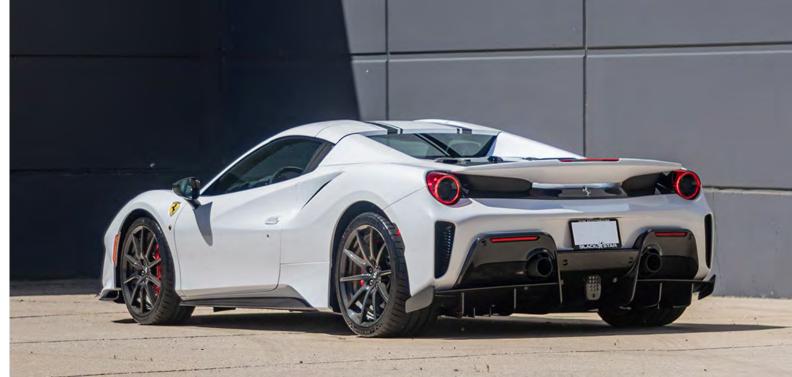

### SUPER GLOSS

With its mirror-like finish, Supergloss Black Out is the perfect option for all of your vehicle trim pieces or aftermarket accessories. Or, take the plunge and wrap an entire vehicle in it for that stealth look! As they say, "when in doubt, wear black!"

Great for those looking to give their vehicle an OEM look and feel, or spruce up the exterior with some accents. Supergloss White Out is simply clean!

It's no surprise that grey tones are popular these days, but Supergloss

Chalk Grey leads that trend with its clean and subtle approach.

It works on anything. Period.