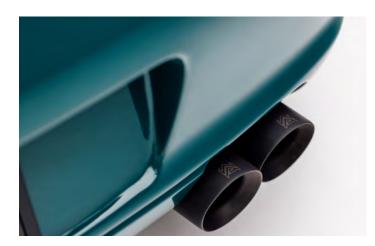

### SUPER GLOSS

With its mirror-like finish, Supergloss Black Out is the perfect option for all of your vehicle trim pieces or aftermarket accessories. Or, take the plunge and wrap an entire vehicle in it for that stealth look! As they say, "when in doubt, wear black!"