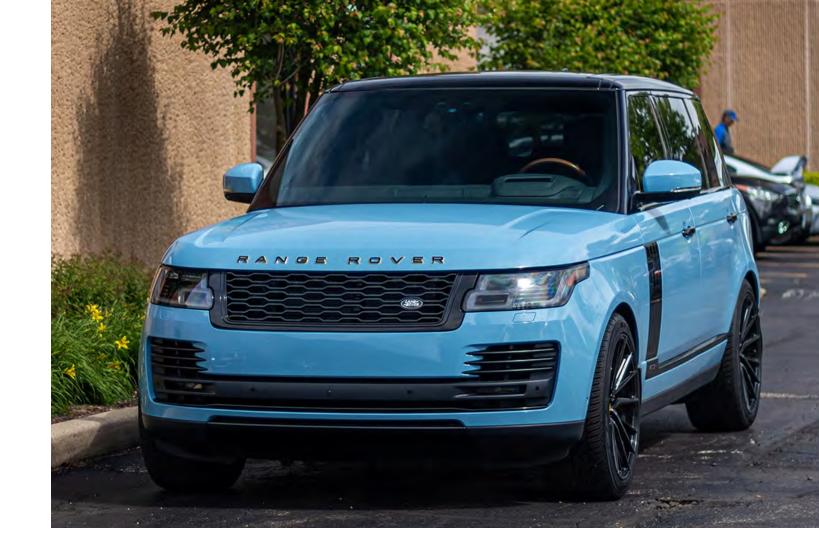

Great for those looking to give their vehicle an OEM look and feel, or spruce up the exterior with some accents. Supergloss White Out is simply clean!

It's no surprise that grey tones are popular these days, but Supergloss

Chalk Grey leads that trend with its clean and subtle approach.

It works on anything. Period.