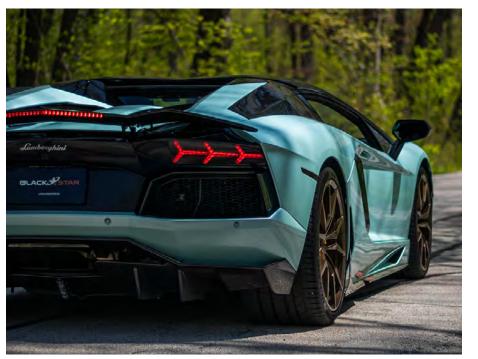

### 

A minty shade of green with just enough pearl to make it pop. This color is lovely to look at year-round as it can work in the beaming rays of summer, or relax in the chill low light of fall/winter. PG026