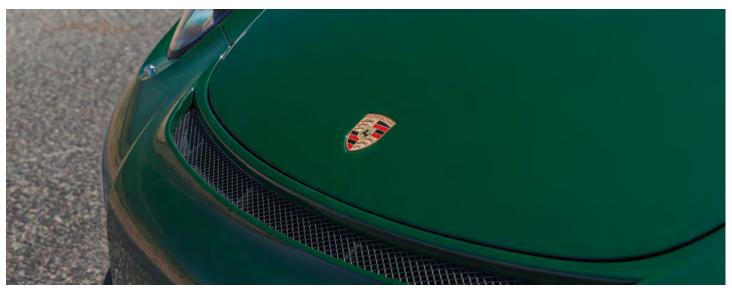

since the early 1900's on cars such as Aston Martin's, Bentley's, Jaguar's, and more! If you want to inject your car with true motor sports heritage, look no further.

Papaya Orange...this is our interpretation of the McLaren classic, often considered one of the best shades of Orange to hit the market! No small feat, but made easier by the fact that the poster car for this color was the McLaren F1 LM! Gordon Murray would be proud.