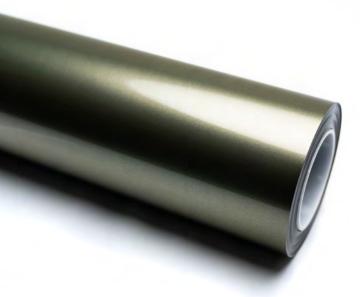

Arguably one of the most iconic shades of green to hit the vinyl market, Supergloss Khaki Green has been a top seller since Inozetek's start in 2019. Subtle enough to elevate a daily driver, and unique enough to compliment an exotic car. Khaki Green is simply perfect in just about every way.