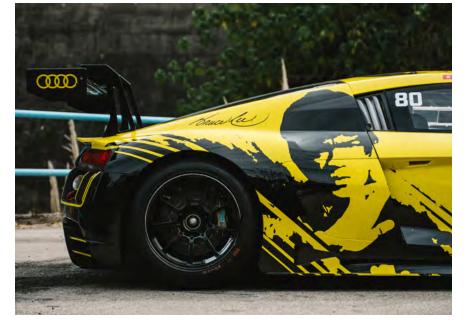

### CHERRY BLOSSOM

Citrus Yellow is just that, a very yellow, yellow. Jokes aside, Citrus Yellow is for the specific person out there who wants to rock a brighter color that still looks and feels like it rolled off the factory floor. Perfect for exotics, especially Lamborghinis!