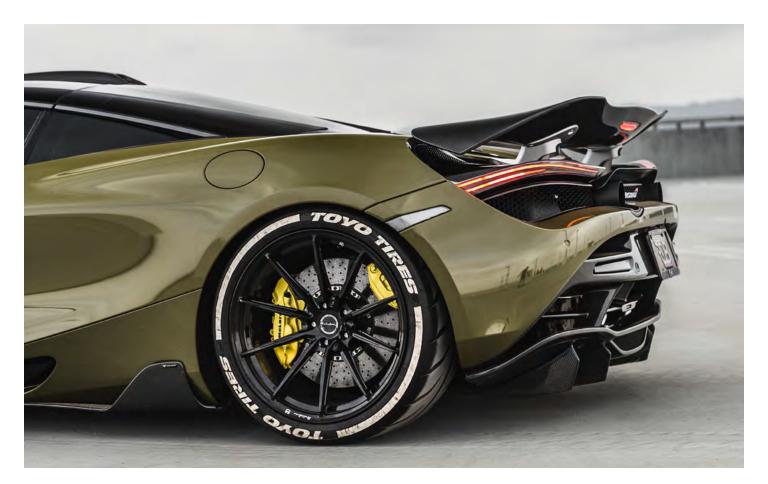

Arguably one of the most iconic shades of green to hit the vinyl market, Supergloss Khaki Green has been a top seller since Inozetek's start in 2019. Subtle enough to elevate a daily driver, and unique enough to compliment an exotic car. Khaki Green is simply perfect in just about every way.