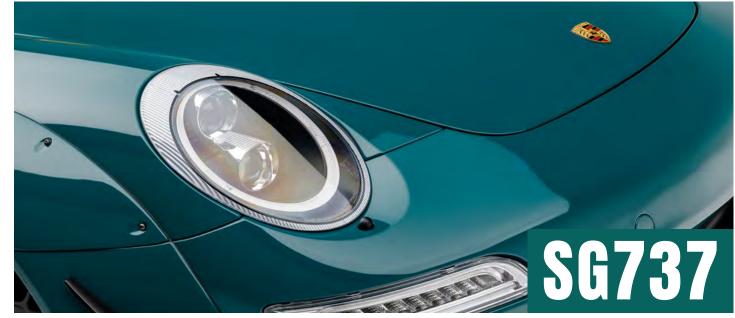

# BLUE SG730

for anything else and will certainly make any car stand out from the crowd!