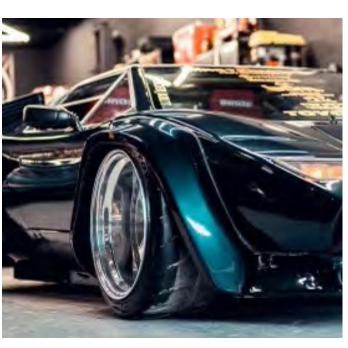

### Liberty Walk

The collaboration between Liberty Walk and Inozetek. This color started life on Kato San's personal Kenmery Skyline. The lovely shade of blue is accentuated by a burst of pink and purple flake when the light hits just right. It's subtle, yet flashy at the same time. This is the ideal choice for that next Liberty Walk build, or for anyone looking to add that JDM flair to their next build! This color is truly special.