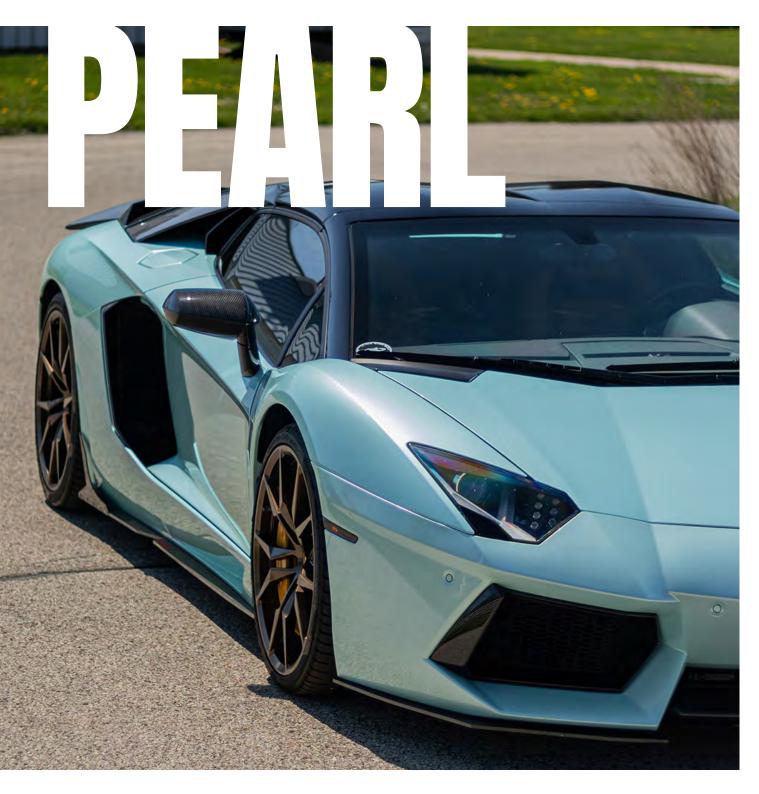

### PEARLESCENT GLOSS

The softest shade of Blue in our portfolio, Crystal Blue does much the same as Neon Mint, being a versatile year-round color that looks beautiful on just about anything.

CRYSTAL BLUE

A great factory option that delivers a showroom look and feel. Pearl White is a sophisticated option suited for luxury cars, but has proven its worth on exotics and JDM's alike.