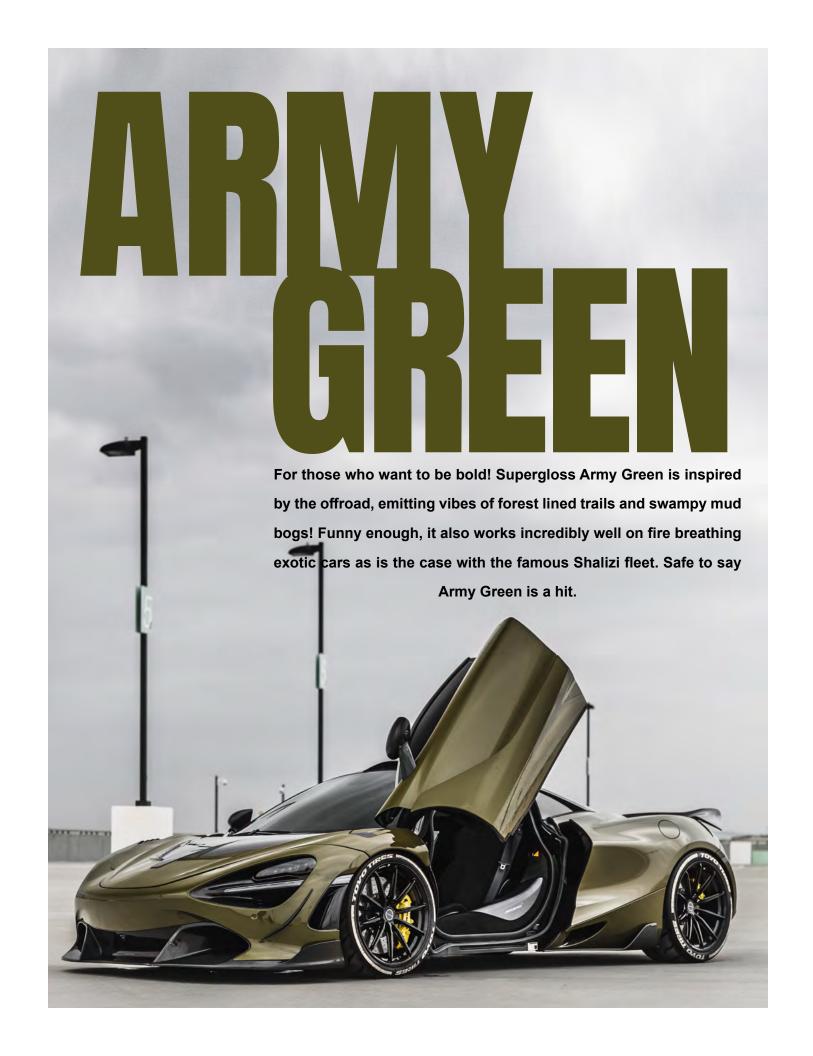

Arguably one of the most iconic shades of green to hit the vinyl market, Supergloss Khaki Green has been a top seller since Inozetek's start in 2019. Subtle enough to elevate a daily driver, and unique enough to compliment an exotic car. Khaki Green is simply perfect in just about every way.