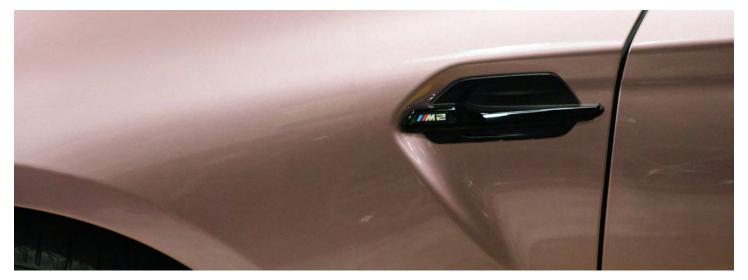

Crack open that piggy bank and reap the rewards! Reminiscent of the color found on the "Pink Pig" Porsche, Supergloss Piggy Bank emits just enough racecar prowess while still retaining some elegance. It's the perfect, peachy shade of pink that has the versatility to work on a wide range of vehicles.

A simple, no frills shade of pink. Not as deep and vibrant as hot pink, but not overly soft as to be a pastel, Cherry Blossom strikes the perfect balance to achieve an end result that feels classy and sexy. It's also great for accent pieces, but don't say we told you so.