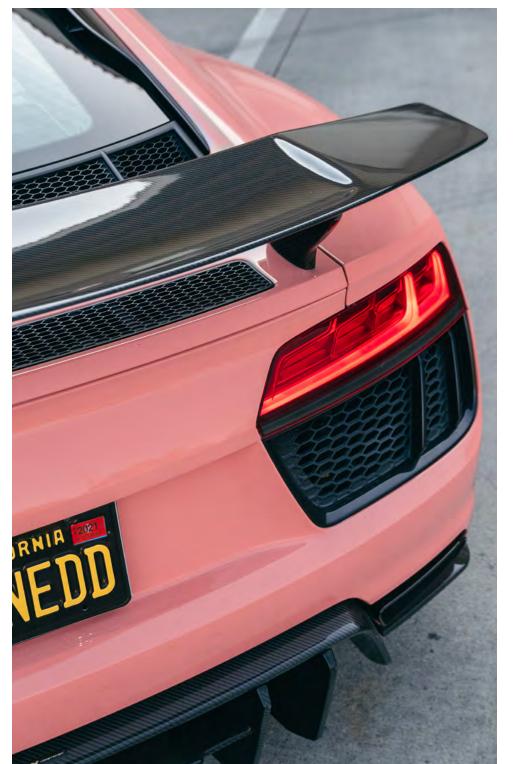

Crack open that piggy bank and reap the rewards! Reminiscent of the color found on the "Pink Pig" Porsche, Supergloss Piggy Bank emits just enough racecar prowess while still retaining some elegance. It's the perfect, peachy shade of pink that has the versatility to work on a wide range of vehicles.