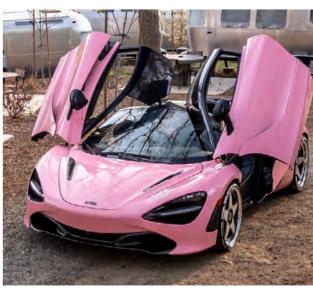

Crack open that piggy bank and reap the rewards! Reminiscent of the color found on the "Pink Pig" Porsche, Supergloss Piggy Bank emits just enough racecar prowess while still retaining some elegance. It's the perfect, peachy shade of pink that has the versatility to work on a wide range of vehicles.