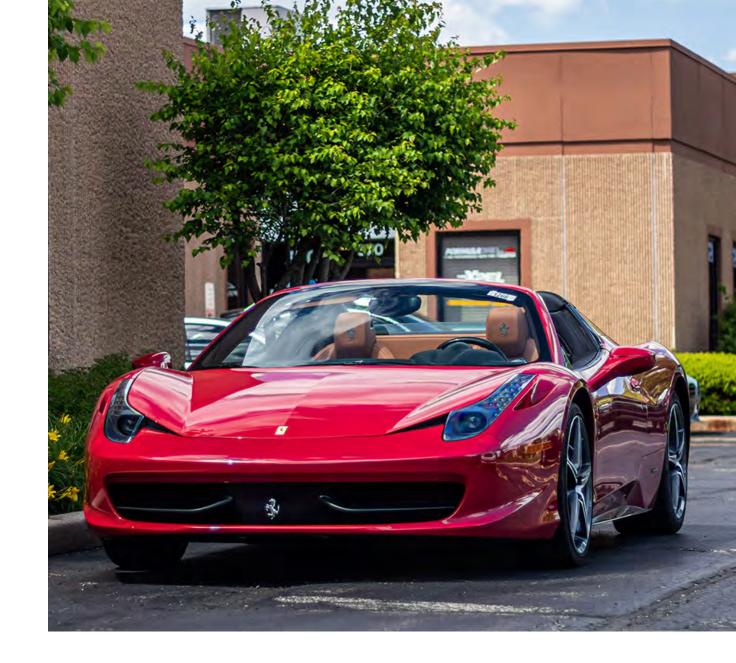

It's no doubt that if you want attention, you go red as is the old adage, "Arrest Me Red". Supergloss Blood Red is the ideal choice if you are looking to add a little spice to your build while still retaining more of an OEM vibe. It's proven time and time again that it's a solid fit for most vehicles.