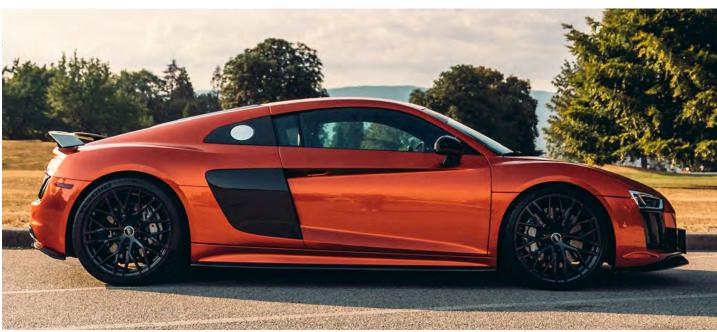

## RED MSG114

A fantastic new offering for 2022 that comes from the Mclaren wheelhouse of inspiration. It's a lovely shade of orange that we simply needed in our portfolio to serve as an alternative to Dandelion Yellow. This color is sure to amplify any build with its silky smooth finish and amazing chrome-like appearance.