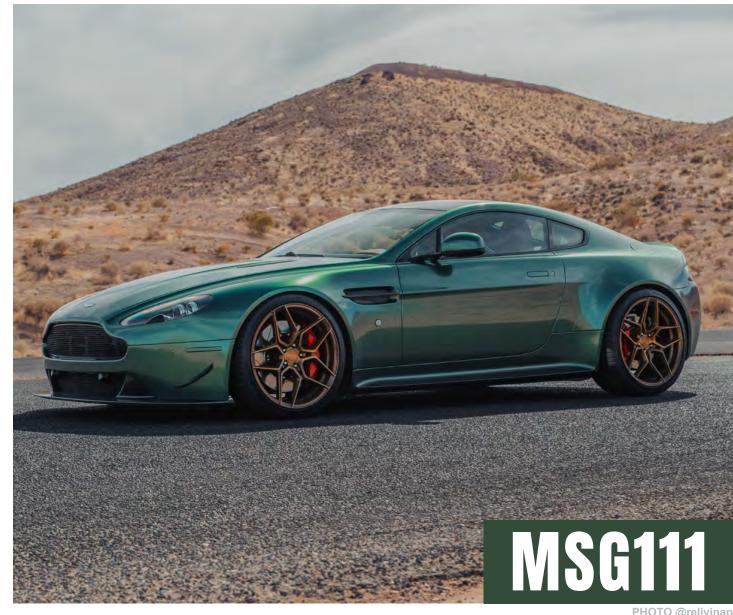

**MSG025** 

Metallic Racing Green is one of those underrated colors that makes you do a doubletake. It's elegant, sporty, and everything in between. It's also the perfect choice for an Aston Martin which should be no surprise as this was inspired by Aston Martin's Racing Green.

MSG112