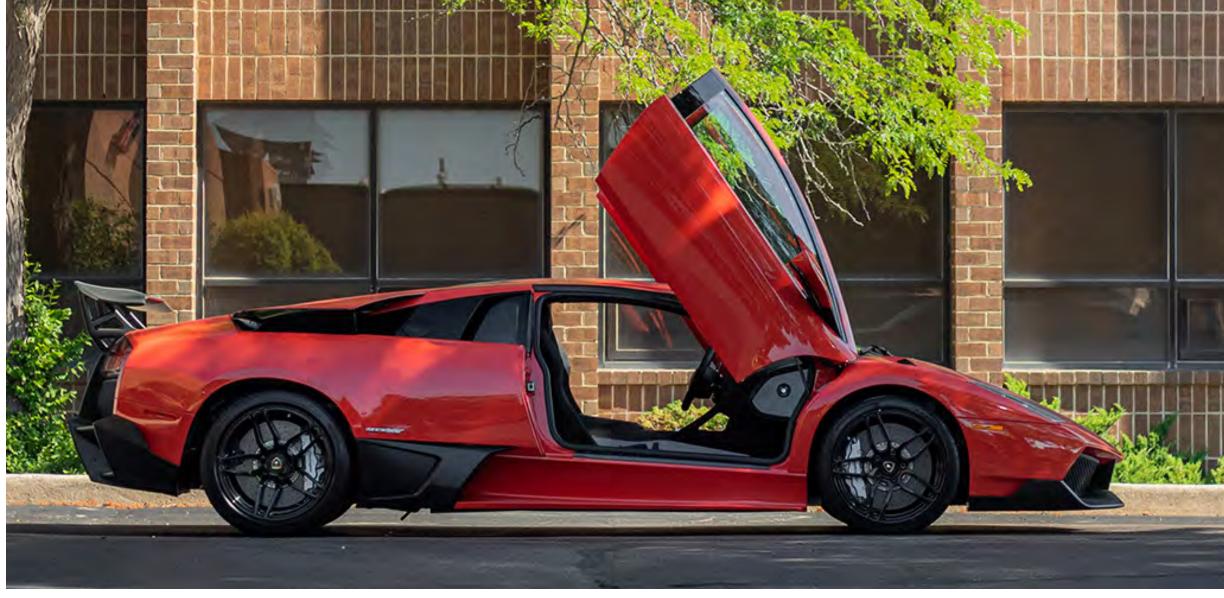

It's no doubt that if you want attention, you go red as is the old adage, "Arrest Me Red". Supergloss Blood Red is the ideal choice if you are looking to add a little spice to your build while still retaining more of an OEM vibe. It's proven time and time again that it's a solid fit for most vehicles.