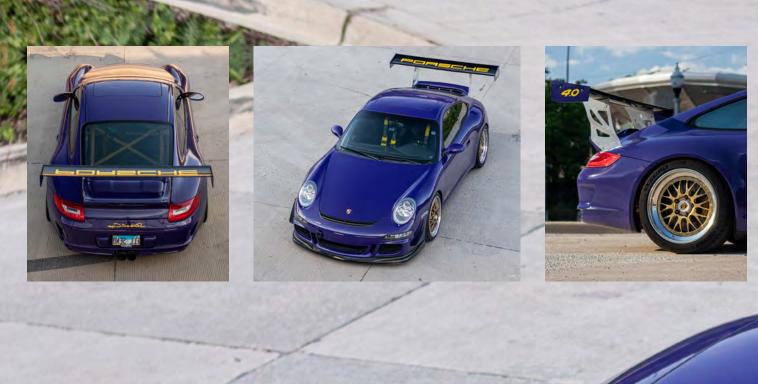

Miami Blue is the type of color you just have to stop and admire. It's a tone that feels perfectly dialed in, with a lot of thought put into it to achieve an elegant and sporty end result. This should be no surprise as it is a Porshce PTS inspired color, and you all know we are huge Porshce fans here at Inozetek.