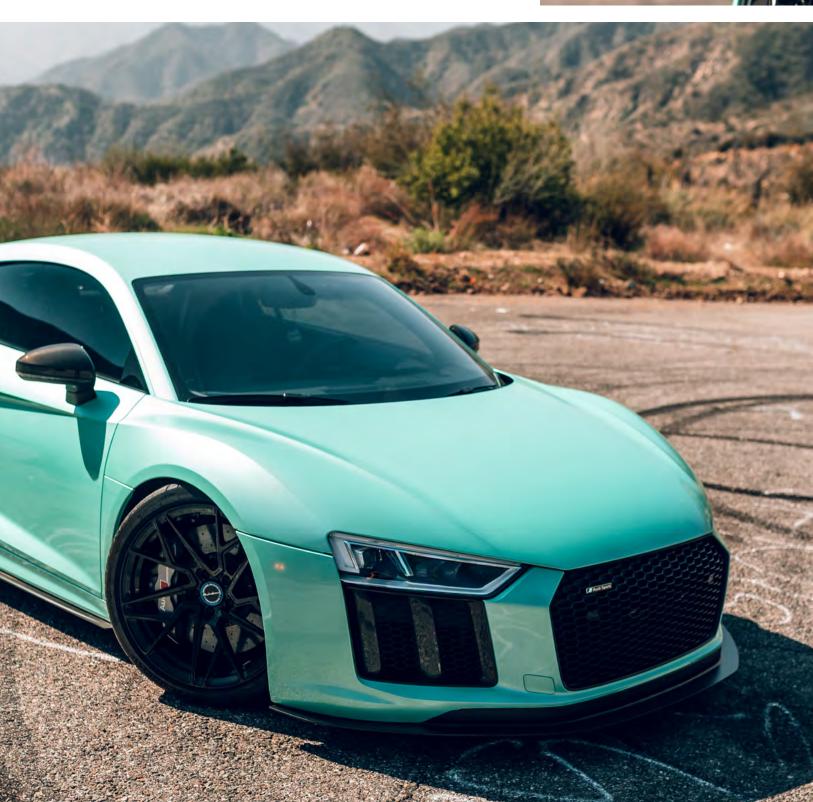

### 

A minty shade of green with just enough pearl to make it pop. This color is lovely to look at year-round as it can work in the beaming rays of summer, or relax in the chill low light of fall/winter. PG026