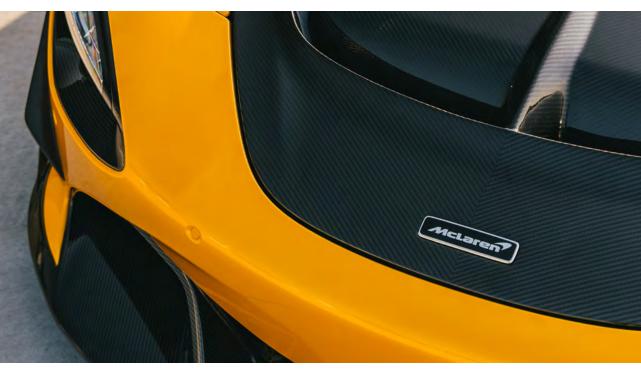

since the early 1900's on cars such as Aston Martin's, Bentley's, Jaguar's, and more! If you want to inject your car with true motor sports heritage, look no further.

Papaya Orange...this is our interpretation of the McLaren classic, often considered one of the best shades of Orange to hit the market! No small feat, but made easier by the fact that the poster car for this color was the McLaren F1 LM! Gordon Murray would be proud.