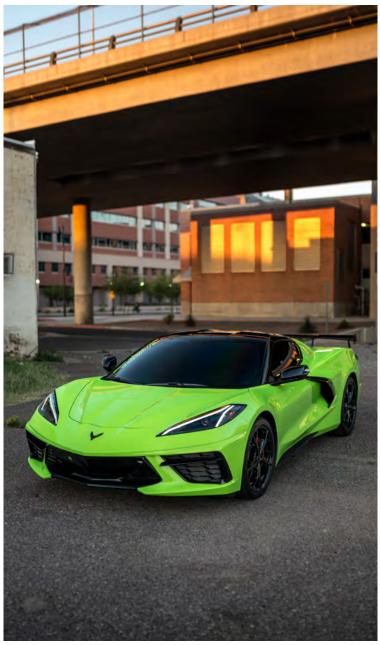

Sitting at the top of the green spectrum, Acid Green is vibrant and verging on something reminiscent of neon. It's sure to make any car stand out from a mile away and look good while doing it.

PHOTO @c.j.n.photography - WRAPPED BY EA Wraps