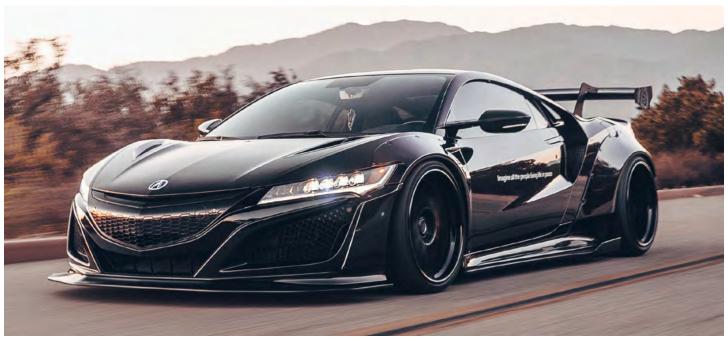

### SUPER GLOSS

With its mirror-like finish, Supergloss Black Out is the perfect option for all of your vehicle trim pieces or aftermarket accessories. Or, take the plunge and wrap an entire vehicle in it for that stealth look! As they say, "when in doubt, wear black!"