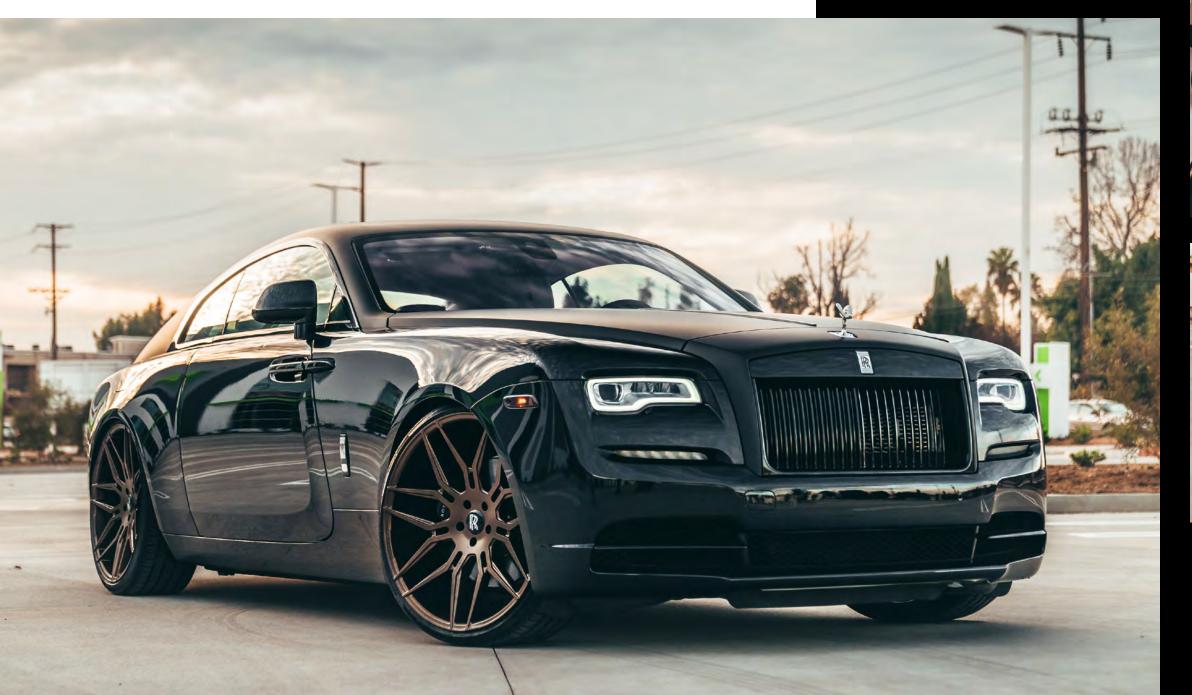

### SUPER GLOSS

With its mirror-like finish, Supergloss Black Out is the perfect option for all of your vehicle trim pieces or aftermarket accessories. Or, take the plunge and wrap an entire vehicle in it for that stealth look! As they say, "when in doubt, wear black!"