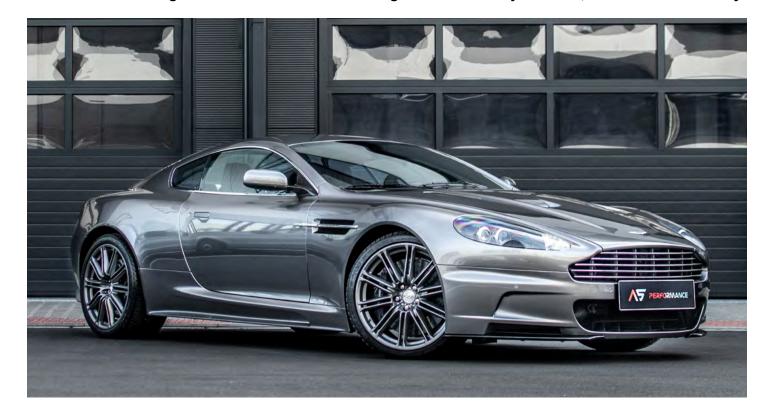

Chalk Grey leads that trend with its clean and subtle approach.

It works on anything. Period.

### NARDO GREY

Some would argue that Nardo Grey started the grey wrap movement, and many would be right. There's a reason this Audi fan favorite has taken the industry over by storm. It's a gorgeous shade of grey with hints of blue that turns heads everywhere you go!