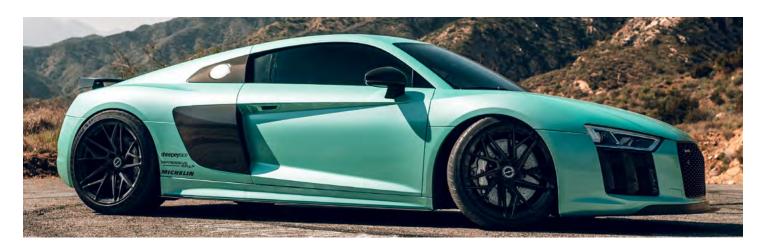

### 

A minty shade of green with just enough pearl to make it pop. This color is lovely to look at year-round as it can work in the beaming rays of summer, or relax in the chill low light of fall/winter. PG026