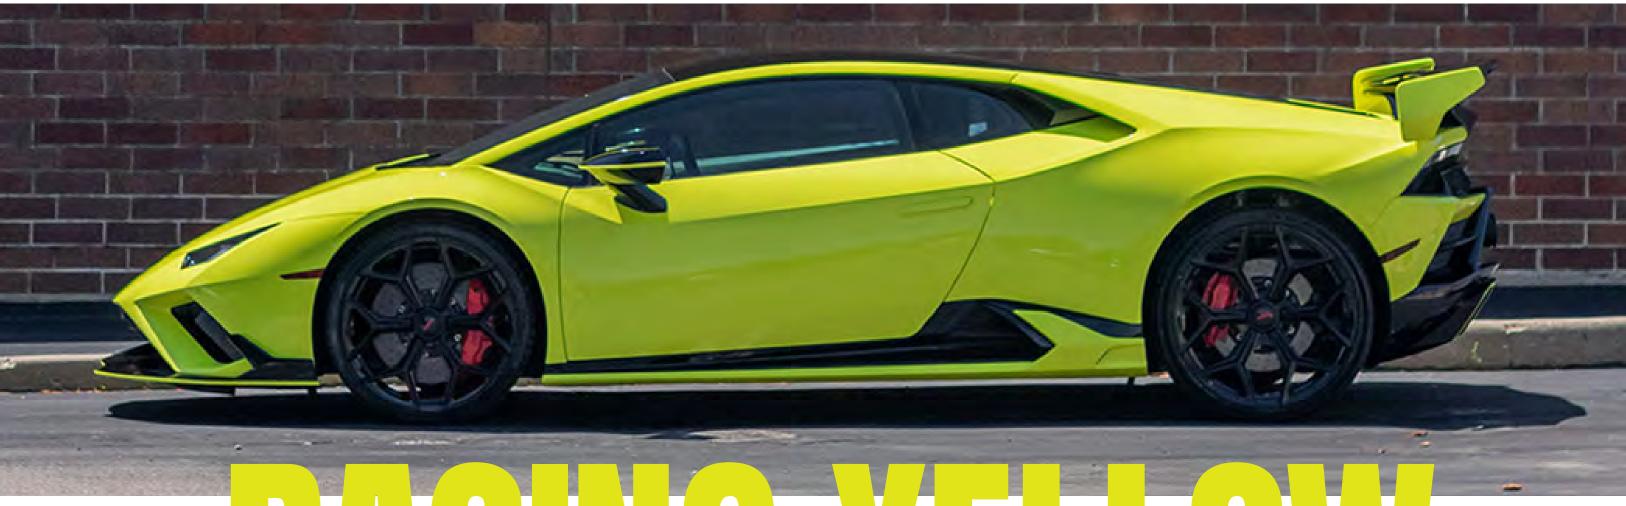

# SLATE GRAY

If you're looking for a fresh shade of gray, look no further! The ideal choice for someone who wants to be subtle, yet still let people know there's something unique about your ride!

The perfect color for someone who really wants to stand out. Often referred to as "highlighter yellow", Racing Yellow grabs attention everywhere you go! Ideal for that next vibrant build, or for subtle accents to make your ride pop!