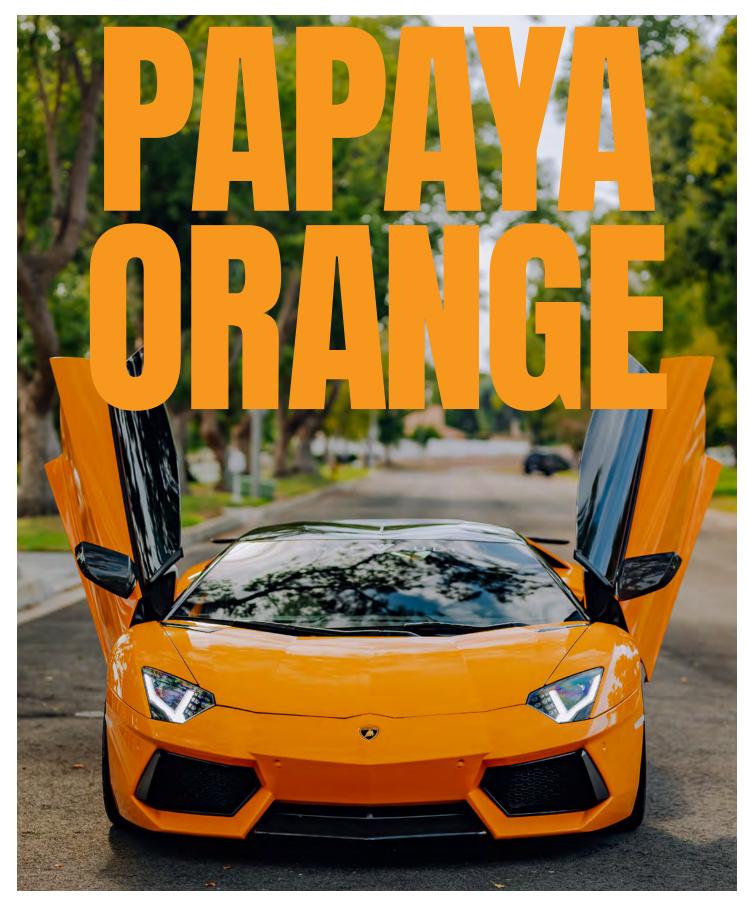

since the early 1900's on cars such as Aston Martin's, Bentley's, Jaguar's, and more! If you want to inject your car with true motor sports heritage, look no further.

Papaya Orange...this is our interpretation of the McLaren classic, often considered one of the best shades of Orange to hit the market! No small feat, but made easier by the fact that the poster car for this color was the McLaren F1 LM! Gordon Murray would be proud.