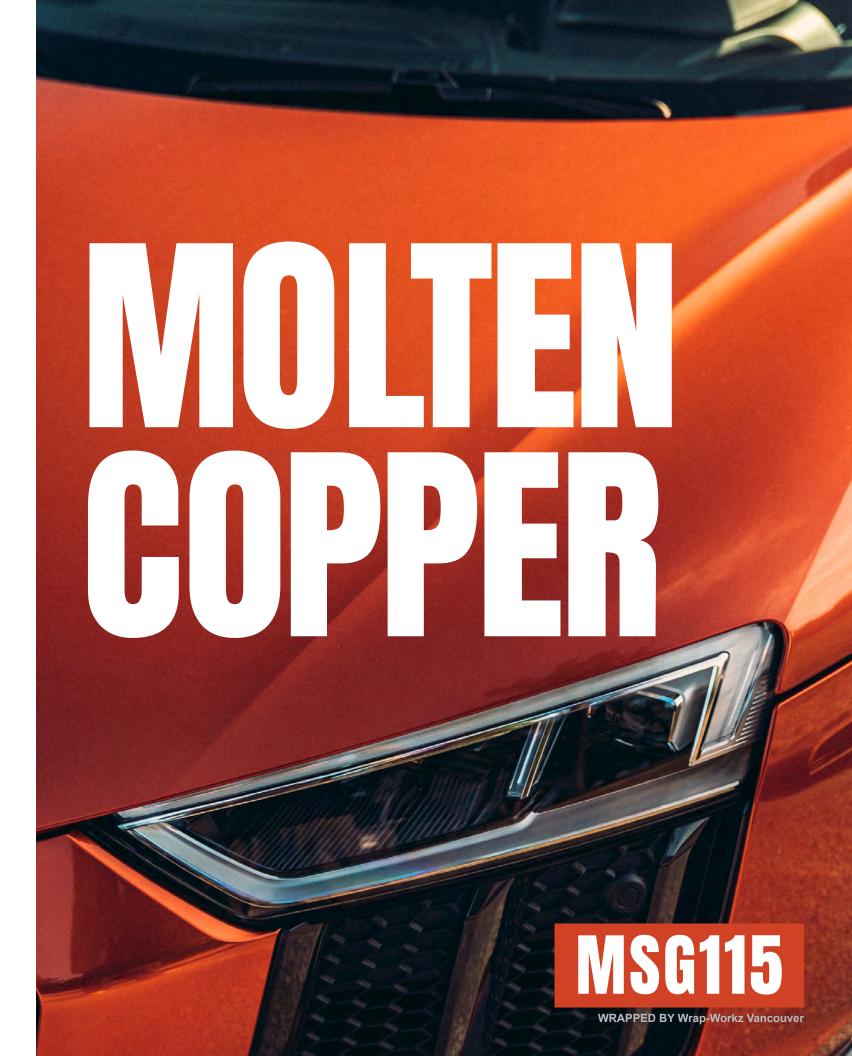

## RED MSG114

A fantastic new offering for 2022 that comes from the Mclaren wheelhouse of inspiration. It's a lovely shade of orange that we simply needed in our portfolio to serve as an alternative to Dandelion Yellow. This color is sure to amplify any build with its silky smooth finish and amazing chrome-like appearance.