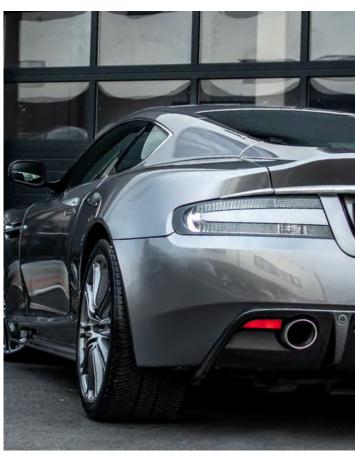

Chalk Grey leads that trend with its clean and subtle approach.

It works on anything. Period.

### NARDO GREY

Some would argue that Nardo Grey started the grey wrap movement, and many would be right. There's a reason this Audi fan favorite has taken the industry over by storm. It's a gorgeous shade of grey with hints of blue that turns heads everywhere you go!