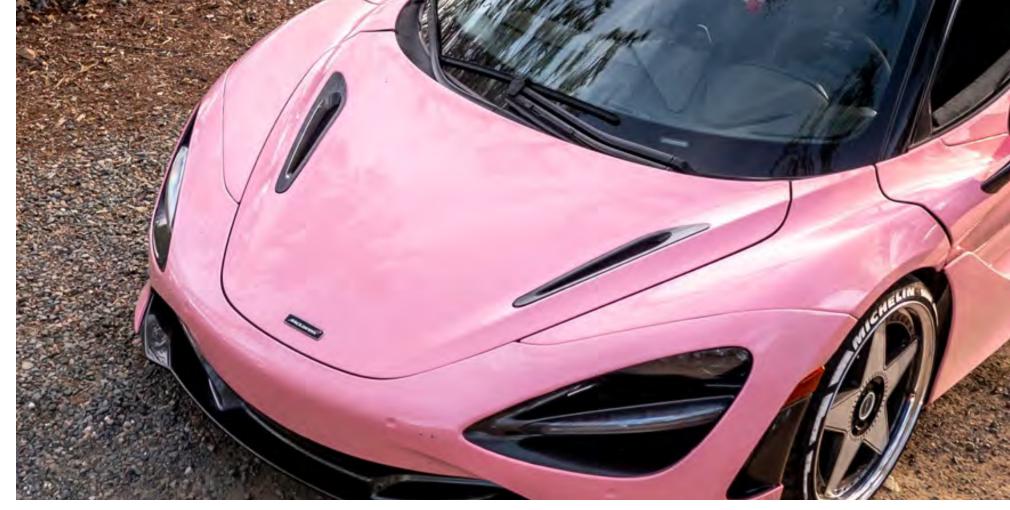

Crack open that piggy bank and reap the rewards! Reminiscent of the color found on the "Pink Pig" Porsche, Supergloss Piggy Bank emits just enough racecar prowess while still retaining some elegance. It's the perfect, peachy shade of pink that has the versatility to work on a wide range of vehicles.