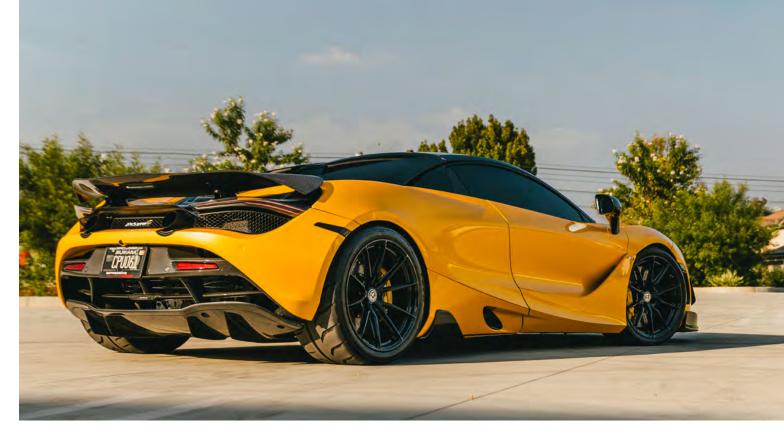

since the early 1900's on cars such as Aston Martin's, Bentley's, Jaguar's, and more! If you want to inject your car with true motor sports heritage, look no further.

Papaya Orange...this is our interpretation of the McLaren classic, often considered one of the best shades of Orange to hit the market! No small feat, but made easier by the fact that the poster car for this color was the McLaren F1 LM! Gordon Murray would be proud.