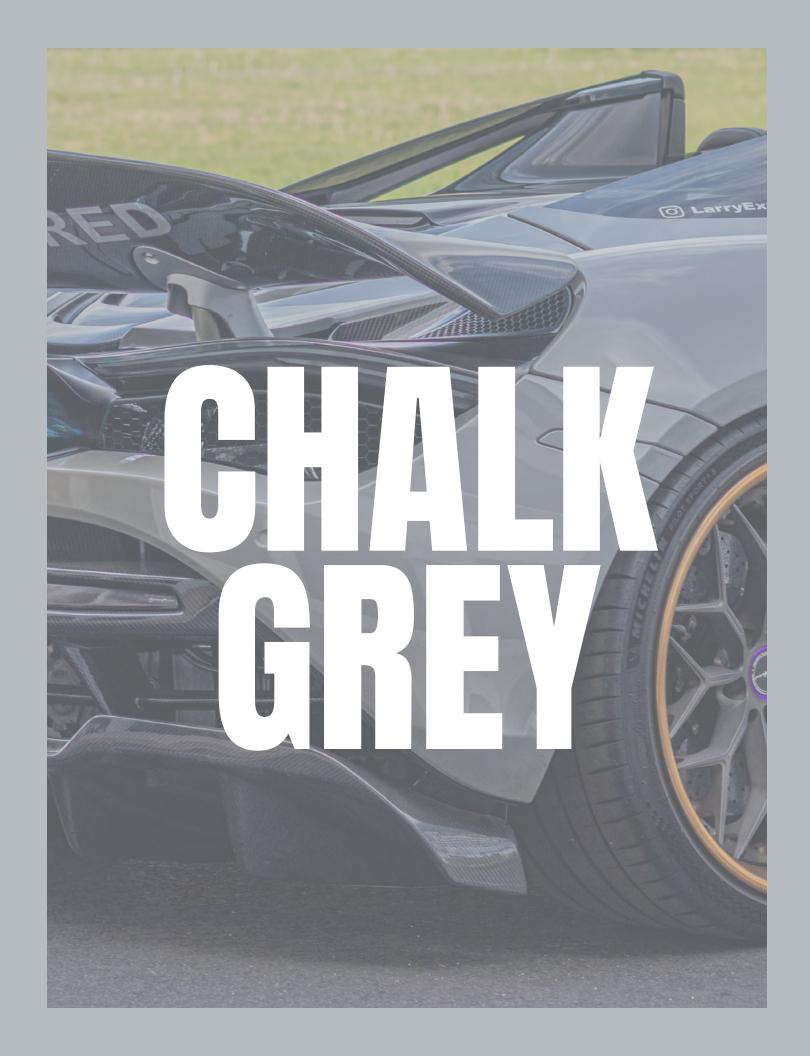

Great for those looking to give their vehicle an OEM look and feel, or spruce up the exterior with some accents. Supergloss White Out is simply clean!

It's no surprise that grey tones are popular these days, but Supergloss

Chalk Grey leads that trend with its clean and subtle approach.

It works on anything. Period.