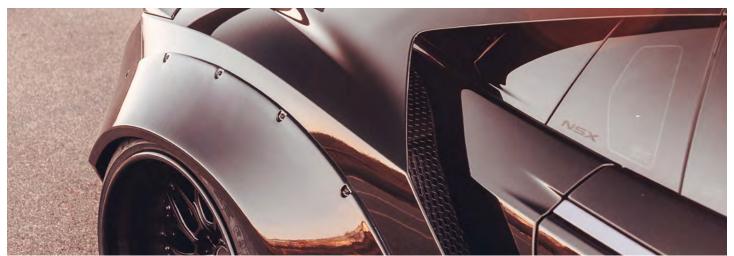

### 

Metallic Black is a color that you need to have in your lineup, but we couldn't just offer any metallic black. It needed to be different... With just enough bronze and silver flake throughout, Supergloss Metallic Black will give you that stealth look while still retaining some character when the sun is beaming!

MSG112