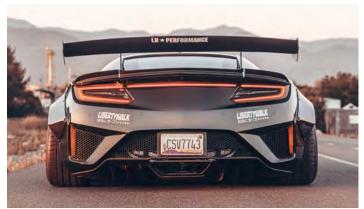

### 

Metallic Black is a color that you need to have in your lineup, but we couldn't just offer any metallic black. It needed to be different... With just enough bronze and silver flake throughout, Supergloss Metallic Black will give you that stealth look while still retaining some character when the sun is beaming!

MSG112