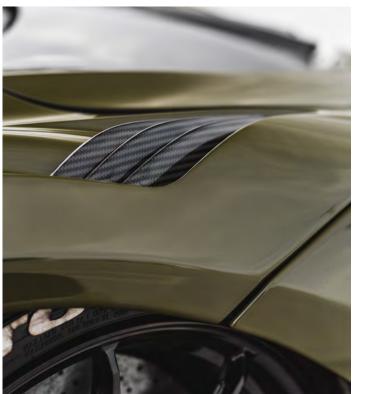

Arguably one of the most iconic shades of green to hit the vinyl market, Supergloss Khaki Green has been a top seller since Inozetek's start in 2019. Subtle enough to elevate a daily driver, and unique enough to compliment an exotic car. Khaki Green is simply perfect in just about every way.