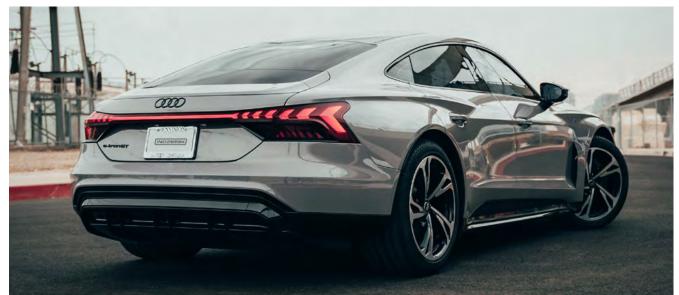

### NARDO GREY

Some would argue that Nardo Grey started the grey wrap movement, and many would be right. There's a reason this Audi fan favorite has taken the industry over by storm. It's a gorgeous shade of grey with hints of blue that turns heads everywhere you go!