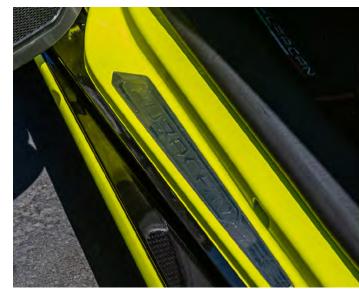

### CHERRY BLOSSOM

Citrus Yellow is just that, a very yellow, yellow. Jokes aside, Citrus Yellow is for the specific person out there who wants to rock a brighter color that still looks and feels like it rolled off the factory floor. Perfect for exotics, especially Lamborghinis!