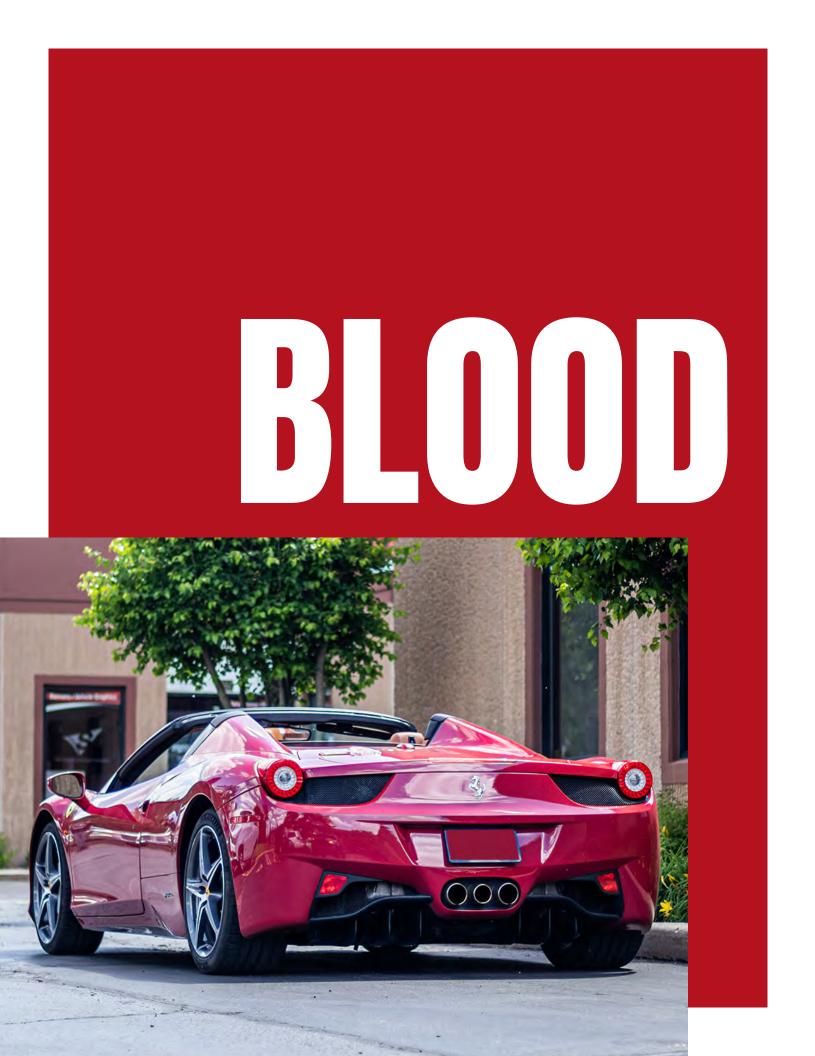

It's no doubt that if you want attention, you go red as is the old adage, "Arrest Me Red". Supergloss Blood Red is the ideal choice if you are looking to add a little spice to your build while still retaining more of an OEM vibe. It's proven time and time again that it's a solid fit for most vehicles.