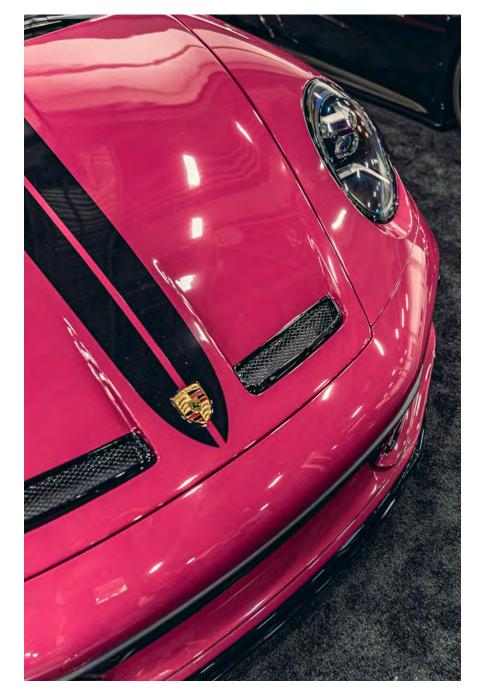

Ruby Star is the definitive shade of pink. Inspired by the well loved Porsche Rubystone Red which was popularized on the 964 RS, it has just the right amount of racecar DNA while still sitting right at home on a road car. This is a color that grabs attention and gains respect.