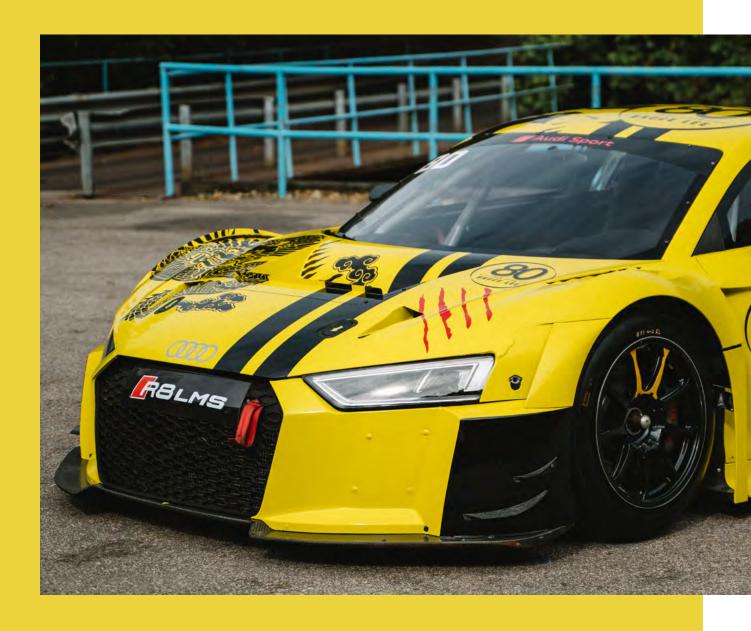

### CHERRY BLOSSOM

Citrus Yellow is just that, a very yellow, yellow. Jokes aside, Citrus Yellow is for the specific person out there who wants to rock a brighter color that still looks and feels like it rolled off the factory floor. Perfect for exotics, especially Lamborghinis!