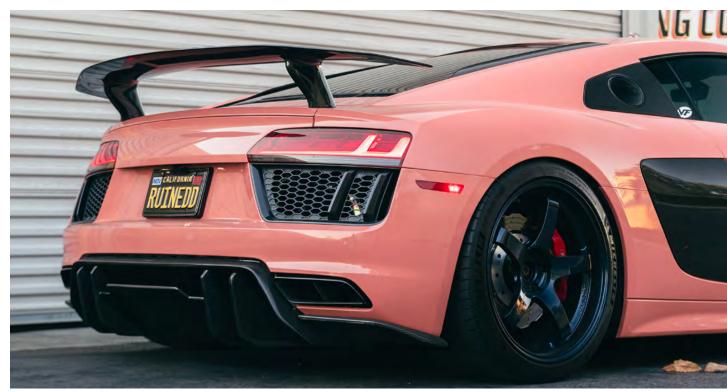

Crack open that piggy bank and reap the rewards! Reminiscent of the color found on the "Pink Pig" Porsche, Supergloss Piggy Bank emits just enough racecar prowess while still retaining some elegance. It's the perfect, peachy shade of pink that has the versatility to work on a wide range of vehicles.