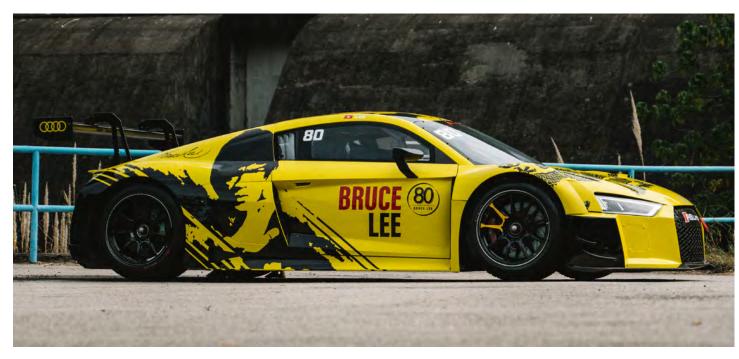

### CHERRY BLOSSOM

Citrus Yellow is just that, a very yellow, yellow. Jokes aside, Citrus Yellow is for the specific person out there who wants to rock a brighter color that still looks and feels like it rolled off the factory floor. Perfect for exotics, especially Lamborghinis!