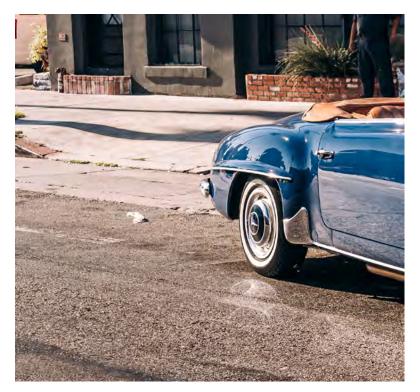

Often forgotten, yet unmistakable, Maritime Blue strikes the perfect balance between classy and sporty. It's a refined color with dual personalities that looks right at home on sports cars, luxury cars, or anything in between.