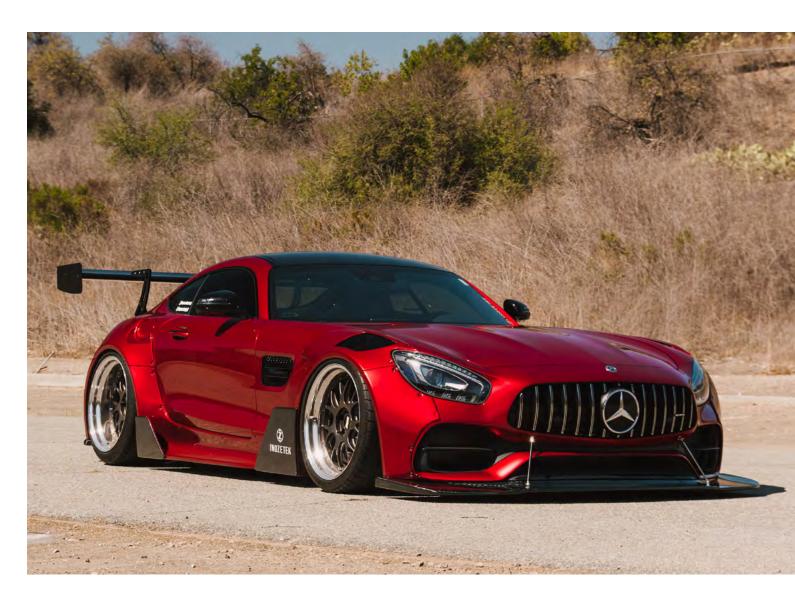

It's no doubt that if you want attention, you go red as is the old adage, "Arrest Me Red". Supergloss Blood Red is the ideal choice if you are looking to add a little spice to your build while still retaining more of an OEM vibe. It's proven time and time again that it's a solid fit for most vehicles.