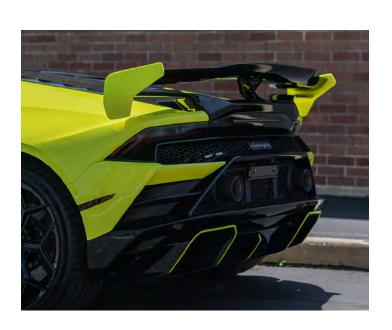

### CHERRY BLOSSOM

Citrus Yellow is just that, a very yellow, yellow. Jokes aside, Citrus Yellow is for the specific person out there who wants to rock a brighter color that still looks and feels like it rolled off the factory floor. Perfect for exotics, especially Lamborghinis!