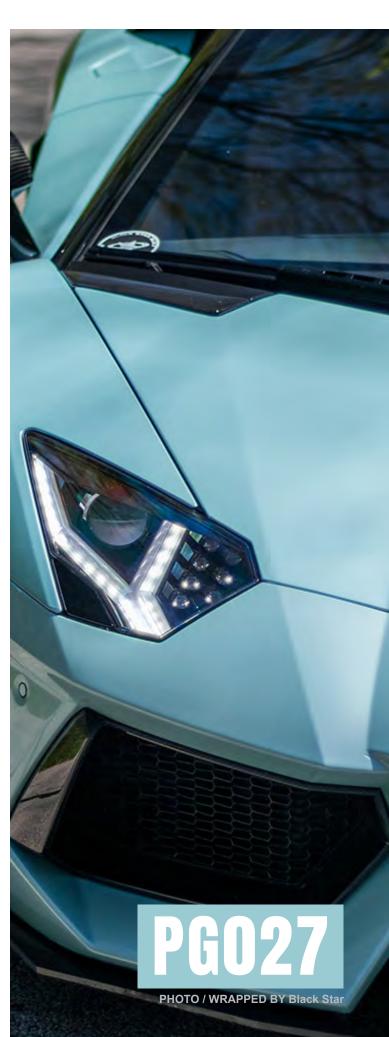

### 

A minty shade of green with just enough pearl to make it pop. This color is lovely to look at year-round as it can work in the beaming rays of summer, or relax in the chill low light of fall/winter. PG026