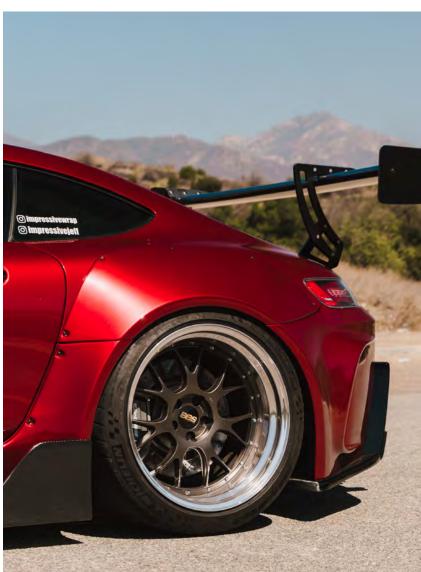

It's no doubt that if you want attention, you go red as is the old adage, "Arrest Me Red". Supergloss Blood Red is the ideal choice if you are looking to add a little spice to your build while still retaining more of an OEM vibe. It's proven time and time again that it's a solid fit for most vehicles.