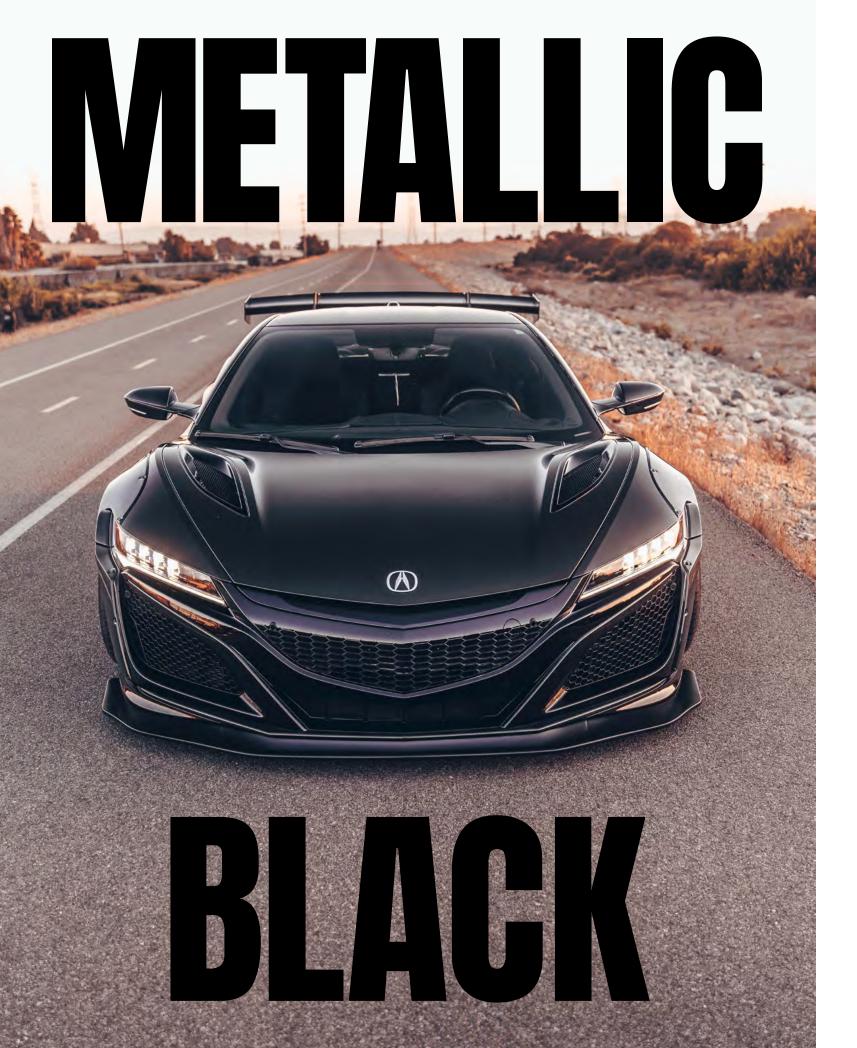

### 

Metallic Black is a color that you need to have in your lineup, but we couldn't just offer any metallic black. It needed to be different... With just enough bronze and silver flake throughout, Supergloss Metallic Black will give you that stealth look while still retaining some character when the sun is beaming!

MSG112