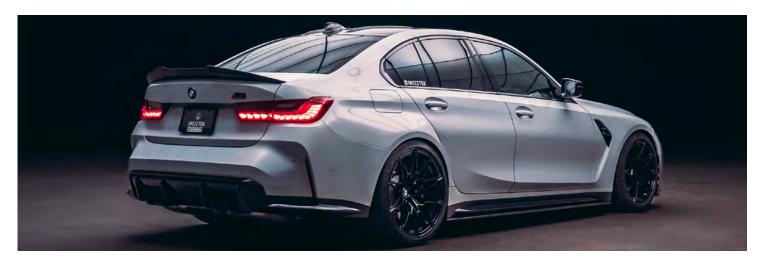

### SUPER GLOSS

With its mirror-like finish, Supergloss Black Out is the perfect option for all of your vehicle trim pieces or aftermarket accessories. Or, take the plunge and wrap an entire vehicle in it for that stealth look! As they say, "when in doubt, wear black!"