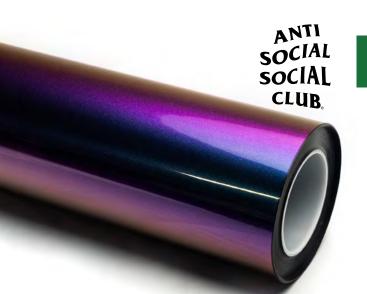

### ASSC101 METALLIC ASSC SPECTRUM

The first color offered in collaboration with iconic Los Angeles-based streetwear brand, Anti Social Social Club. Metallic ASSC Spectrum is by far one of the most ambitious and wild colors we've ever produced, and very fitting of the "Spectrum" moniker. This special edition color is delivered in a unique ASSC box with a numbered authenticity card included inside.