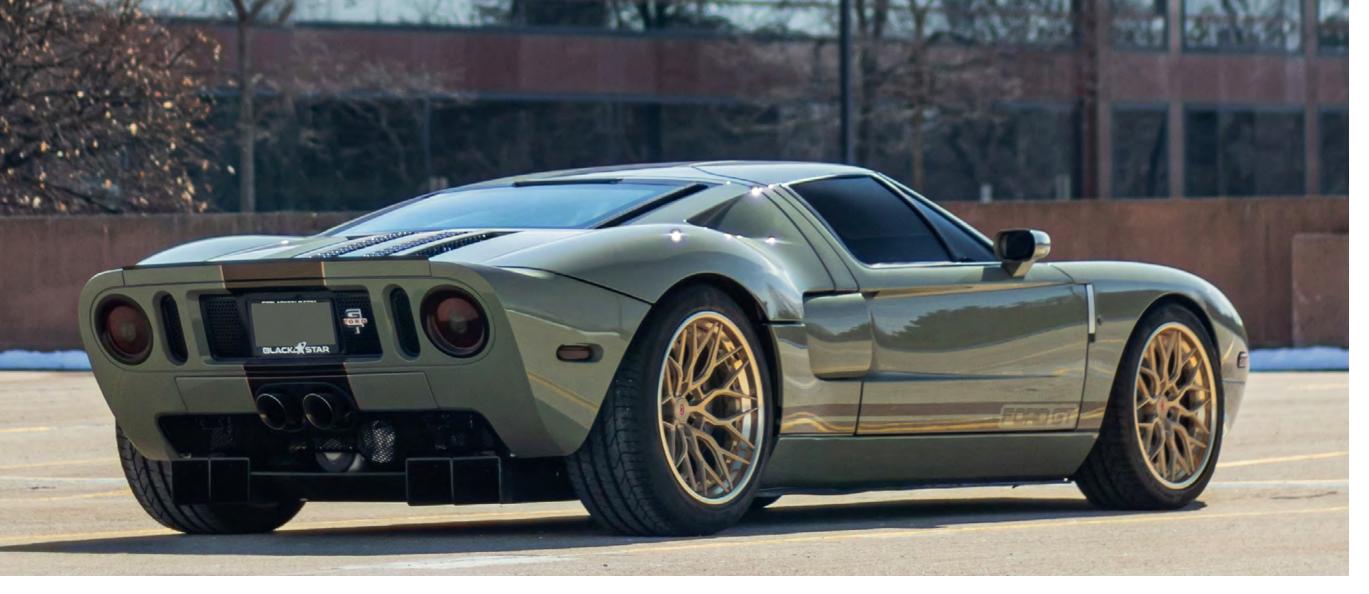

## 

SG731

PHOTO / WRAPPED BY Black Sta

If you're a car enthusiast, you already know what this is. Laguna Blue is the definitive sport sedan color, and as many of you can already assume was heavily inspired by BMW's Laguna Seca Blue.