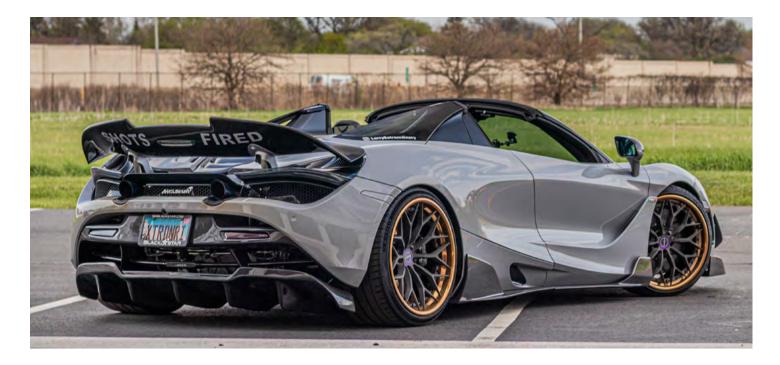

Great for those looking to give their vehicle an OEM look and feel, or spruce up the exterior with some accents. Supergloss White Out is simply clean!

It's no surprise that grey tones are popular these days, but Supergloss

Chalk Grey leads that trend with its clean and subtle approach.

It works on anything. Period.