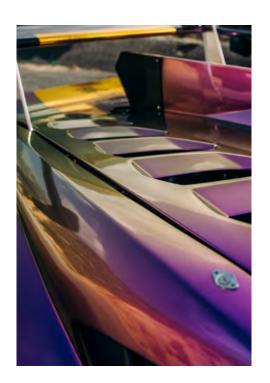

, or green? Pearl Urban Bamboo is a striking color that takes inspiration from Porshce PTS range and has a shift in direct sunlight unlike anything you will see. It's a color that made its name on Porsche models such as the GT2 RS & Turbo S and was offered within their Chromaflair series at a price of \$99,000!





### LIMITED / SPECIAL









### 





### Liberty Walk

The collaboration between Liberty Walk and Inozetek. This color started life on Kato San's personal Kenmery Skyline. The lovely shade of blue is accentuated by a burst of pink and purple flake when the light hits just right. It's subtle, yet flashy at the same time. This is the ideal choice for that next Liberty Walk build, or for anyone looking to add that JDM flair to their next build! This color is truly special.















One of the winning Limited Edition colors in our first Color Competition Series! This was chosen by the public and produced by Inozetek in 2021.

# 







### BLAGK CHERN







One of the winning Limited Edition colors in our first Color Competition Series! This was chosen by the public and produced by Inozetek in 2021.





### 









One of the winning Limited Edition colors in our first Color Competition Series! This was chosen by the public and produced by Inozetek in 2021.





### SEMA 2022 COLOR RELEASES





### MSG117 METALLG HUNTER JADE

Metallic Hunter Jade is based on one of the most iconic colors to come out of Japan, Millennium Jade. Made famous on Nissan's R34 GTR, this color is ingrained in the minds and souls of car enthusiasts around the world. We're very