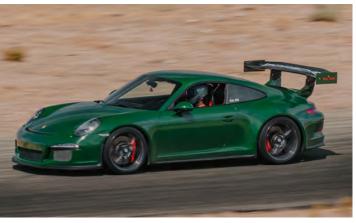

Inspired by the Porsche favorite, Supergloss Lava Orange is a tried and true shade of orange that verges on red with its deep and vibrant hues, fitting of the Lava moniker. If you want a fiery shade of orange, then look no further!