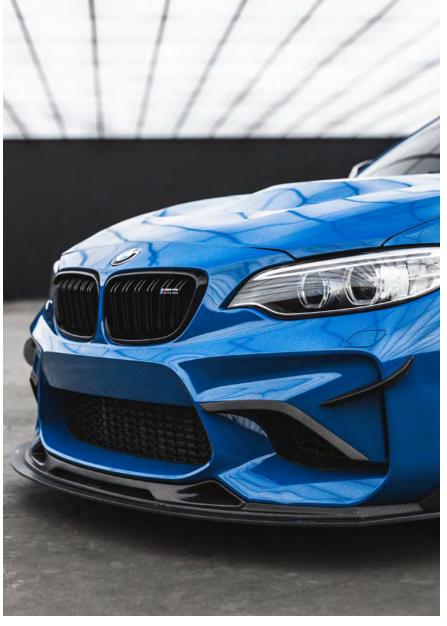

### SUPER GLOSS

With its mirror-like finish, Supergloss Black Out is the perfect option for all of your vehicle trim pieces or aftermarket accessories. Or, take the plunge and wrap an entire vehicle in it for that stealth look! As they say, "when in doubt, wear black!"