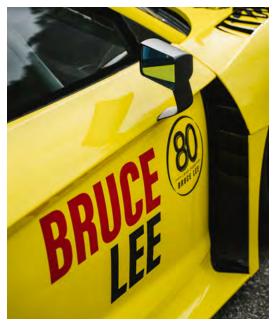

### CHERRY BLOSSOM

Citrus Yellow is just that, a very yellow, yellow. Jokes aside, Citrus Yellow is for the specific person out there who wants to rock a brighter color that still looks and feels like it rolled off the factory floor. Perfect for exotics, especially Lamborghinis!