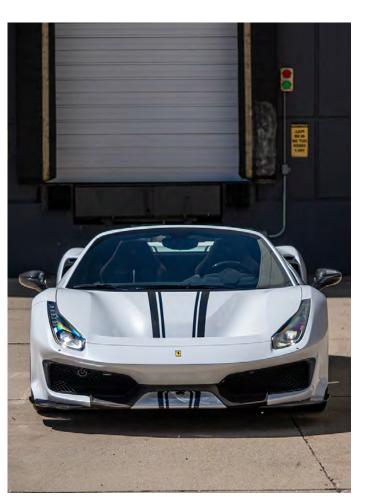

### SUPER GLOSS

With its mirror-like finish, Supergloss Black Out is the perfect option for all of your vehicle trim pieces or aftermarket accessories. Or, take the plunge and wrap an entire vehicle in it for that stealth look! As they say, "when in doubt, wear black!"

Great for those looking to give their vehicle an OEM look and feel, or spruce up the exterior with some accents. Supergloss White Out is simply clean!

It's no surprise that grey tones are popular these days, but Supergloss

Chalk Grey leads that trend with its clean and subtle approach.

It works on anything. Period.