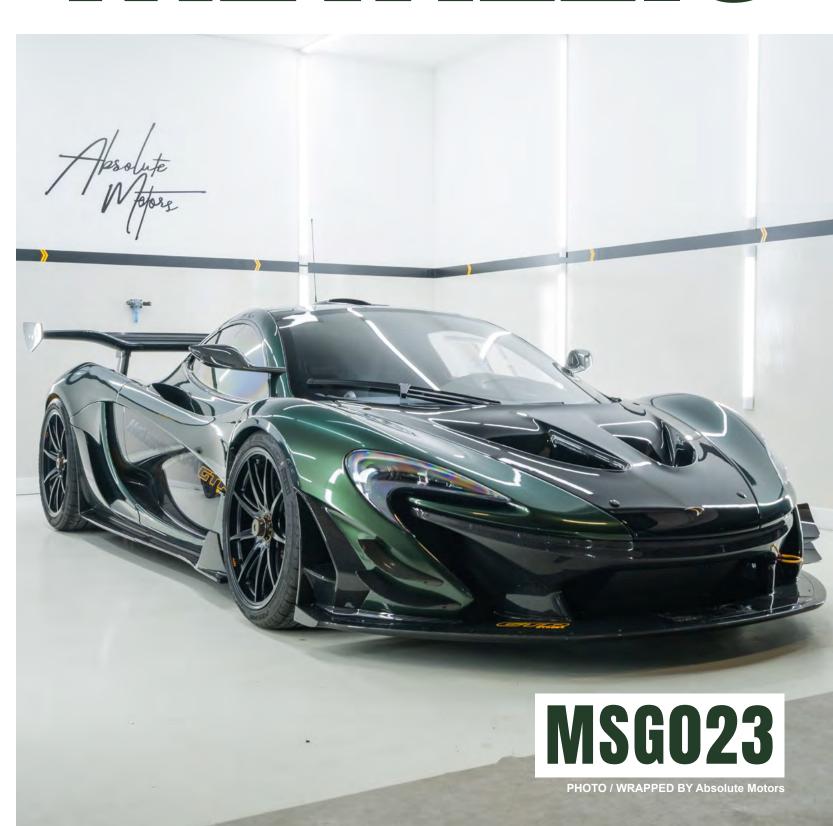

### MIDNIGHT GOLD

Black at night, Green during the day. This is what the "Midnight" nameplate is all about. Midnight Green is arguably one of the best selling colors in our range, and a fan favorite of the European market. This color has been seen on cars such as the Mclaren P1 GTR, all the way to an Audi RS6 and in both of these cases it looked stunning.