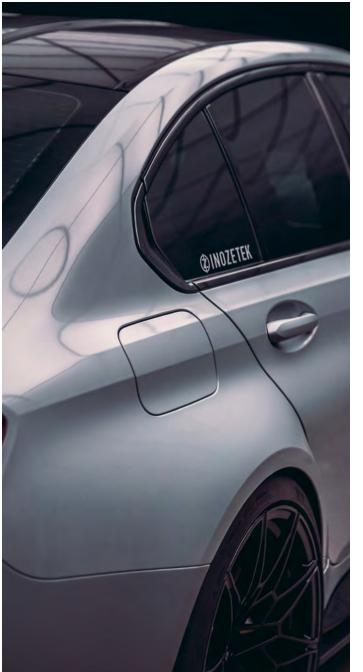

Great for those looking to give their vehicle an OEM look and feel, or spruce up the exterior with some accents. Supergloss White Out is simply clean!

It's no surprise that grey tones are popular these days, but Supergloss

Chalk Grey leads that trend with its clean and subtle approach.

It works on anything. Period.