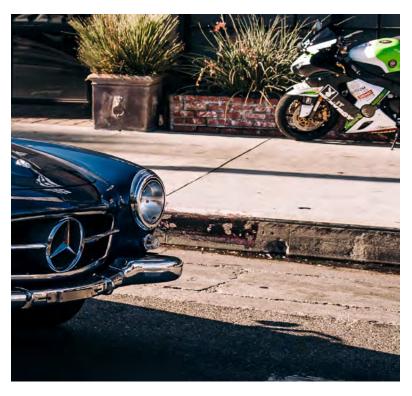

A simple and elegant option for those looking at a non-metallic version of our midnight blue. It's a color that oozes class, and as you can tell by the vintage Mercedes in our launch video, it works!