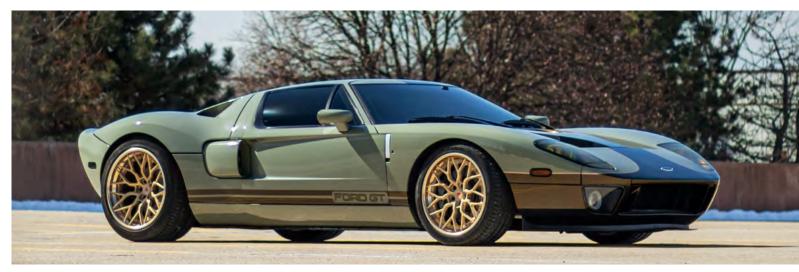

## 

SG731

PHOTO / WRAPPED BY Black Sta

If you're a car enthusiast, you already know what this is. Laguna Blue is the definitive sport sedan color, and as many of you can already assume was heavily inspired by BMW's Laguna Seca Blue.