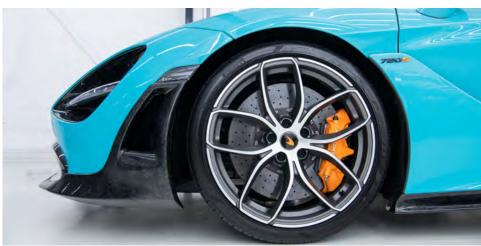

Miami Blue is the type of color you just have to stop and admire. It's a tone that feels perfectly dialed in, with a lot of thought put into it to achieve an elegant and sporty end result. This should be no surprise as it is a Porshce PTS inspired color, and you all know we are huge Porshce fans here at Inozetek.