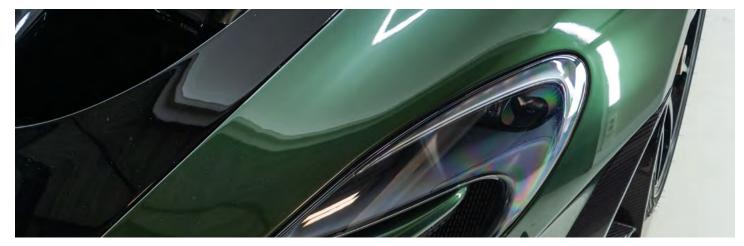

### MIDNIGHT GOLD

Black at night, Green during the day. This is what the "Midnight" nameplate is all about. Midnight Green is arguably one of the best selling colors in our range, and a fan favorite of the European market. This color has been seen on cars such as the Mclaren P1 GTR, all the way to an Audi RS6 and in both of these cases it looked stunning.

# MIDNIGHT GREEN