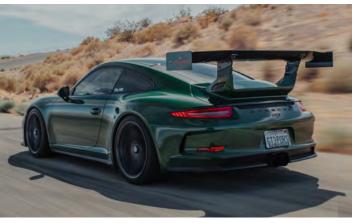

since the early 1900's on cars such as Aston Martin's, Bentley's, Jaguar's, and more! If you want to inject your car with true motor sports heritage, look no further.

Papaya Orange...this is our interpretation of the McLaren classic, often considered one of the best shades of Orange to hit the market! No small feat, but made easier by the fact that the poster car for this color was the McLaren F1 LM! Gordon Murray would be proud.