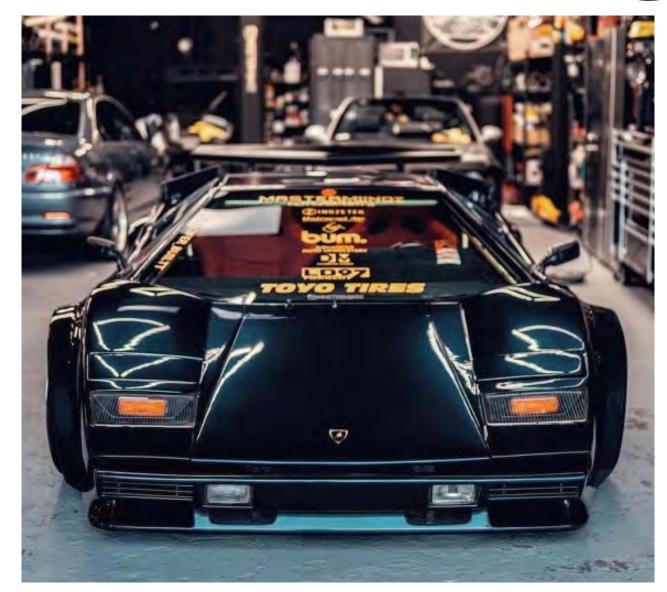

### SUPER GLOSS

With its mirror-like finish, Supergloss Black Out is the perfect option for all of your vehicle trim pieces or aftermarket accessories. Or, take the plunge and wrap an entire vehicle in it for that stealth look! As they say, "when in doubt, wear black!"