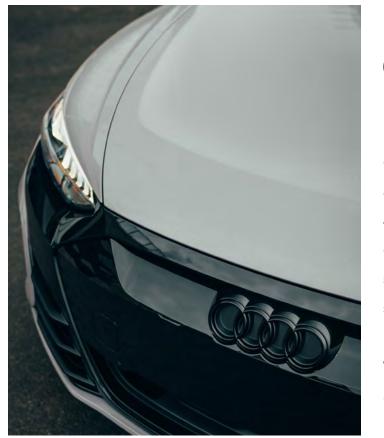

### SUPER GLOSS

With its mirror-like finish, Supergloss Black Out is the perfect option for all of your vehicle trim pieces or aftermarket accessories. Or, take the plunge and wrap an entire vehicle in it for that stealth look! As they say, "when in doubt, wear black!"