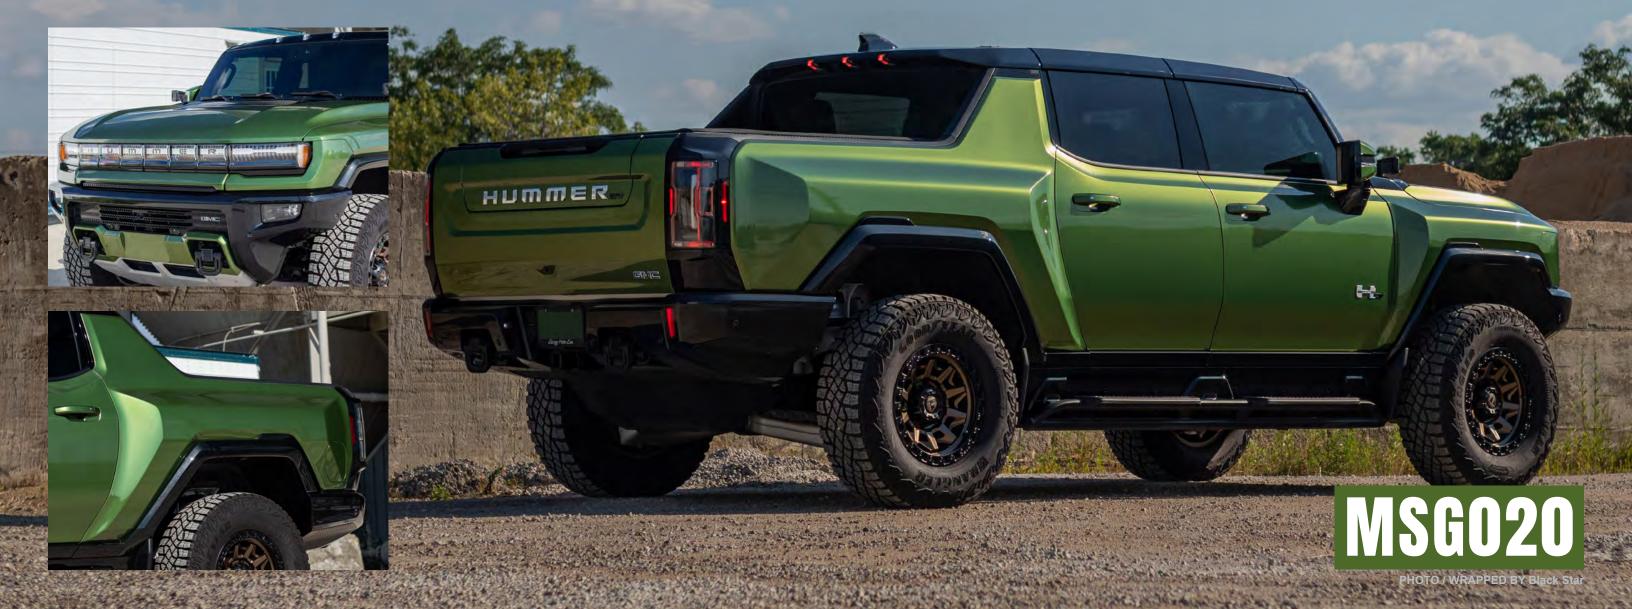

### MIDNIGHT GOLD

Black at night, Green during the day. This is what the "Midnight" nameplate is all about. Midnight Green is arguably one of the best selling colors in our range, and a fan favorite of the European market. This color has been seen on cars such as the Mclaren P1 GTR, all the way to an Audi RS6 and in both of these cases it looked stunning.