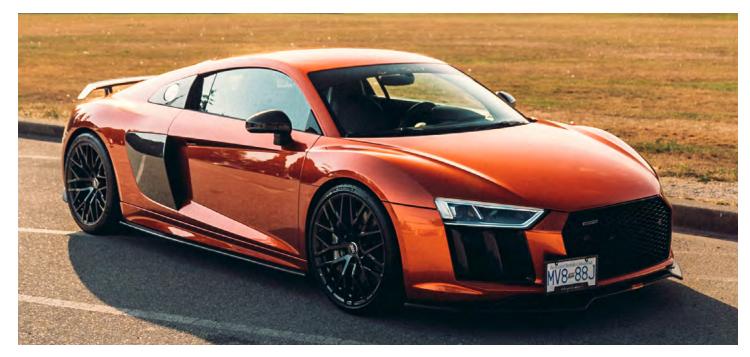

look while still retaining some character when the sun is beaming!

MSG112

### METALLIC BLUEBERRY



Whether it's the popular Ultrasonic Blue from the Lexus ISF, or San Marino Blue from BMW, it's quite evident that metallic blue with a hint of purple is the way to go! We looked at quite a few OEM offerings when pulling inspiration for Metallic Blueberry and ended up with a color that is simply stunning!

We love it, and hope you love it too!





The successor to our ever so popular Midnight Red! Vampire Red succeeds in delivering true, vibrant red hues while also retaining enough black flake to live up the Midnight moniker found in its successor's nameplate! A modern classic that will stand the test of time on just about any muscle car, hot rod, exotic, you name it!





## RED MSG114





A fantastic new offering for 2022 that comes from the Mclaren wheelhouse of inspiration. It's a lovely shade of orange that we simply needed in our portfolio to serve as an alternative to Dandelion Yellow. This color is sure to amplify any build with its silky smooth finish and amazing chrome-like appearance.









### METALLIG SPEED



The metallic alternative to Chalk Grey! This is one of our new releases for 2022, and is heavily inspired by BMW's Hockenheim Silver. A color that launched on the popular BMW M2 Competition, and one that we're confident will look amazing on just about anything out there.

MSG116



### PEARLESCENT GLOSS







### 



A minty shade of green with just enough pearl to make it pop. This color is lovely to look at year-round as it can work in the beaming