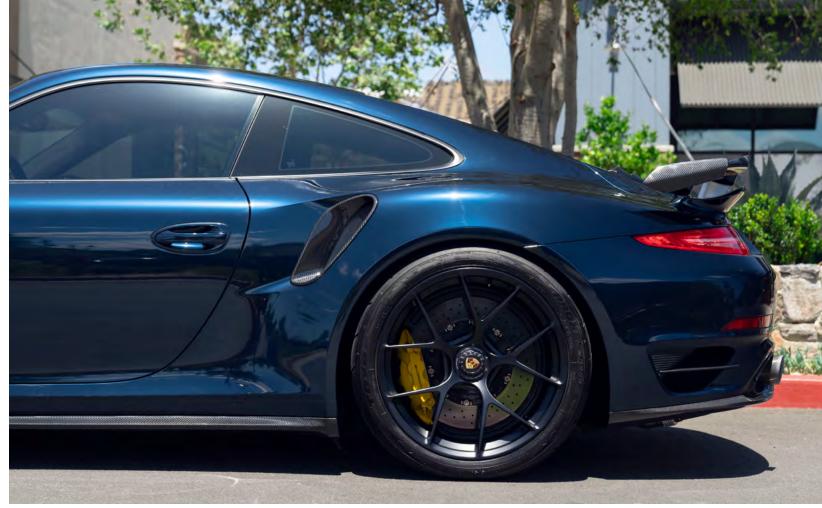

### 

While not as popular as Midnight Green, Midnight Blue has earned its place in our minds and hearts with its clean and OEM inspired approach. This color has become a favorite in the ultra high end luxury segment.

### MIDNIGHT BLUE