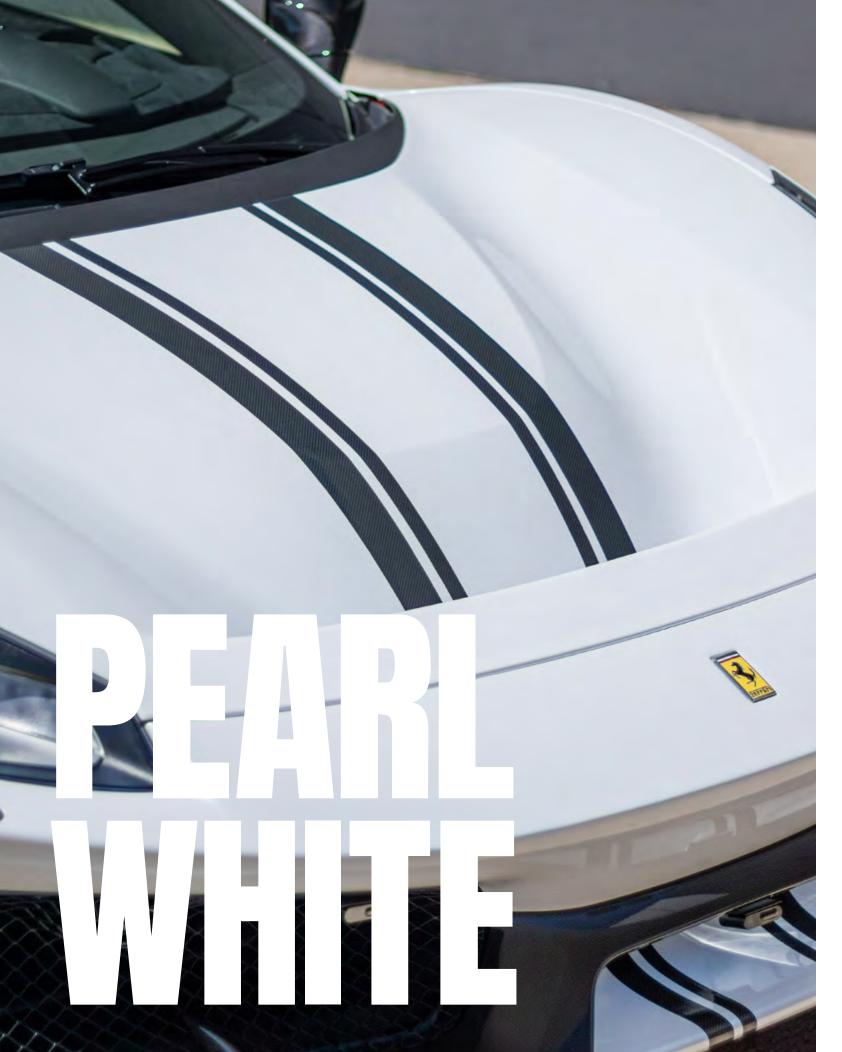

The softest shade of Blue in our portfolio, Crystal Blue does much the same as Neon Mint, being a versatile year-round color that looks beautiful on just about anything.

CRYSTAL BLUE

A great factory option that delivers a showroom look and feel. Pearl White is a sophisticated option suited for luxury cars, but has proven its worth on exotics and JDM's alike.