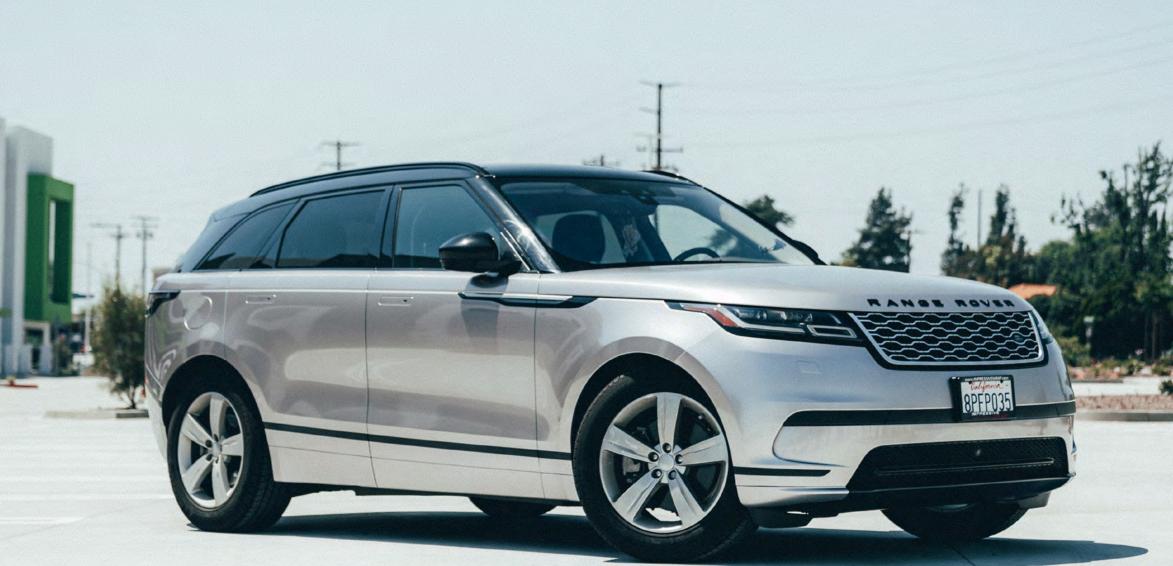

Great for those looking to give their vehicle an OEM look and feel, or spruce up the exterior with some accents. Supergloss White Out is simply clean!

It's no surprise that grey tones are popular these days, but Supergloss

Chalk Grey leads that trend with its clean and subtle approach.

It works on anything. Period.