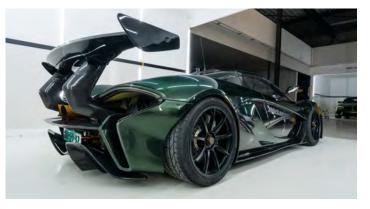

### MIDNIGHT GOLD

Black at night, Green during the day. This is what the "Midnight" nameplate is all about. Midnight Green is arguably one of the best selling colors in our range, and a fan favorite of the European market. This color has been seen on cars such as the Mclaren P1 GTR, all the way to an Audi RS6 and in both of these cases it looked stunning.