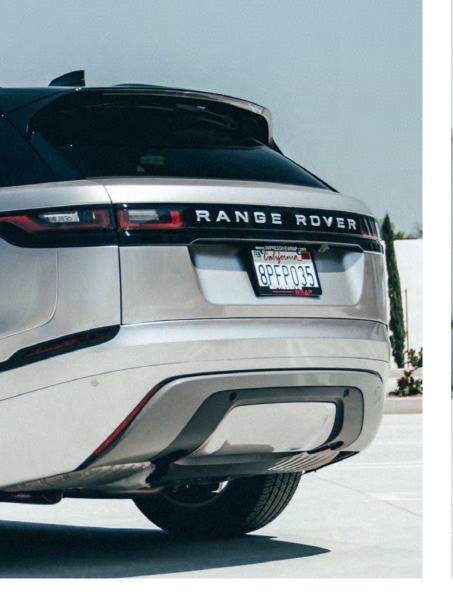

Great for those looking to give their vehicle an OEM look and feel, or spruce up the exterior with some accents. Supergloss White Out is simply clean!

It's no surprise that grey tones are popular these days, but Supergloss

Chalk Grey leads that trend with its clean and subtle approach.

It works on anything. Period.