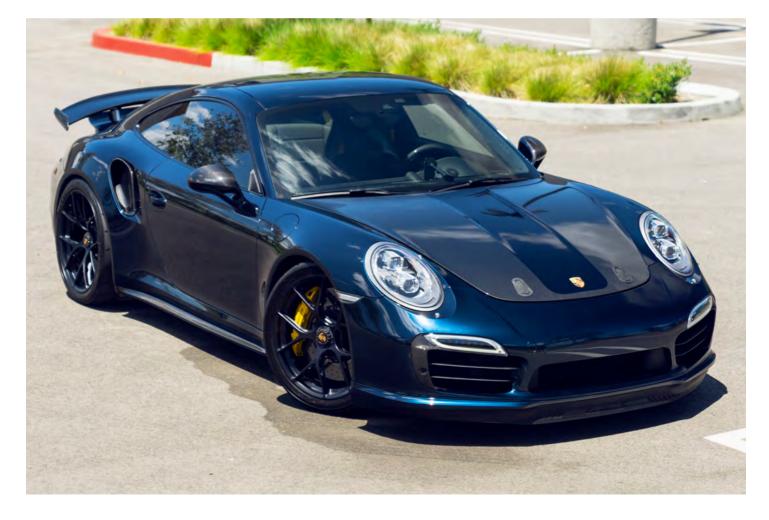

### 

While not as popular as Midnight Green, Midnight Blue has earned its place in our minds and hearts with its clean and OEM inspired approach. This color has become a favorite in the ultra high end luxury segment.

### MIDNIGHT BLUE