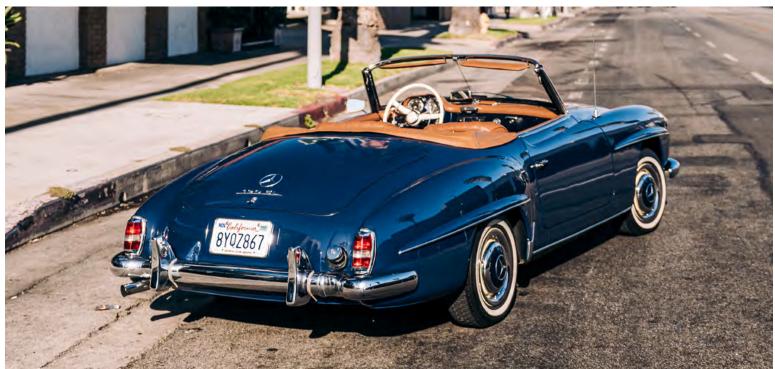

A simple and elegant option for those looking at a non-metallic version of our midnight blue. It's a color that oozes class, and as you can tell by the vintage Mercedes in our launch video, it works!