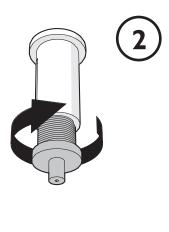

THE INSULATION BETWEEN THE LOW VOLTAGE POWER SUPPLY AND THE CONTROL CONDUCTOR IS BASIC INSULATION.

**TUBELIGHT** 

3

4

visit www.moooi.com for more information about the collection