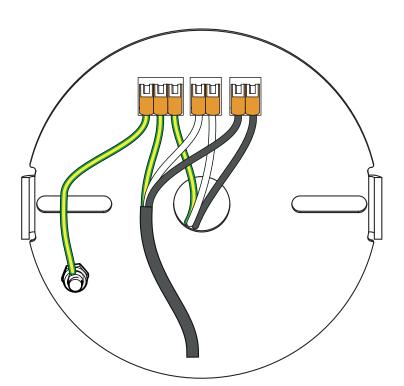

THE INSULATION BETWEEN THE LOW VOLTAGE POWER SUPPLY AND THE CONTROL CONDUCTOR IS BASIC INSULATION.

**TUBELIGHT** 

3

4

visit www.moooi.com for more information about the collection