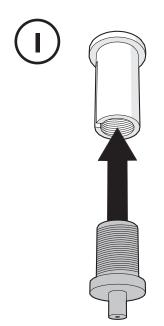

THE INSULATION BETWEEN THE LOW VOLTAGE POWER SUPPLY AND THE CONTROL CONDUCTOR IS BASIC INSULATION.

**TUBELIGHT** 

3

4

visit www.moooi.com for more information about the collection