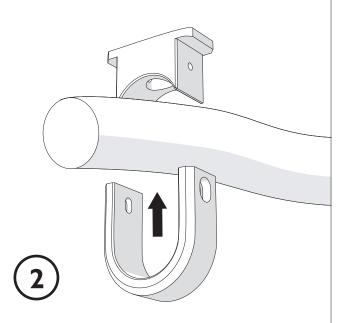

THE INSULATION BETWEEN THE LOW VOLTAGE POWER SUPPLY AND THE CONTROL CONDUCTOR IS BASIC INSULATION.

**TUBELIGHT** 

3

4

visit www.moooi.com for more information about the collection