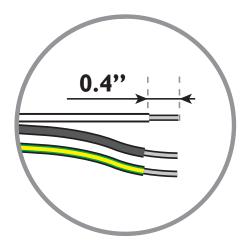

THE INSULATION BETWEEN THE LOW VOLTAGE POWER SUPPLY AND THE CONTROL CONDUCTOR IS BASIC INSULATION.

**TUBELIGHT** 

3

4

visit www.moooi.com for more information about the collection