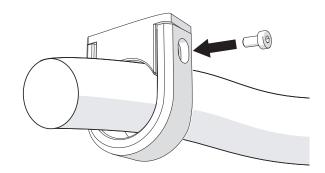

THE INSULATION BETWEEN THE LOW VOLTAGE POWER SUPPLY AND THE CONTROL CONDUCTOR IS BASIC INSULATION.

**TUBELIGHT** 

3

4

visit www.moooi.com for more information about the collection