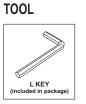

Ethnicraft

50012 OAK TORSION DINING TABLE ASSEMBLY INSTRUCTION FOR TABLE INSTALLATION

**SYMBOLS** 

DIRECTION

USE L KEY TO TIGHTEN

Ethnicraft

50012 OAK TORSION DINING TABLE ASSEMBLY INSTRUCTION FOR TABLE INSTALLATION

DIRECTION

USE L KEY TO TIGHTEN

**X2** 

Ethnicraft

50011 - 50013 OAK TORSION DINING TABLE ASSEMBLY INSTRUCTION FOR TABLE INSTALLATION

Ethnicraft

50011 - 50013 OAK TORSION DINING TABLE ASSEMBLY INSTRUCTION FOR TABLE INSTALLATION