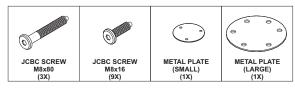

Ethnicraft

50012 OAK TORSION DINING TABLE ASSEMBLY INSTRUCTION FOR TABLE INSTALLATION

**SYMBOLS** 

DIRECTION

USE L KEY TO TIGHTEN

Ethnicraft

50012 OAK TORSION DINING TABLE ASSEMBLY INSTRUCTION FOR TABLE INSTALLATION