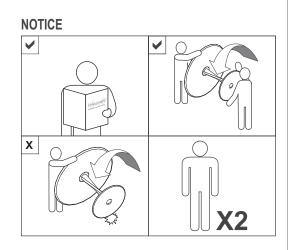

Ethnicraft

50012 OAK TORSION DINING TABLE ASSEMBLY INSTRUCTION FOR TABLE INSTALLATION

Ethnicraft

50011 - 50013 OAK TORSION DINING TABLE ASSEMBLY INSTRUCTION FOR TABLE INSTALLATION

> NUMBER OF PERSONS NEEDED

DIRECTION

USE L KEY TO TIGHTEN

**X2** 

Ethnicraft

50011 - 50013 OAK TORSION DINING TABLE ASSEMBLY INSTRUCTION FOR TABLE INSTALLATION

Ethnicraft

50011 - 50013 OAK TORSION DINING TABLE ASSEMBLY INSTRUCTION FOR TABLE INSTALLATION