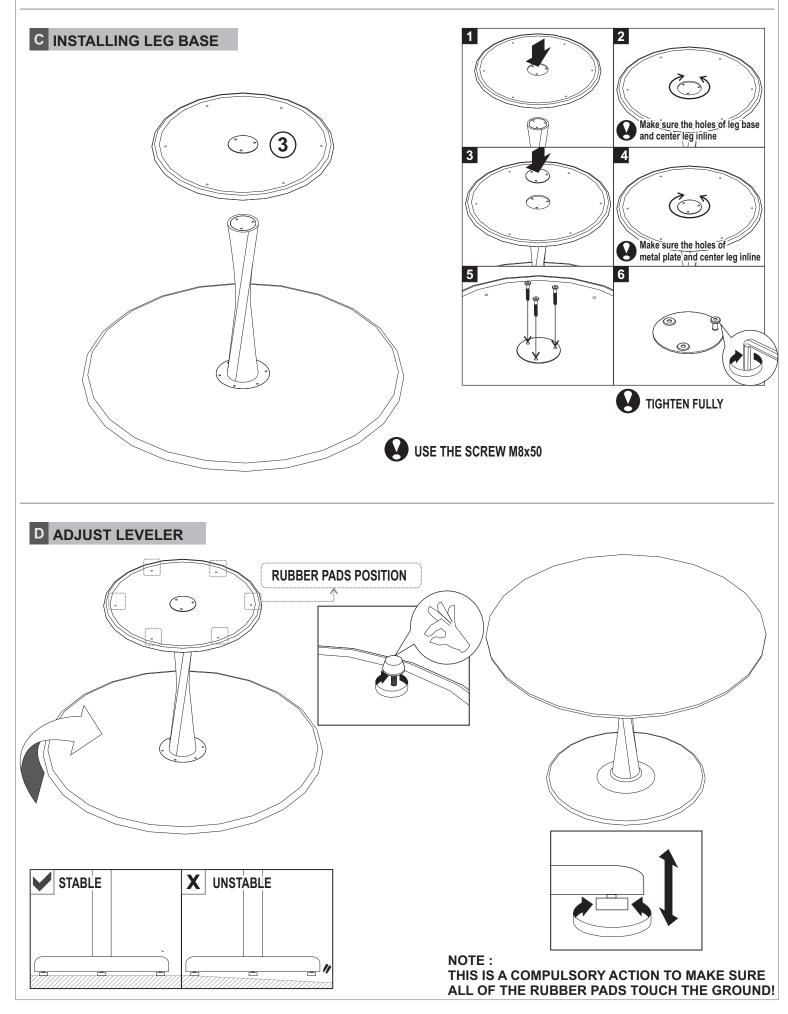

Ethnicraft

50012 OAK TORSION DINING TABLE ASSEMBLY INSTRUCTION FOR TABLE INSTALLATION













**SYMBOLS** 

DIRECTION



USE L KEY TO TIGHTEN

Ethnicraft

50012 OAK TORSION DINING TABLE ASSEMBLY INSTRUCTION FOR TABLE INSTALLATION



Ethnicraft

50012 OAK TORSION DINING TABLE ASSEMBLY INSTRUCTION FOR TABLE INSTALLATION



Ethnicraft

50011 - 50013 OAK TORSION DINING TABLE ASSEMBLY INSTRUCTION FOR TABLE INSTALLATION

> NUMBER OF PERSONS NEEDED

DIRECTION

USE L KEY TO TIGHTEN



**X2** 

Ethnicraft

50011 - 50013 OAK TORSION DINING TABLE ASSEMBLY INSTRUCTION FOR TABLE INSTALLATION



Ethnicraft

50011 - 50013 OAK TORSION DINING TABLE ASSEMBLY INSTRUCTION FOR TABLE INSTALLATION