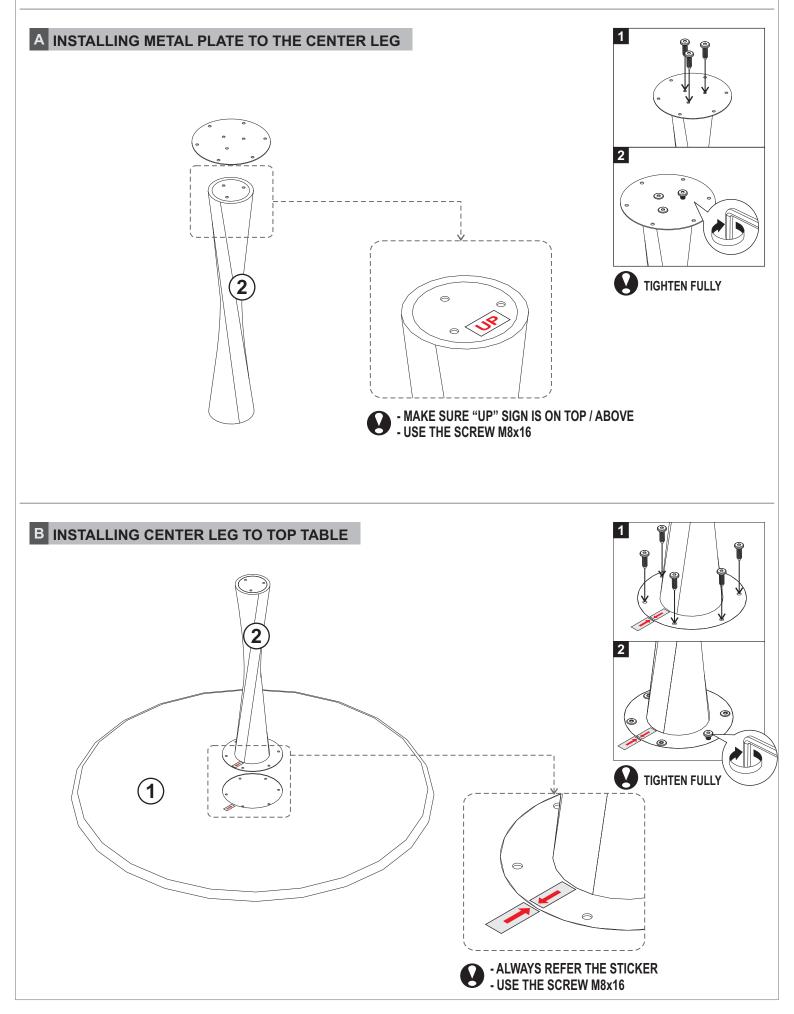

Ethnicraft

50012 OAK TORSION DINING TABLE ASSEMBLY INSTRUCTION FOR TABLE INSTALLATION

**SYMBOLS** 

DIRECTION

USE L KEY TO TIGHTEN

Ethnicraft

50012 OAK TORSION DINING TABLE ASSEMBLY INSTRUCTION FOR TABLE INSTALLATION

Ethnicraft

50012 OAK TORSION DINING TABLE ASSEMBLY INSTRUCTION FOR TABLE INSTALLATION

Ethnicraft

50011 - 50013 OAK TORSION DINING TABLE ASSEMBLY INSTRUCTION FOR TABLE INSTALLATION

> NUMBER OF PERSONS NEEDED

DIRECTION

USE L KEY TO TIGHTEN

**X2** 

Ethnicraft

50011 - 50013 OAK TORSION DINING TABLE ASSEMBLY INSTRUCTION FOR TABLE INSTALLATION

Ethnicraft

50011 - 50013 OAK TORSION DINING TABLE ASSEMBLY INSTRUCTION FOR TABLE INSTALLATION