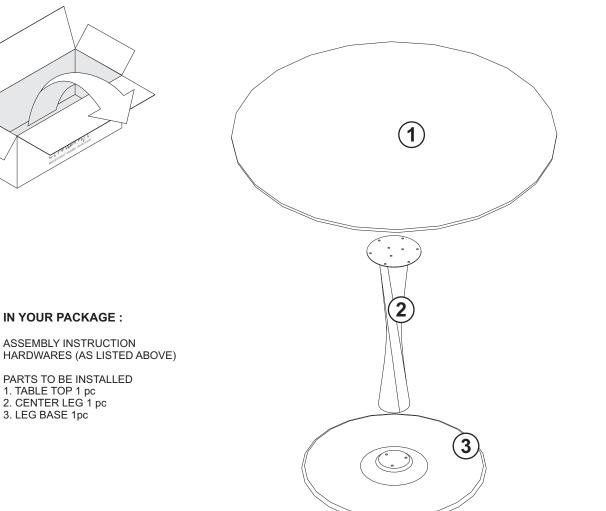

Ethnicraft

50012 OAK TORSION DINING TABLE ASSEMBLY INSTRUCTION FOR TABLE INSTALLATION

Ethnicraft

50011 - 50013 OAK TORSION DINING TABLE ASSEMBLY INSTRUCTION FOR TABLE INSTALLATION

> NUMBER OF PERSONS NEEDED