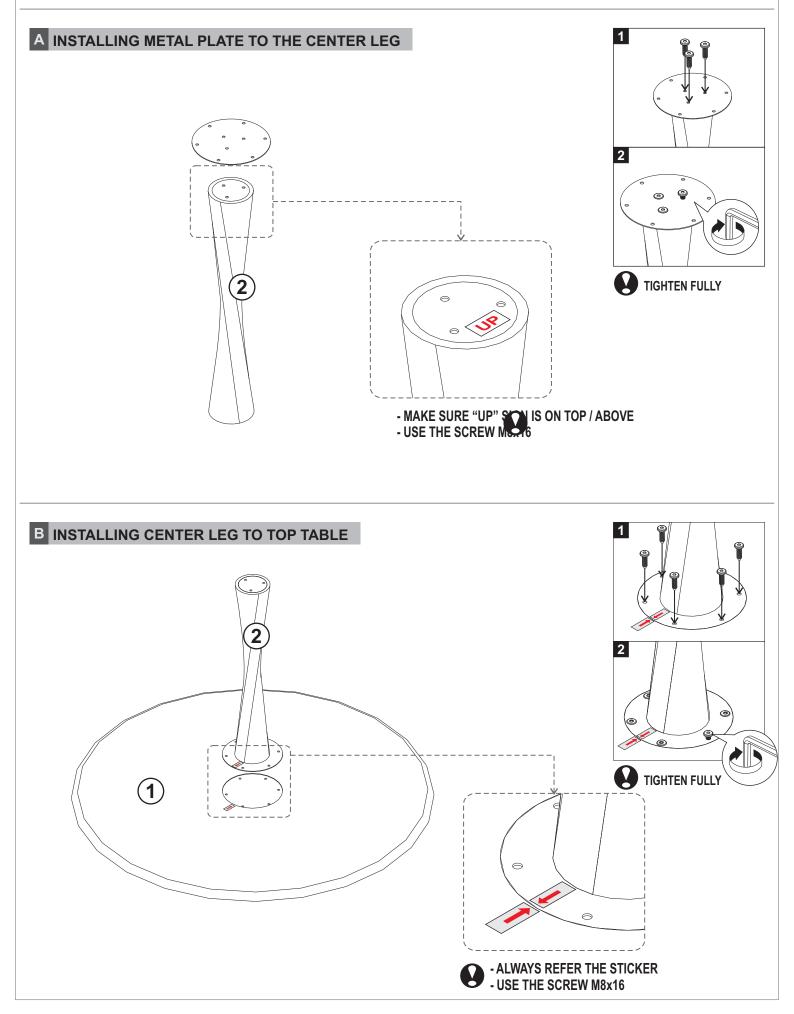

Ethnicraft

50012 OAK TORSION DINING TABLE ASSEMBLY INSTRUCTION FOR TABLE INSTALLATION

**SYMBOLS** 

DIRECTION

USE L KEY TO TIGHTEN

Ethnicraft

50012 OAK TORSION DINING TABLE ASSEMBLY INSTRUCTION FOR TABLE INSTALLATION

Ethnicraft

50012 OAK TORSION DINING TABLE ASSEMBLY INSTRUCTION FOR TABLE INSTALLATION

Ethnicraft

50011 - 50013 OAK TORSION DINING TABLE ASSEMBLY INSTRUCTION FOR TABLE INSTALLATION

> NUMBER OF PERSONS NEEDED

DIRECTION

USE L KEY TO TIGHTEN

**X2** 

Ethnicraft

50011 - 50013 OAK TORSION DINING TABLE ASSEMBLY INSTRUCTION FOR TABLE INSTALLATION

Ethnicraft

50011 - 50013 OAK TORSION DINING TABLE ASSEMBLY INSTRUCTION FOR TABLE INSTALLATION