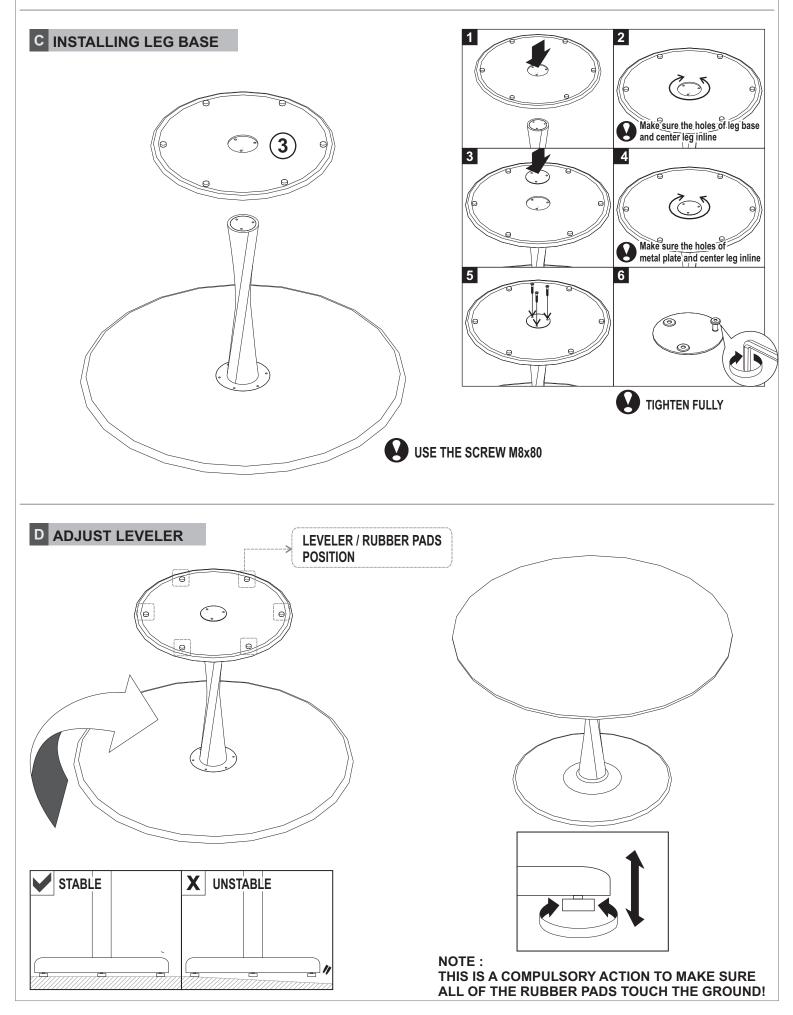

Ethnicraft

50012 OAK TORSION DINING TABLE ASSEMBLY INSTRUCTION FOR TABLE INSTALLATION

**SYMBOLS** 

DIRECTION

USE L KEY TO TIGHTEN

Ethnicraft

50012 OAK TORSION DINING TABLE ASSEMBLY INSTRUCTION FOR TABLE INSTALLATION

Ethnicraft

50012 OAK TORSION DINING TABLE ASSEMBLY INSTRUCTION FOR TABLE INSTALLATION

Ethnicraft

50011 - 50013 OAK TORSION DINING TABLE ASSEMBLY INSTRUCTION FOR TABLE INSTALLATION

> NUMBER OF PERSONS NEEDED

DIRECTION

USE L KEY TO TIGHTEN

**X2** 

Ethnicraft

50011 - 50013 OAK TORSION DINING TABLE ASSEMBLY INSTRUCTION FOR TABLE INSTALLATION

Ethnicraft

50011 - 50013 OAK TORSION DINING TABLE ASSEMBLY INSTRUCTION FOR TABLE INSTALLATION