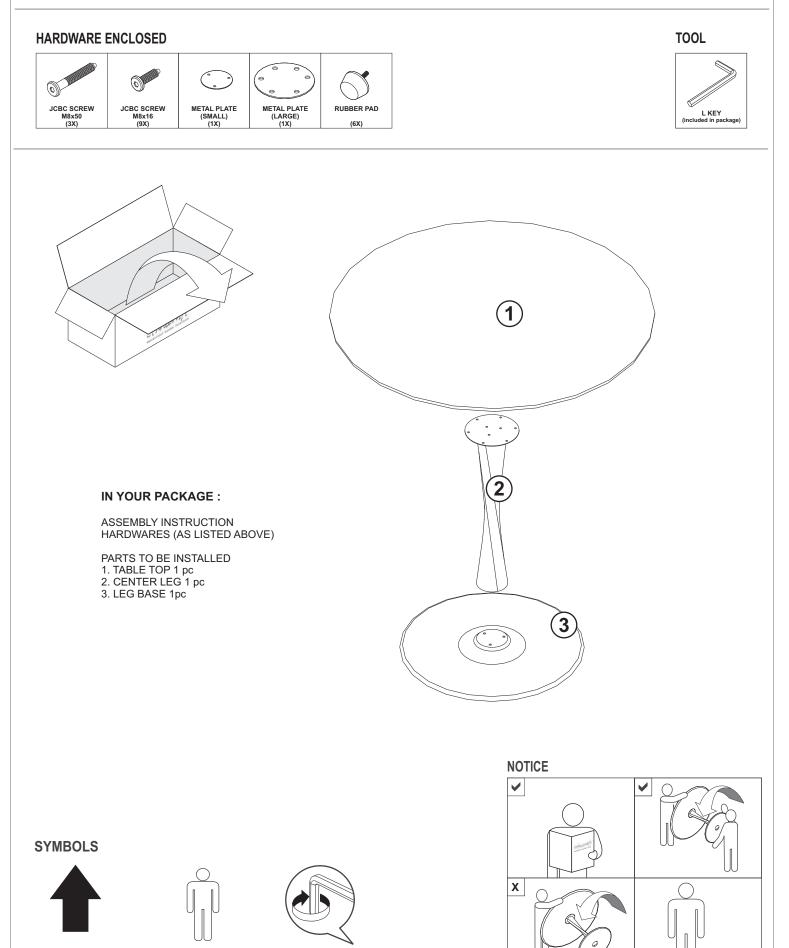

Ethnicraft

50012 OAK TORSION DINING TABLE ASSEMBLY INSTRUCTION FOR TABLE INSTALLATION

**SYMBOLS** 

DIRECTION

USE L KEY TO TIGHTEN

Ethnicraft

50012 OAK TORSION DINING TABLE ASSEMBLY INSTRUCTION FOR TABLE INSTALLATION

Ethnicraft

50012 OAK TORSION DINING TABLE ASSEMBLY INSTRUCTION FOR TABLE INSTALLATION

Ethnicraft

50011 - 50013 OAK TORSION DINING TABLE ASSEMBLY INSTRUCTION FOR TABLE INSTALLATION

> NUMBER OF PERSONS NEEDED

DIRECTION

USE L KEY TO TIGHTEN

**X2** 

Ethnicraft

50011 - 50013 OAK TORSION DINING TABLE ASSEMBLY INSTRUCTION FOR TABLE INSTALLATION

Ethnicraft

50011 - 50013 OAK TORSION DINING TABLE ASSEMBLY INSTRUCTION FOR TABLE INSTALLATION