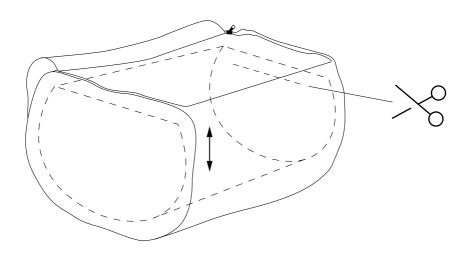

Carefully cut one long side.

Push the plastic bag at the same long side under the foam.
Pull the plastic bag out of the cover at the opposite side.

4

Turn the pouf around and gently close the zipper, section by section. If it becomes stuck, do not use excessive force. Wait 24 hours before usage.