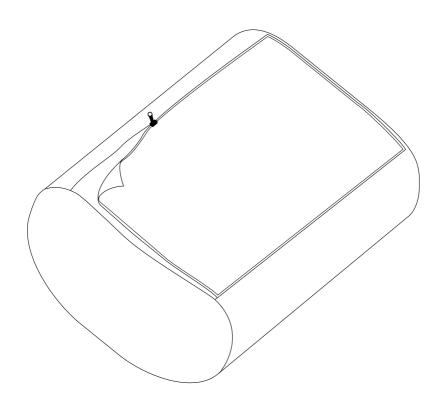

Carefully cut one long side.

Push the plastic bag at the same long side under the foam.
Pull the plastic bag out of the cover at the opposite side.

4

Turn the pouf around and gently close the zipper, section by section. If it becomes stuck, do not use excessive force. Wait 24 hours before usage.