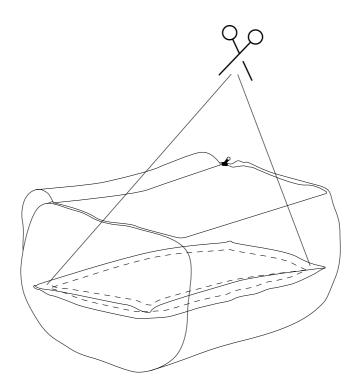

### **Box Content**

1 x Pouf Cover

1 x Pouf Foam

1

Take the vacuum-packed foam out of the black fabric bag and put it into the cover.

2

Carefully cut the short sides so the foam can slowly expand.

3

Carefully cut one long side.

Push the plastic bag at the same long side under the foam.
Pull the plastic bag out of the cover at the opposite side.

4

Turn the pouf around and gently close the zipper, section by section. If it becomes stuck, do not use excessive force. Wait 24 hours before usage.