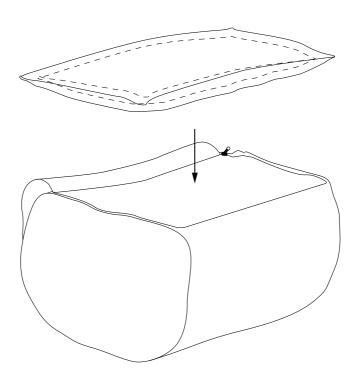

### **Box Content**

1 x Pouf Cover

1 x Pouf Foam

1

Take the vacuum-packed foam out of the black fabric bag and put it into the cover.

2

Carefully cut the short sides so the foam can slowly expand.

3

Carefully cut one long side.

Push the plastic bag at the same long side under the foam.
Pull the plastic bag out of the cover at the opposite side.

4

Turn the pouf around and gently close the zipper, section by section. If it becomes stuck, do not use excessive force. Wait 24 hours before usage.