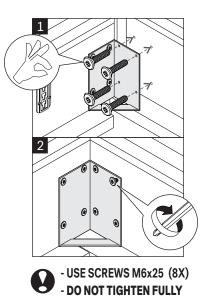

# B ATTACHING SIDE RAILS TO FOOTBOARD

Ethnicraft

REVIVE BED - WITH SLATS ASSEMBLY INSTRUCTIONS FOR BED INSTALLATION