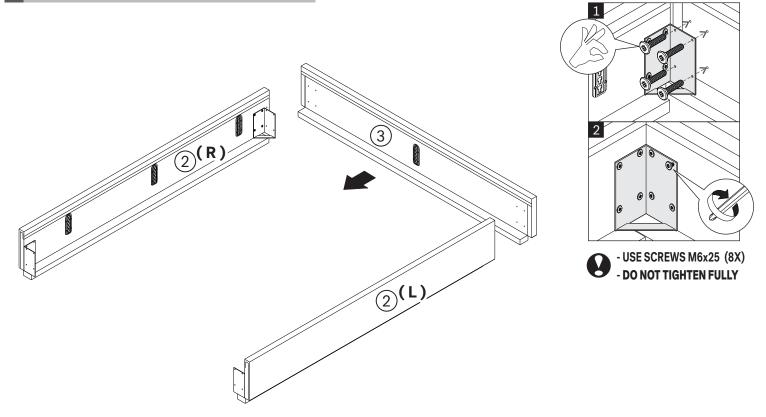

# B ATTACHING SIDE RAILS TO FOOTBOARD

Ethnicraft

REVIVE BED - WITH SLATS ASSEMBLY INSTRUCTIONS FOR BED INSTALLATION