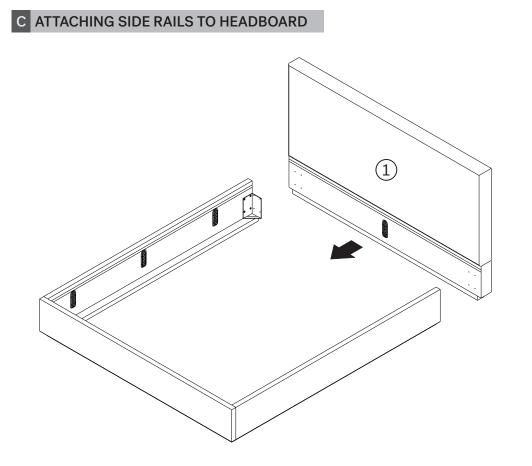

Ethnicraft

**REVIVE BED - WITH SLATS** ASSEMBLY INSTRUCTIONS FOR BED INSTALLATION



### HARDWARE ENCLOSED





#### **IN YOUR PACKAGE :**

ASSEMBLY INSTRUCTIONS HARDWARE (AS LISTED ABOVE)

### PARTS TO BE INSTALLED

1. HEADBOARD (1 pc)

- 2. SIDE RAILS (2 pcs)
- 3. FOOTBOARD (1 pc)

4. CENTRAL SUPPORT (1 pc)

5. SLATS (2 pcs)



NOTICE

**SYMBOLS** 







V

DIRECTION

NUMBER OF PERSONS NEEDED USE HAND

USE PHILLIPS SCREWDRIVER TO TIGHTEN

Ethnicraft

## REVIVE BED - WITH SLATS ASSEMBLY INSTRUCTIONS FOR BED INSTALLATION



# B ATTACHING SIDE RAILS TO FOOTBOARD



Ethnicraft

REVIVE BED - WITH SLATS ASSEMBLY INSTRUCTIONS FOR BED INSTALLATION





### D ATTACHING LEG TO CENTRAL SUPPORT





## NOTE :

USE SHORT OR LONG LEG DEPENDING ON DESIRED L BRACKET HEIGHT - SEE STEP F FOR MORE DETAIL - HIGHEST L BRACKET LEVEL : LONG LEG - LOWEST L BRACKET LEVEL : SHORT LEG

Ethnicraft

**E** ATTACHING CENTRAL SUPPORT

**REVIVE BED - WITH SLATS** ASSEMBLY INSTRUCTIONS FOR BED INSTALLATION











Ethnicraft

REVIVE BED - WITH SLATS ASSEMBLY INSTRUCTIONS FOR BED INSTALLATION