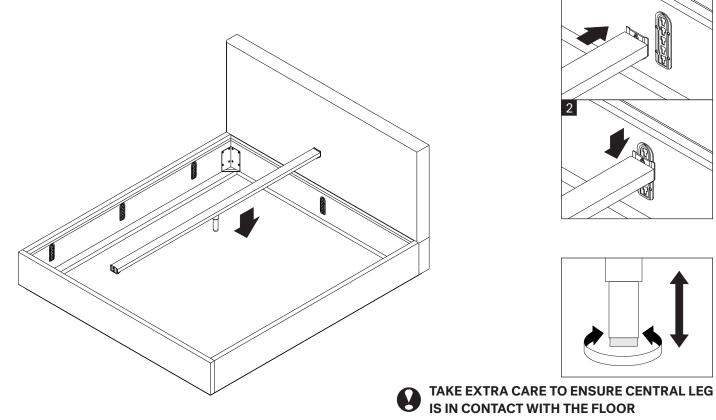

## NOTE :

USE SHORT OR LONG LEG DEPENDING ON DESIRED L BRACKET HEIGHT - SEE STEP F FOR MORE DETAIL - HIGHEST L BRACKET LEVEL : LONG LEG - LOWEST L BRACKET LEVEL : SHORT LEG

Ethnicraft

**E** ATTACHING CENTRAL SUPPORT