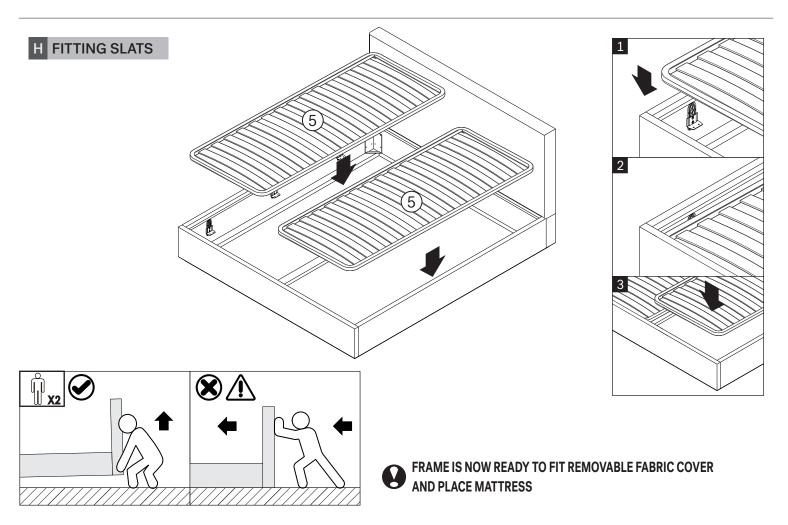

**REVIVE BED - WITH SLATS** ASSEMBLY INSTRUCTIONS FOR BED INSTALLATION

Ethnicraft

REVIVE BED - WITH SLATS ASSEMBLY INSTRUCTIONS FOR BED INSTALLATION