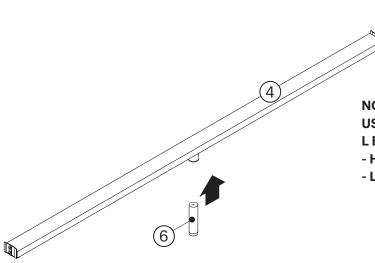

### D ATTACHING LEG TO CENTRAL SUPPORT

## NOTE :

USE SHORT OR LONG LEG DEPENDING ON DESIRED L BRACKET HEIGHT - SEE STEP F FOR MORE DETAIL - HIGHEST L BRACKET LEVEL : LONG LEG - LOWEST L BRACKET LEVEL : SHORT LEG

Ethnicraft

**E** ATTACHING CENTRAL SUPPORT