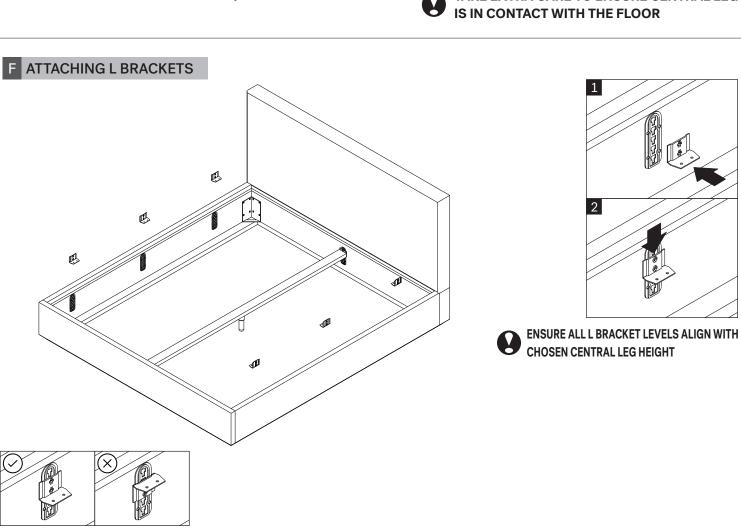

## NOTE :

USE SHORT OR LONG LEG DEPENDING ON DESIRED L BRACKET HEIGHT - SEE STEP F FOR MORE DETAIL - HIGHEST L BRACKET LEVEL : LONG LEG - LOWEST L BRACKET LEVEL : SHORT LEG

Ethnicraft

**E** ATTACHING CENTRAL SUPPORT