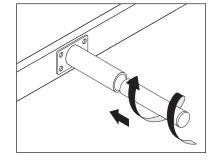

Ethnicraft

**REVIVE BED - WITH SLATS** ASSEMBLY INSTRUCTIONS FOR BED INSTALLATION



### HARDWARE ENCLOSED





#### **IN YOUR PACKAGE :**

ASSEMBLY INSTRUCTIONS HARDWARE (AS LISTED ABOVE)

### PARTS TO BE INSTALLED

1. HEADBOARD (1 pc)

- 2. SIDE RAILS (2 pcs)
- 3. FOOTBOARD (1 pc)

4. CENTRAL SUPPORT (1 pc)

5. SLATS (2 pcs)



NOTICE

**SYMBOLS** 







V

DIRECTION

NUMBER OF PERSONS NEEDED USE HAND

USE PHILLIPS SCREWDRIVER TO TIGHTEN

Ethnicraft

## REVIVE BED - WITH SLATS ASSEMBLY INSTRUCTIONS FOR BED INSTALLATION



# B ATTACHING SIDE RAILS TO FOOTBOARD



Ethnicraft

REVIVE BED - WITH SLATS ASSEMBLY INSTRUCTIONS FOR BED INSTALLATION





### D ATTACHING LEG TO CENTRAL SUPPORT





## NOTE :

USE SHORT OR LONG LEG DEPENDING ON DESIRED L BRACKET HEIGHT - SEE STEP F FOR MORE DETAIL - HIGHEST L BRACKET LEVEL : LONG LEG - LOWEST L BRACKET LEVEL : SHORT LEG

Ethnicraft

**E** ATTACHING CENTRAL SUPPORT

**REVIVE BED - WITH SLATS** ASSEMBLY INSTRUCTIONS FOR BED INSTALLATION











Ethnicraft

REVIVE BED - WITH SLATS ASSEMBLY INSTRUCTIONS FOR BED INSTALLATION