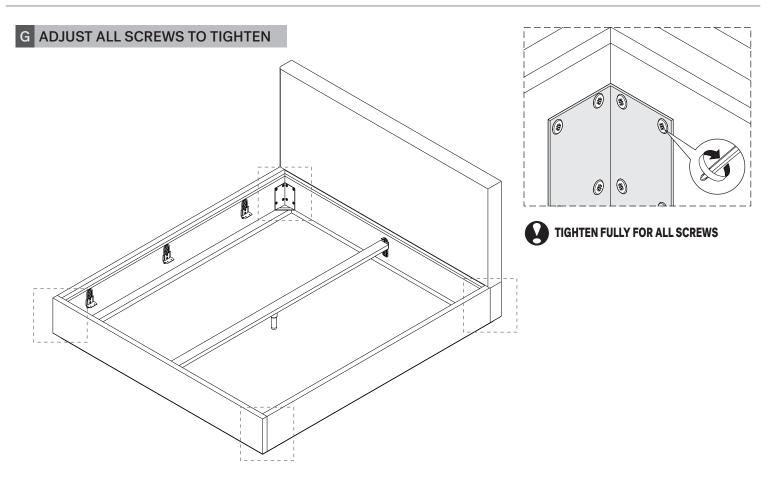

**REVIVE BED - WITH SLATS** ASSEMBLY INSTRUCTIONS FOR BED INSTALLATION

Ethnicraft

REVIVE BED - WITH SLATS ASSEMBLY INSTRUCTIONS FOR BED INSTALLATION