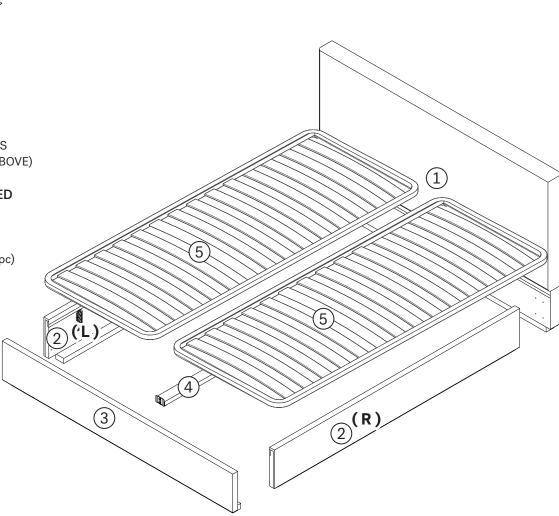

### PARTS TO BE INSTALLED

1. HEADBOARD (1 pc)

- 2. SIDE RAILS (2 pcs)
- 3. FOOTBOARD (1 pc)

4. CENTRAL SUPPORT (1 pc)

5. SLATS (2 pcs)

NOTICE

**SYMBOLS** 

V