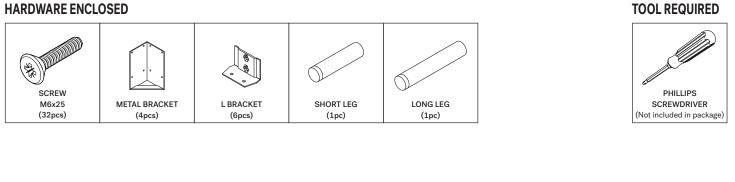

### HARDWARE ENCLOSED

#### **IN YOUR PACKAGE :**

ASSEMBLY INSTRUCTIONS HARDWARE (AS LISTED ABOVE)

### PARTS TO BE INSTALLED

1. HEADBOARD (1 pc)

- 2. SIDE RAILS (2 pcs)
- 3. FOOTBOARD (1 pc)

4. CENTRAL SUPPORT (1 pc)

5. SLATS (2 pcs)

NOTICE

**SYMBOLS** 

V