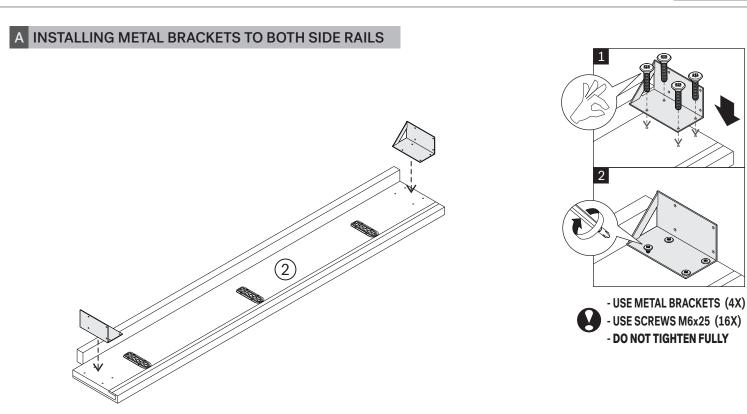

# B ATTACHING SIDE RAILS TO FOOTBOARD

Ethnicraft

REVIVE BED - WITH SLATS ASSEMBLY INSTRUCTIONS FOR BED INSTALLATION