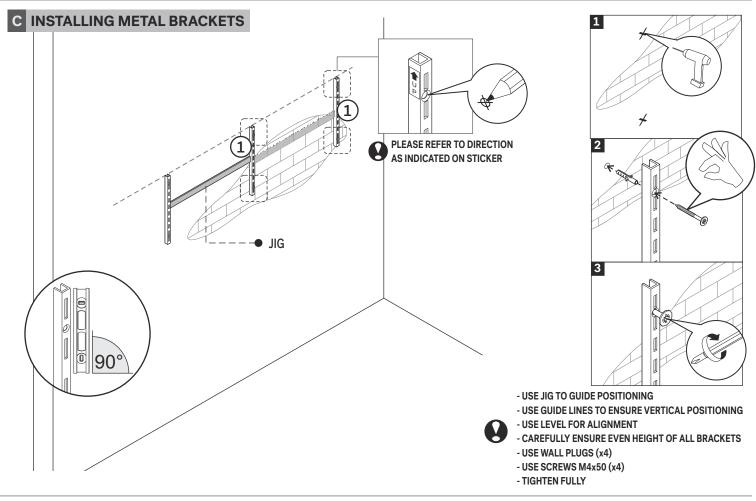

### 29793 POLISHED IMPERFECT WALL RACK - 1 SHELF ASSEMBLY INSTRUCTIONS FOR WALL RACK INSTALLATION

#### HARDWARE ENCLOSED