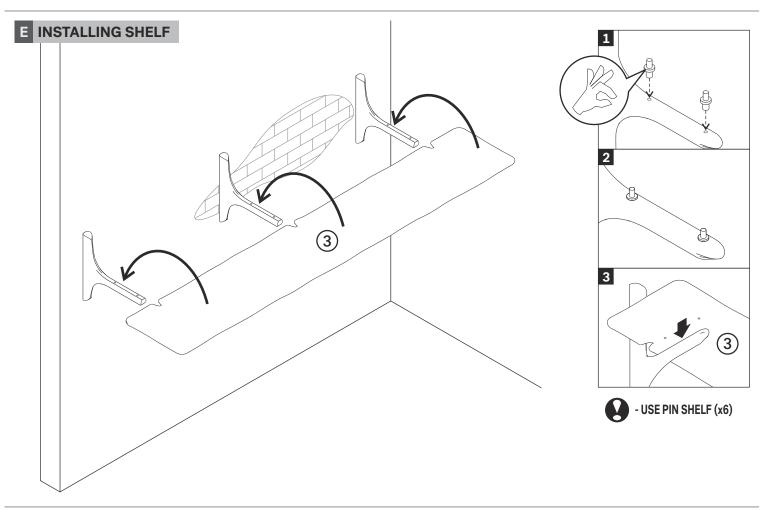

### 29793 POLISHED IMPERFECT WALL RACK - 1 SHELF ASSEMBLY INSTRUCTIONS FOR WALL RACK INSTALLATION

#### HARDWARE ENCLOSED