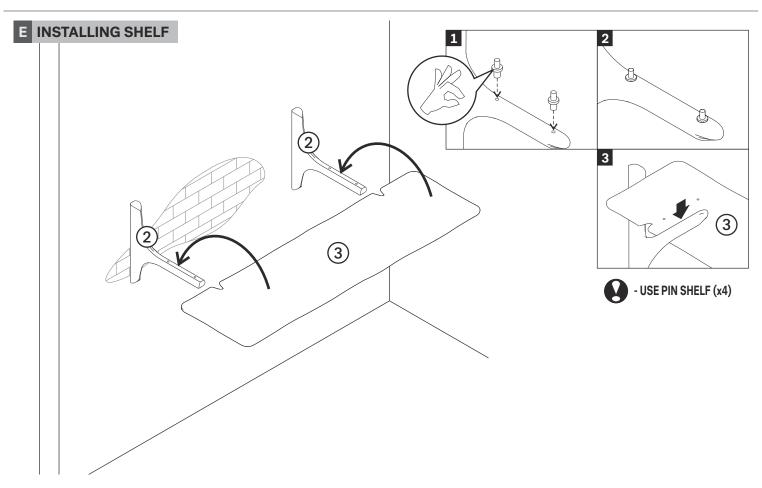

### 29793 POLISHED IMPERFECT WALL RACK - 1 SHELF ASSEMBLY INSTRUCTIONS FOR WALL RACK INSTALLATION

#### HARDWARE ENCLOSED