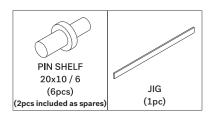

### 29792 POLISHED IMPERFECT WALL RACK - 1 SHELF ASSEMBLY INSTRUCTIONS FOR WALL RACK INSTALLATION



#### HARDWARE ENCLOSED



### HARDWARE REQUIRED (Not included in package)



### **TOOLS REQUIRED**

(Not included in package)





AS WALL MATERIALS VARY, SCREWS FOR FIXING TO WALL ARE NOT INCLUDED. FOR ADVICE ON SUITABLE SCREW SYSTEMS, CONTACT YOUR LOCAL SPECIALISED DEALER.



### NOTICE



### **SYMBOLS**



DIRECTION



NUMBER OF PERSONS NEEDED



USE HAND



**USE DRILL** 



USE SCREWDRIVER TO TIGHTEN



**USE PENCIL** 





















### 29793 POLISHED IMPERFECT WALL RACK - 1 SHELF ASSEMBLY INSTRUCTIONS FOR WALL RACK INSTALLATION



#### HARDWARE ENCLOSED



### HARDWARE REQUIRED

(Not included in package)



#### **TOOLS REQUIRED**

(Not included in package)





AS WALL MATERIALS VARY, SCREWS FOR FIXING TO WALL ARE NOT INCLUDED. FOR ADVICE ON SUITABLE SCREW SYSTEMS, CONTACT YOUR LOCAL SPECIALISED D