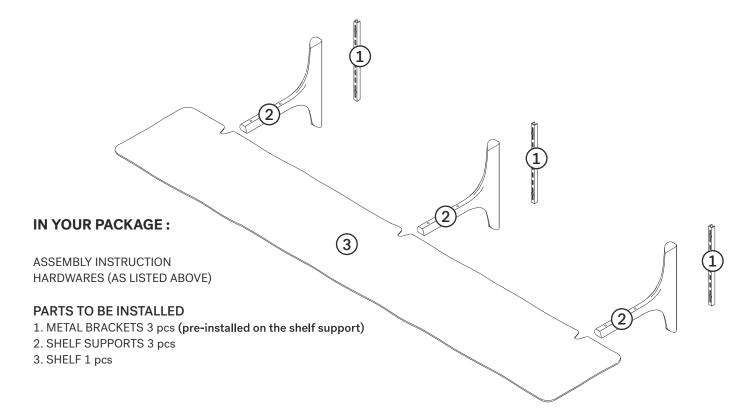

### 29792 POLISHED IMPERFECT WALL RACK - 1 SHELF ASSEMBLY INSTRUCTIONS FOR WALL RACK INSTALLATION

### 29793 POLISHED IMPERFECT WALL RACK - 1 SHELF ASSEMBLY INSTRUCTIONS FOR WALL RACK INSTALLATION