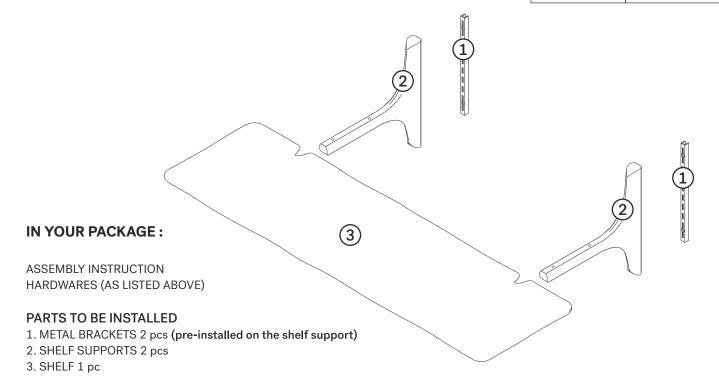

### 29792 POLISHED IMPERFECT WALL RACK - 1 SHELF ASSEMBLY INSTRUCTIONS FOR WALL RACK INSTALLATION

### 29793 POLISHED IMPERFECT WALL RACK - 1 SHELF ASSEMBLY INSTRUCTIONS FOR WALL RACK INSTALLATION