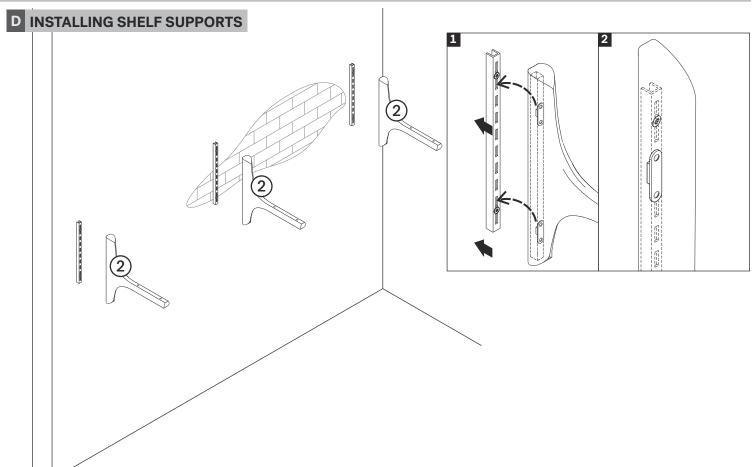

### 29793 POLISHED IMPERFECT WALL RACK - 1 SHELF ASSEMBLY INSTRUCTIONS FOR WALL RACK INSTALLATION

#### HARDWARE ENCLOSED