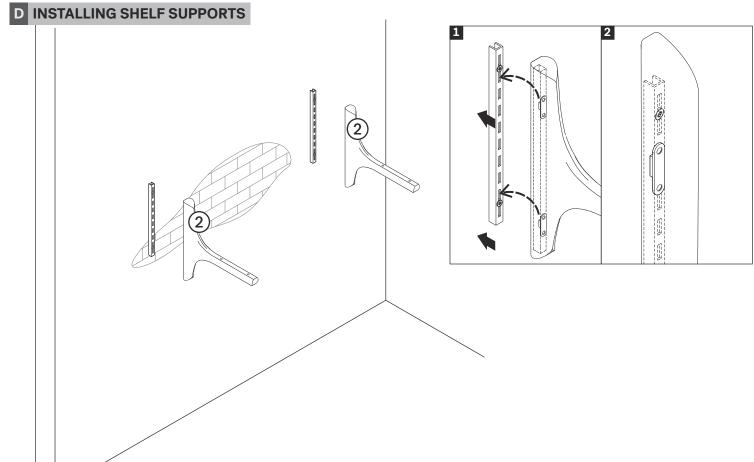

### 29793 POLISHED IMPERFECT WALL RACK - 1 SHELF ASSEMBLY INSTRUCTIONS FOR WALL RACK INSTALLATION

#### HARDWARE ENCLOSED