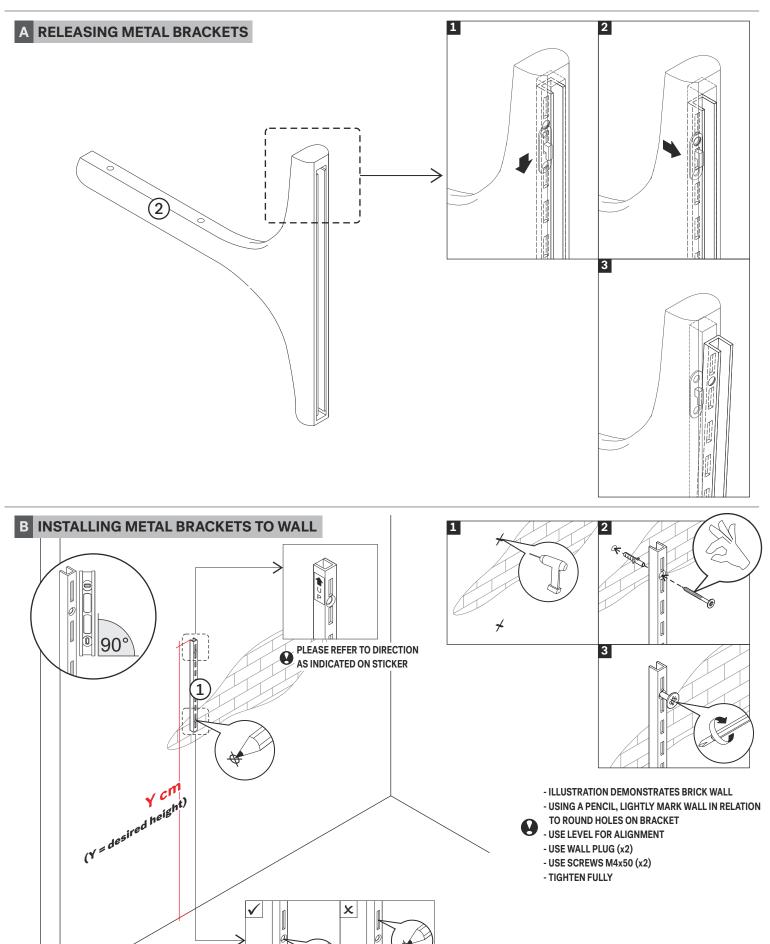

### 29792 POLISHED IMPERFECT WALL RACK - 1 SHELF ASSEMBLY INSTRUCTIONS FOR WALL RACK INSTALLATION

#### HARDWARE ENCLOSED