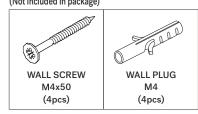

### 29792 POLISHED IMPERFECT WALL RACK - 1 SHELF ASSEMBLY INSTRUCTIONS FOR WALL RACK INSTALLATION



#### HARDWARE ENCLOSED



### HARDWARE REQUIRED (Not included in package)



### **TOOLS REQUIRED**

(Not included in package)





AS WALL MATERIALS VARY, SCREWS FOR FIXING TO WALL ARE NOT INCLUDED. FOR ADVICE ON SUITABLE SCREW SYSTEMS, CONTACT YOUR LOCAL SPECIALISED DEALER.



### NOTICE



### **SYMBOLS**



DIRECTION



NUMBER OF PERSONS NEEDED



USE HAND



**USE DRILL** 



USE SCREWDRIVER TO TIGHTEN



**USE PENCIL** 





















### 29793 POLISHED IMPERFECT WALL RACK - 1 SHELF ASSEMBLY INSTRUCTIONS FOR WALL RACK INSTALLATION



#### HARDWARE ENCLOSED



### HARDWARE REQUIRED

(Not included in package)



#### **TOOLS REQUIRED**

(Not included in package)





AS WALL MATERIALS VARY, SCREWS FOR FIXING TO WALL ARE NOT INCLUDED. FOR ADVICE ON SUITABLE SCREW SYSTEMS, CONTACT YOUR LOCAL SPECIALISED DEALER.



#### **NOTICE**



### **SYMBOLS**



DIR