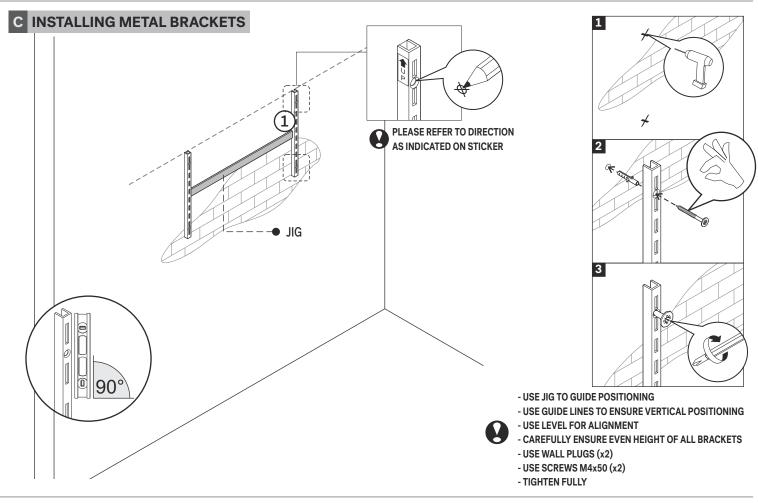

### 29792 POLISHED IMPERFECT WALL RACK - 1 SHELF ASSEMBLY INSTRUCTIONS FOR WALL RACK INSTALLATION

#### HARDWARE ENCLOSED