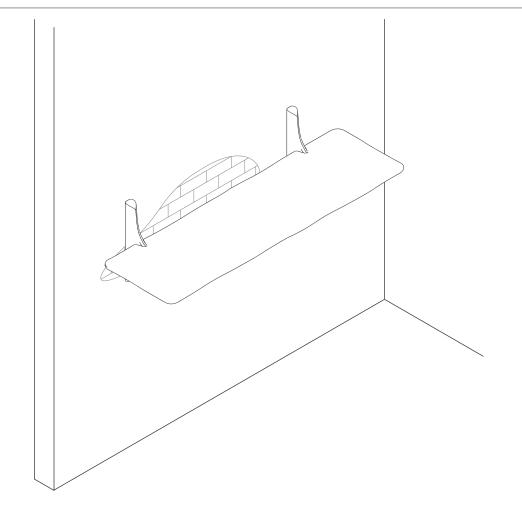

### 29792 POLISHED IMPERFECT WALL RACK - 1 SHELF ASSEMBLY INSTRUCTIONS FOR WALL RACK INSTALLATION

### 29793 POLISHED IMPERFECT WALL RACK - 1 SHELF ASSEMBLY INSTRUCTIONS FOR WALL RACK INSTALLATION