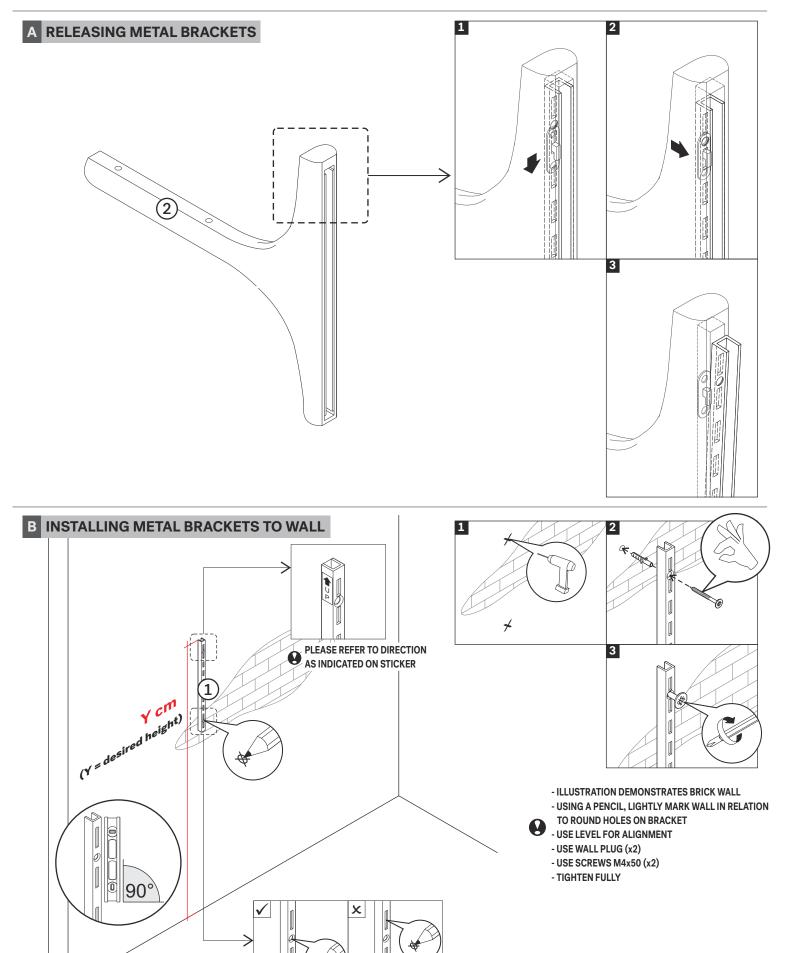

### 29792 POLISHED IMPERFECT WALL RACK - 1 SHELF ASSEMBLY INSTRUCTIONS FOR WALL RACK INSTALLATION

#### HARDWARE ENCLOSED