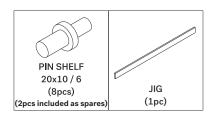

### 29792 POLISHED IMPERFECT WALL RACK - 1 SHELF ASSEMBLY INSTRUCTIONS FOR WALL RACK INSTALLATION



#### HARDWARE ENCLOSED



### HARDWARE REQUIRED (Not included in package)



### **TOOLS REQUIRED**

(Not included in package)





AS WALL MATERIALS VARY, SCREWS FOR FIXING TO WALL ARE NOT INCLUDED. FOR ADVICE ON SUITABLE SCREW SYSTEMS, CONTACT YOUR LOCAL SPECIALISED DEALER.



### NOTICE



### **SYMBOLS**



DIRECTION



NUMBER OF PERSONS NEEDED



USE HAND



**USE DRILL** 



USE SCREWDRIVER TO TIGHTEN



**USE PENCIL** 





















### 29793 POLISHED IMPERFECT WALL RACK - 1 SHELF ASSEMBLY INSTRUCTIONS FOR WALL RACK INSTALLATION



#### HARDWARE ENCLOSED



### HARDWARE REQUIRED

(Not included in package)



#### **TOOLS REQUIRED**

(Not included in package)





AS WALL MATERIALS VARY, SCREWS FOR FIXING TO WALL ARE NOT INCLUDED. FOR ADVICE ON SUITABLE SCREW SYSTEMS, CONTACT YOUR LOCAL SPECIALISED DEALER.



#### **NOTICE**



### **SYMBOLS**



DIRECTION



NUMBER OF PERSONS NEEDED



**USE HAND** 



**USE DRILL** 



USE SCREWDRIVER TO TIGHTEN



**USE PENCIL**