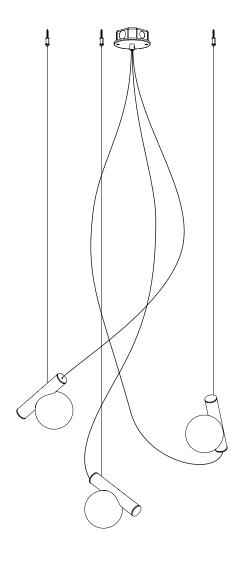

7. Insert G4 LED bulb & screw glass
8. Adjust shade to preferred angle
9. Adjust cable