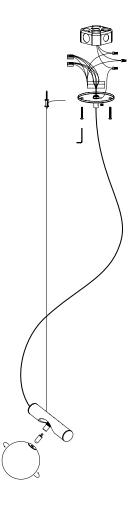

- 7. Insert G4 LED bulb & screw glass 8. Adjust shade to preferred angle
- 9. Adjust cable

1. Disconnect power

- 2. Connect live, neutral, & ground
- 3. Screw canopy plate to junction box
- 4. Tighten strain relief
- 5. Mark points onto ceiling
- 6. Drill gripper bodies onto ceiling

7. Insert G4 LED bulb & screw glass
8. Adjust shade to preferred angle
9. Adjust cable