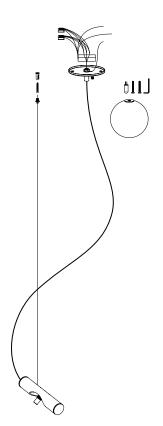

anony

408 - 9 Davies Ave. Toronto, ON M4M 2A6 +1 416 994 9617 sales@anony.ca

1. Disconnect power

- 2. Connect live, neutral, & ground
- 3. Screw canopy plate to junction box
- 4. Tighten strain relief
- 5. Mark point onto ceiling
- 6. Drill gripper body onto ceiling

- 7. Insert G4 LED bulb & screw glass 8. Adjust shade to preferred angle
- 9. Adjust cable

1. Disconnect power

- 2. Connect live, neutral, & ground
- 3. Screw canopy plate to junction box
- 4. Tighten strain relief
- 5. Mark points onto ceiling
- 6. Drill gripper bodies onto ceiling