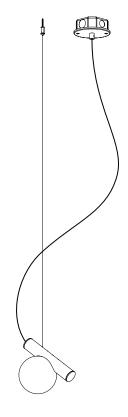

anony

408 - 9 Davies Ave. Toronto, ON M4M 2A6 +1 416 994 9617 sales@anony.ca

1. Disconnect power

- 2. Connect live, neutral, & ground
- 3. Screw canopy plate to junction box
- 4. Tighten strain relief
- 5. Mark point onto ceiling
- 6. Drill gripper body onto ceiling

- 7. Insert G4 LED bulb & screw glass 8. Adjust shade to preferred angle
- 9. Adjust cable

1. Disconnect power

- 2. Connect live, neutral, & ground
- 3. Screw canopy plate to junction box
- 4. Tighten strain relief
- 5. Mark points onto ceiling
- 6. Drill gripper bodies onto ceiling

7. Insert G4 LED bulb & screw glass
8. Adjust shade to preferred angle
9. Adjust cable