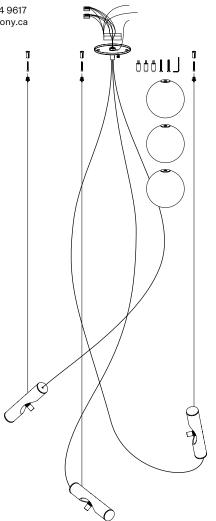

anony

408 - 9 Davies Ave. Toronto, ON M4M 2A6 +1 416 994 9617 sales@anony.ca

1. Disconnect power

- 2. Connect live, neutral, & ground
- 3. Screw canopy plate to junction box
- 4. Tighten strain relief
- 5. Mark point onto ceiling
- 6. Drill gripper body onto ceiling

- 7. Insert G4 LED bulb & screw glass 8. Adjust shade to preferred angle
- 9. Adjust cable

1. Disconnect power

- 2. Connect live, neutral, & ground
- 3. Screw canopy plate to junction box
- 4. Tighten strain relief
- 5. Mark points onto ceiling
- 6. Drill gripper bodies onto ceiling