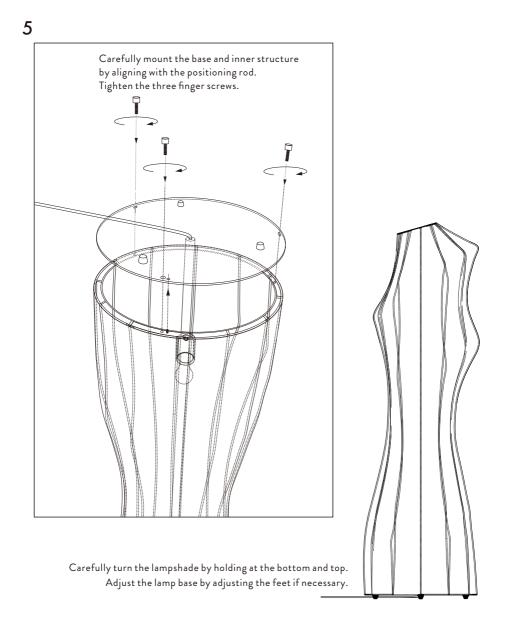

|
| Light source:  | 3pcs Bulb max 10W LED                          |
|                | To protect the shade, only use LED light bulb. |
|                | (Light bulb not included)                      |



 $\mathsf{Pull}$  the floor lamp out of the box by holding the top cardboard protection and bottom cardboard protection.

 ${\sf Do} \ {\sf not} \ {\sf touch} \ {\sf the} \ {\sf surface} \ {\sf of} \ {\sf the} \ {\sf lampshade}.$ 

1





When the lamp is upside down, make sure to only manipulate the lamp by its top or bottom. Do not press or hold on the lampshade.

## Assembly Process



Dismantle the base and inner structure with care.



### Assembly Process





Mount a light bulb, E27 in each socket. (Light bulb not included).

### Assembly Process



fermliving.com