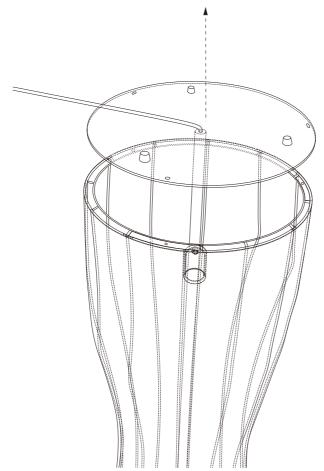

|
| Certification: | CE, R₀HS, UKCA, CB, IP20                       |
| Socket:        | E27 socket base                                |
| Light source:  | 3pcs Bulb max 10W LED                          |
|                | To protect the shade, only use LED light bulb. |
|                | (Light bulb not included)                      |



 $\mathsf{Pull}$  the floor lamp out of the box by holding the top cardboard protection and bottom cardboard protection.

 ${\sf Do} \ {\sf not} \ {\sf touch} \ {\sf the} \ {\sf surface} \ {\sf of} \ {\sf the} \ {\sf lampshade}.$ 

1





When the lamp is upside down, make sure to only manipulate the lamp by its top or bottom. Do not press or hold on the lampshade.

## Assembly Process



Dismantle the base and inner structure with care.



### Assembly Process





Mount a light bulb, E27 in each socket. (Light bulb not included).

### Assembly Process



fermliving.com