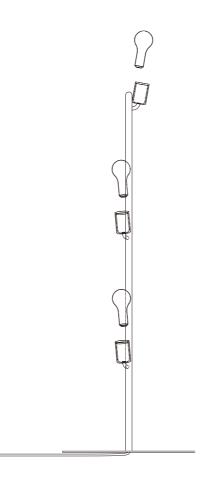

### Assembly Process

Mount a light bulb, E27 in each socket. (Light bulb not included).