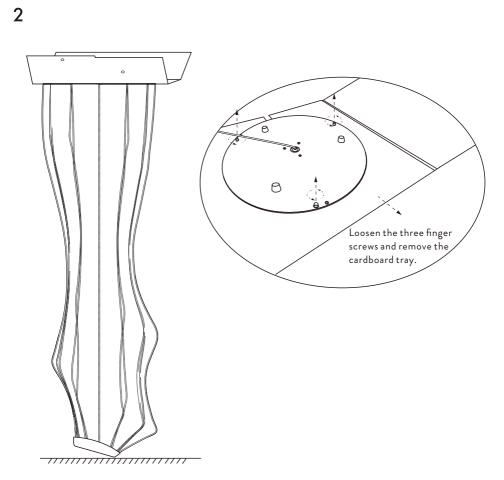

DAE FLOOR LAMP

| Voltage:       | 220V-240VAC, 60Hz                              |
|----------------|------------------------------------------------|
| Dimmable:      | No                                             |
| Certification: | CE, R₀HS, UKCA, CB, IP20                       |
| Socket:        | E27 socket base                                |
| Light source:  | 3pcs Bulb max 10W LED                          |
|                | To protect the shade, only use LED light bulb. |
|                | (Light bulb not included)                      |



 $\mathsf{Pull}$  the floor lamp out of the box by holding the top cardboard protection and bottom cardboard protection.

 ${\sf Do} \ {\sf not} \ {\sf touch} \ {\sf the} \ {\sf surface} \ {\sf of} \ {\sf the} \ {\sf lampshade}.$ 

1





When the lamp is upside down, make sure to only manipulate the lamp by its top or bottom. Do not press or hold on the lampshade.

## Assembly Process



Dismantle the base and inner structure with care.



### Assembly Process





Mount a light bulb, E27 in each socket. (Light bulb not included).

### Assembly Process



fermliving.com