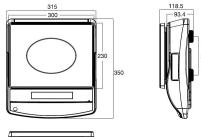

#### **OPTIONS**

RS-232 Interface

**Dimension mm** 

#### **SPECIFICATIONS**

| Art No.               | QHW-6K                                                         | QHW-15K          | QHW-30K            |
|-----------------------|----------------------------------------------------------------|------------------|--------------------|
| Capacity Dual Range   | 3kg/6kg x 1g/2g                                                | 6kg/15kg x 2g/5g | 15kg/30kg x 5g/10g |
| Display               | 24mm Digit LCD Display With White LED Backlight                |                  |                    |
| Division              | 2 x 3000e Min 20e                                              |                  |                    |
| Pan Size              | 230 x 300mm                                                    |                  |                    |
| Dimension (L x W x H) | 350 x 315 x 118.5mm                                            |                  |                    |
| Keyboard              | 7 Keys (Membrane Keyboard)                                     |                  |                    |
| Operate Temp.         | -10 °C ~ +40°C                                                 |                  |                    |
| Class                 | III                                                            |                  |                    |
| ADC                   | Sigma Delta                                                    |                  |                    |
| ADC Update            | ≤ 1/10 Second                                                  |                  |                    |
| Housing               | ABS Plastic                                                    |                  |                    |
| Power                 | AC Adaptor (12V/500mA), Internal Rechargeable Battery (6V/4Ah) |                  |                    |
| Gross Weight          | 5.1Kg                                                          |                  |                    |