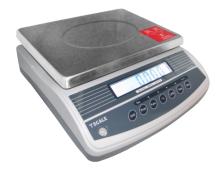

# **QHW ELECTRONIC WEIGHING SCALE**

### **FEATURES**

- Function include check weighing, counting, percentage, accumulation and weighing unit conversion.
- Check Weighing Function (Option to set hi/low limit for weighing, counting and percentage)
- Up to 70 hours of continuous use through battery supply (without backlight)

#### **SPECIFICATIONS**

| Art No.               | QHW-6K                                                         | QHW-15K          | QHW-30K            |
|-----------------------|----------------------------------------------------------------|------------------|--------------------|
| Capacity Dual Range   | 3kg/6kg x 1g/2g                                                | 6kg/15kg x 2g/5g | 15kg/30kg x 5g/10g |
| Display               | 24mm Digit LCD Display With White LED Backlight                |                  |                    |
| Division              | 2 x 3000e Min 20e                                              |                  |                    |
| Pan Size              | 230 x 300mm                                                    |                  |                    |
| Dimension (L x W x H) | 350 x 315 x 118.5mm                                            |                  |                    |
| Keyboard              | 7 Keys (Membrane Keyboard)                                     |                  |                    |
| Operate Temp.         | -10 °C ~ +40°C                                                 |                  |                    |
| Class                 | III                                                            |                  |                    |
| ADC                   | Sigma Delta                                                    |                  |                    |
| ADC Update            | ≤ 1/10 Second                                                  |                  |                    |
| Housing               | ABS Plastic                                                    |                  |                    |
| Power                 | AC Adaptor (12V/500mA), Internal Rechargeable Battery (6V/4Ah) |                  |                    |
| Gross Weight          | 5.1Kg                                                          |                  |                    |