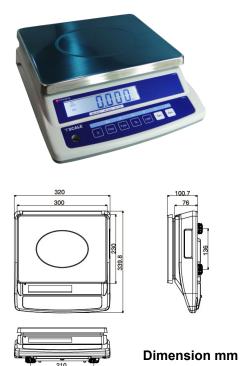

## **SPECIFICATIONS**

| Art No.        | AHW-30K                                               |
|----------------|-------------------------------------------------------|
| Item No.       | 01TS-D-WS001                                          |
| Capacity       | 30kg x 1g                                             |
| Max. Divisions | 30'000d                                               |
| Pan Size       | 230 x 300mm                                           |
| Display        | 24mm LCD Display with White LED Backlight             |
| Keyboard       | 7 Keys Embossed Membrane Keyboard                     |
| Operate Temp   | -10 °C ~ +40°C                                        |
| ADC            | Sigma Delta                                           |
| ADC update     | ≤ 1/10 Second                                         |
| Housing        | ABS Plastic                                           |
| Power Source   | AC 230V Power Cord With Rechargeable Battery (6v/4Ah) |
| Gross Weight   | 5Kg                                                   |