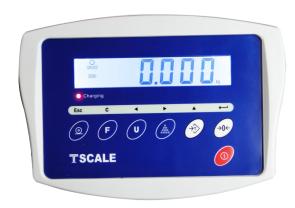

## **ELECTRONIC WEIGHING INDICATOR**

## **FEATURES**

- An economical general instrument used in a variety of weighing application.
- Selectable graduation sizes
- Function include check weighing, simple parts counting, accumulation, auto print, weighing units conversion
- OIML approval from DANAK (Approval No.0200-NAWI-04376)
- Battery provide up to 70 hours continuous use (Without backlight)

## **SPECIFICATIONS**

| Art No.                      | KW                                                     |
|------------------------------|--------------------------------------------------------|
| Item No.                     | 01TS-D-WI001                                           |
| Display                      | 24mm Digit LCD Display With White LED Backlight        |
| Operate Temp.                | -10°C ~ + 40°C                                         |
| ADC Update                   | ≤ 1/ 10 second                                         |
| Max. Divisions               | 6000 e (OIML)                                          |
| Keyboard                     | 7 Keys Membrane Keyboard                               |
| Load Cell Excitation Voltage | 5V/150mA                                               |
| Gross Weigh                  | 2.5Kg                                                  |
| Housing                      | ABS Plastic                                            |
| Power Source                 | AC Adaptor (12V/500mA) , Rechargeable Battery (6V/4Ah) |