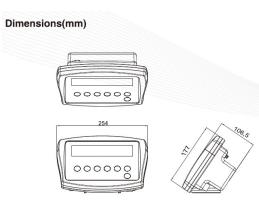

## **SPECIFICATIONS**

| Art No.                      | KW                                                     |
|------------------------------|--------------------------------------------------------|
| Item No.                     | 01TS-D-WI001                                           |
| Display                      | 24mm Digit LCD Display With White LED Backlight        |
| Operate Temp.                | -10°C ~ + 40°C                                         |
| ADC Update                   | ≤ 1/ 10 second                                         |
| Max. Divisions               | 6000 e (OIML)                                          |
| Keyboard                     | 7 Keys Membrane Keyboard                               |
| Load Cell Excitation Voltage | 5V/150mA                                               |
| Gross Weigh                  | 2.5Kg                                                  |
| Housing                      | ABS Plastic                                            |
| Power Source                 | AC Adaptor (12V/500mA) , Rechargeable Battery (6V/4Ah) |