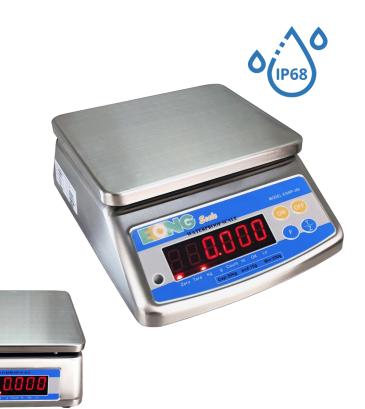

## **ELECTRONIC WATERPROOF WEIGHING SCALE**

## FEATURES

- Excellent waterproof and moisture proof performances.
- Protection class IP68
- Suitable for applications under conditions of high humidity.
- Stable, fast weighing result.
- Commercial Scale, firmness and durability, adequate resistance to vibration.
- Energy saving , operate up to 100 hour after full charge
- Dual LED display.
- Auto zero, tare, counting and check weighing function.
- Recommended in food and aquatic products processing

| Art No.               | ESWP-368                                               |
|-----------------------|--------------------------------------------------------|
| Item No.              | 01ES-D-WS005                                           |
| Capacity              | 30Kg x 10g                                             |
| Unit Version          | KG, G                                                  |
| Display               | 6 Digits, 20mm Height, Red LED Display                 |
| Pan Size (L x W)      | 215 x 185mm                                            |
| Dimension (L x W X H) | 300 x 230 x 110mm                                      |
| Housing               | 304 Stainless Steel                                    |
| Power Source          | Input AC100-240V~50/60Hz / Rechargeable Battery 6V/4Ah |
| Operating Temperature | 0°C - 40°C                                             |
| Accuracy Class        | III                                                    |