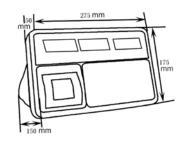

## **SPECIFICATIONS**

Printer or computer connectivity

| Art No.                      | TC-P                                  |
|------------------------------|---------------------------------------|
| Item No.                     | 01TS-D-WI014                          |
| Display                      | 22mm LCD Display With White Backlight |
| External Resolution          | 1/30,000 (Max)                        |
| Internal Resolution          | 1/600,000                             |
| ADC                          | Sigma Delta                           |
| ADC Update                   | ≤ 1/10 Second                         |
| Keypad                       | 20 Keys                               |
| Operate Temp.                | 0°C ~ +40°C                           |
| Load Cell Excitation Voltage | 5V/150MA                              |
| Load Cell (Max)              | 4 x 350Ohms                           |
| Max. Print Width             | 48mm                                  |
| Max. Paper Width             | 60mm                                  |
| Rating                       | 100VAC To 240VAC ( Switching Power )  |
| Housing                      | ABS                                   |
| Gross Weight                 | 1.8kg                                 |