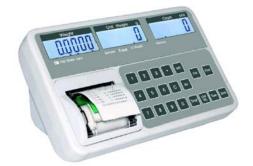

## **COUNTING INDICATOR WITH BUILT-IN PRINTER**

## FEATURES

**OPTIONS** 

RS232 Interface

- Respond quickly with accurate weighing
- 20mm LCD display, attached with white LED backlight
- Function include counting alarm, auto unit weigh update, accumulation
- Built-in thermal printer, easy to load paper, continuous label support