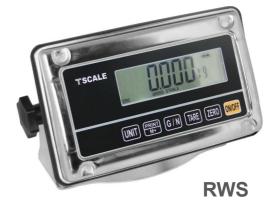

#### **SPECIFICATIONS**

| Art No.                      | RWP                                                                | RWS                                                 |
|------------------------------|--------------------------------------------------------------------|-----------------------------------------------------|
| ltem No.                     | 01TS-D-WI016                                                       | 01TS-D-WI017                                        |
| Display                      | 22mm LCD Display With White LED Backlight                          |                                                     |
| Housing                      | ABS Indicator                                                      | Stainless Steel<br>(IP65 Waterproof Housing Design) |
| Load Cell Excitation Voltage | 5V / 150mA                                                         | _                                                   |
| Max. Divisions               | 3,000E                                                             | 30,000D                                             |
| ADC                          | Sigma Delta                                                        |                                                     |
| ADC Update                   | ≤ 1/10 Second                                                      |                                                     |
| Operate Temp.                | -10°C ~ +40°C                                                      | 0°C ~ +40°C                                         |
| Power Source                 | AC Adaptor (12V/500mA), Optional Hi-MH Batteries(1.2V/1200mAh x 6) |                                                     |
| Gross Weight                 | 1kg                                                                | 7.5kg                                               |