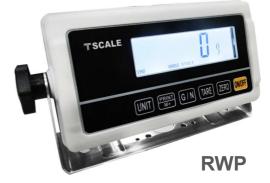

#### **SPECIFICATIONS**

| Art No.                      | RWP                                                                | RWS                                                 |
|------------------------------|--------------------------------------------------------------------|-----------------------------------------------------|
| ltem No.                     | 01TS-D-WI016                                                       | 01TS-D-WI017                                        |
| Display                      | 22mm LCD Display With White LED Backlight                          |                                                     |
| Housing                      | ABS Indicator                                                      | Stainless Steel<br>(IP65 Waterproof Housing Design) |
| Load Cell Excitation Voltage | 5V / 150mA                                                         | _                                                   |
| Max. Divisions               | 3,000E                                                             | 30,000D                                             |
| ADC                          | Sigma Delta                                                        |                                                     |
| ADC Update                   | ≤ 1/10 Second                                                      |                                                     |
| Operate Temp.                | -10°C ~ +40°C                                                      | 0°C ~ +40°C                                         |
| Power Source                 | AC Adaptor (12V/500mA), Optional Hi-MH Batteries(1.2V/1200mAh x 6) |                                                     |
| Gross Weight                 | 1kg                                                                | 7.5kg                                               |