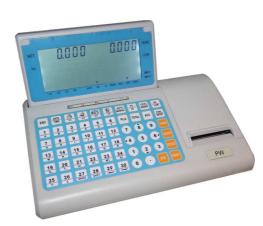

## **ELEC. WEIGHING INDICATOR W/B THERMAL PRINTER**

## **FEATURES**

- Easy To use Front Panel Configuration
- Internal Counts......600,000
- LCD Display With Backlight (15mm Digital Height).
  With Alpha Character Display
- Function Include Check Weighing, Accumulate, Dual Channel, Peak, Animal Scale.
- Build-In Mini Thermal Printer, Support Label And Continuous Paper
- Support Bar Code Printer Out
- 30 Sets Preset ID Memories, 99 Sets Indirect ID Memories

## **SPECIFICATIONS**

| Art No.       | PW                                    |
|---------------|---------------------------------------|
| Item No.      | 01TS-D-WI015                          |
| Display       | 15mm LCD Display with White Backlight |
| Keypad        | 60 Keys, 30PLU                        |
| Operate Temp. | 0°C ~ + 40°C                          |
| ADC           | Sigma Delta                           |
| ADC Update    | ≤ 1/10 Second                         |
| Max Division  | 30,000D                               |
| Housing       | ABC Indicator                         |
| Power Source  | 100VAC To 250VAC (Switching Power)    |
| Gross Weight  | 1.7KG                                 |