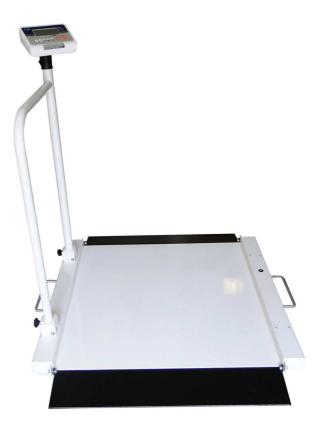

## **DIGITAL HANDRAIL SCALE**

## **FEATURES**

- Maximum capacity of 300kg with 0.1kg readability
- Auto zero
- Tare function
- Hold Function
- BMI calculation
- Foldable railing
- Angle of indicator is adjustable
- Standard 125mm slope on opposite sides of platform
- ABS plastic indicator housing for hygiene purpose

## **SPECIFICATIONS**

| Art No.                  | M503                                                       |
|--------------------------|------------------------------------------------------------|
| Item No.                 | 01TS-D-BE045                                               |
| Capacity                 | 300Kg                                                      |
| Graduation               | 100g (Min=2Kg)                                             |
| Display                  | 25mm Digit LCD Display With White LED Backlight            |
| Keyboard                 | 6 keys Membrane keyboard                                   |
| Platform size            | 880 x 840mm                                                |
| Product Size (L x W x H) | 1133 x 1191 x 1170mm (With Slopes)                         |
| Housing                  | ABS Plastic Indicator                                      |
| Power Source             | AC Power Adaptor 12V DC, 2000mA Ni-MH Rechargeable Battery |