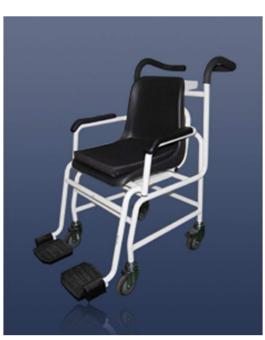

## **DIGITAL WHEELCHAIR SCALE**

## **FEATURES**

- Maximum capacity of 250kg with 0.1kg readability
- Auto zero, tare and BMI function
- Four wheels, equipped with brakes
- Cross grip and vertical grip in handles
- Angle of indicator is adjustable
- Each armrest is foldable
- Bag for power cord fixed at the back of the chair
- ABS plastic indicator

## **SPECIFICATIONS**

| Art No.                  | M501                                                    |
|--------------------------|---------------------------------------------------------|
| Item No.                 | 01TS-D-BE042                                            |
| Capacity                 | 250kg                                                   |
| Graduation               | 100g (Min=2kg)                                          |
| Display                  | 25mm Digit LCD Display With White LED Backlight         |
| Keyboard                 | 6 keys Membrane keyboard                                |
| Seat Size                | 440 x 380mm                                             |
| Product Size (L x W x H) | 960 x 630 x 1100mm                                      |
| Housing                  | ABS Plastic indicator                                   |
| Power Source             | AC Power Adaptor 12V DC 500mA With Rechargeable Battery |