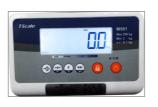

## **FEATURES**

- Maximum capacity of 250kg with 0.1kg readability
- Auto zero, tare and BMI function
- Four wheels, equipped with brakes
- Cross grip and vertical grip in handles
- Angle of indicator is adjustable
- Each armrest is foldable
- Bag for power cord fixed at the back of the chair
- ABS plastic indicator

## **SPECIFICATIONS**

| Art No.                  | M501                                                    |
|--------------------------|---------------------------------------------------------|
| Item No.                 | 01TS-D-BE042                                            |
| Capacity                 | 250kg                                                   |
| Graduation               | 100g (Min=2kg)                                          |
| Display                  | 25mm Digit LCD Display With White LED Backlight         |
| Keyboard                 | 6 keys Membrane keyboard                                |
| Seat Size                | 440 x 380mm                                             |
| Product Size (L x W x H) | 960 x 630 x 1100mm                                      |
| Housing                  | ABS Plastic indicator                                   |
| Power Source             | AC Power Adaptor 12V DC 500mA With Rechargeable Battery |