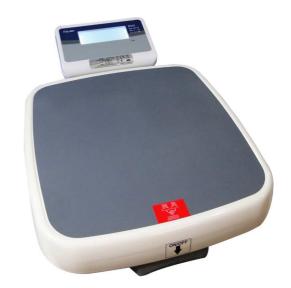

## **DIGITAL BODY HEALTH SCALE**

## **FEATURES**

- Maximum capacity of 250kg with 0.1kg readability( Minimum weigh readable 2kg)
- Auto Zero and tare function
- Equipped with 4 wheels for easy transport
- Step on function
- Rubber mat on the sides of the platform
- ABS plastic housing

## **SPECIFICATIONS**

| Art No.                    | M302                                                    |
|----------------------------|---------------------------------------------------------|
| Item No.                   | 01TS-D-HS001                                            |
| Capacity                   | 250Kg                                                   |
| Graduation                 | 100g (Min=2kg)                                          |
| Display                    | 25mm Digit LCD Display With White LED Backlight         |
| Platform Size              | 370 x 370mm                                             |
| Scale Dimension (Lx W x H) | 370 x 370 x 85mm                                        |
| Housing                    | ABS Plastic                                             |
| Power Source               | AC Power Adaptor 12V DC 500mA With Rechargeable Battery |