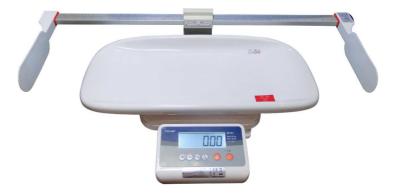

## **TSCALE** DIGITAL BABY SCALE

## FEATURES

- Maximum capacity of 20kg with 0.01kg readability
- Auto zero and tare function
- Equipped with 4 wheels for easy transport
- Removable baby tray to allow standing on the scale
- Equipped with measuring rod for height of baby
- ABS plastic housing

## **SPECIFICATIONS**

| Art No.       | M101                                                    |
|---------------|---------------------------------------------------------|
| Item No.      | 01TS-D-BB001                                            |
| Capacity      | 20Kg                                                    |
| Graduation    | 10g (Min=200g)                                          |
| Display       | 25mm Digit LCD Display With White LED Backlight         |
| Keyboard      | 6 keys Membrane Keyboard                                |
| Height Rod    | Min: 400mm Max: 800mm (2ft 7")                          |
| Pan Size      | 600 x 250mm                                             |
| Platform Size | 280 x 325mm                                             |
| Housing       | ABS Plastic                                             |
| Power Source  | AC Power Adaptor 12V DC,500mA With Rechargeable Battery |