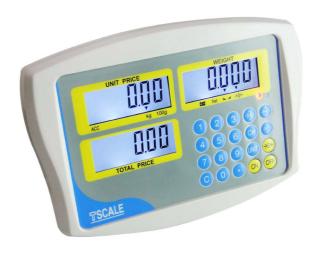

## **ELECTRONIC PRICING INDICATOR**

## **FEATURES**

- 20mm LCD display with backlight
- Internal resolution: 1/200,000
- Quick response with accurate weights
- Multiple platform capacities and portability
- Application programs include: preset tare, accumulation, unit conversion
- Rechargeable battery provide up to 90 hours of continuous use

## **OPTIONS**

- RS232 interface
- Printer or Computer connectivity