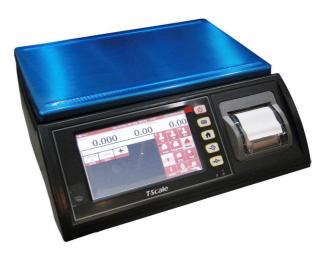

## **T-TOUCH ELEC. PRICING SCALE WITH PRINTER**

## **FEATURES**

- Equipped with 7" T-touch LCD touchscreen
- 6-digits LCD with white backlight display for rear display
- Battery indication
- Date & time indication
- Data can be imported and exported by USB Pen-drive
- Product detail memory
- Built-in thermal receipt printer
- 4 customer transaction at the same time
- Products can be sorted into 4 groups
- Standard RS232 D9 port
- RJ 11 port
- USB port