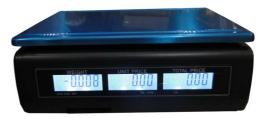

## **FEATURES**

- Equipped with 7" T-touch LCD touchscreen
- 6-digits LCD with white backlight display for rear display
- Battery indication
- Date & time indication
- Data can be imported and exported by USB Pen-drive
- Product detail memory
- Built-in thermal receipt printer
- 4 customer transaction at the same time
- Products can be sorted into 4 groups
- Standard RS232 D9 port
- RJ 11 port
- USB port