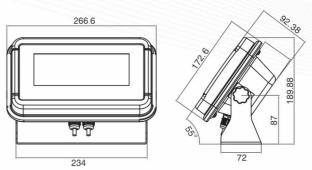

## **SPECIFICATIONS**

| Art No.                      | BWS                                                  |
|------------------------------|------------------------------------------------------|
| Item No.                     | 01TS-D-W1012                                         |
| Display                      | 52mm Digit High LCD Display With White LED Backlight |
| Operate Temp                 | 0°C ~ +40°C                                          |
| ADC                          | Sigma Delta                                          |
| ADC Update                   | ≤ 1/10 Second                                        |
| External Resolution          | 1/30,00E (O1ML/CE Type Approval)                     |
| Max. Divisions               | 30,000D                                              |
| Keypad                       | 7Keys                                                |
| Power Source                 | AC230V Power Cord With Rechargeable Battery (6V/4Ah) |
| Load Cell Excitation Voltage | 5V/150mA                                             |
| Gross Weight                 | 2.0kg                                                |
| Load Cell (Max)              | 4x350 Ohms                                           |
| Housing                      | Stainless Steel                                      |