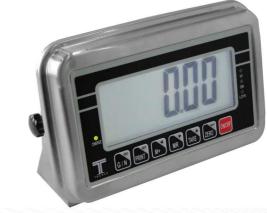

## **ELECTRONIC WEIGHING INDICATOR**

## **FEATURES**

- Easy to use front panel configuration
- Battery provide up to 90 hours continuous use
- · Keyboard lock function
- Function include tare, accumulation ,check weighing, net/gross shift, counting, weighing units conversion
- Waterproof designed

## **SPECIFICATIONS**

| Art No.                      | BWS                                                  |
|------------------------------|------------------------------------------------------|
| Item No.                     | 01TS-D-W1012                                         |
| Display                      | 52mm Digit High LCD Display With White LED Backlight |
| Operate Temp                 | 0°C ~ +40°C                                          |
| ADC                          | Sigma Delta                                          |
| ADC Update                   | ≤ 1/10 Second                                        |
| External Resolution          | 1/30,00E (O1ML/CE Type Approval)                     |
| Max. Divisions               | 30,000D                                              |
| Keypad                       | 7Keys                                                |
| Power Source                 | AC230V Power Cord With Rechargeable Battery (6V/4Ah) |
| Load Cell Excitation Voltage | 5V/150mA                                             |
| Gross Weight                 | 2.0kg                                                |
| Load Cell (Max)              | 4x350 Ohms                                           |
| Housing                      | Stainless Steel                                      |