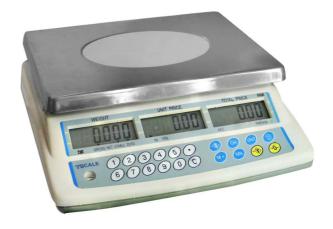

## ATP SERIES PRICING SCALES

## **FEATURES**

- Standard stainless steel pan and dust cover
- Battery provide up to 90 hours of continuous use
- Application programs include: Price computing, preset tare, auto tare, accumulation, unit conversion

## **SPECIFICATIONS**

| Art No.             | АТР                                              |
|---------------------|--------------------------------------------------|
| Item No.            | 01TS-D-PC001                                     |
| Display             | 20mm LCD Display With Green Backlight            |
| Capacity            | Dual Range 15kg x 5 g / 30kg x 10g               |
| External Resolution | 1/3,000 Or 1/6,000 Or Dual Range                 |
| Max. Divisions      | 3,000d / 6,000d / Dual Range                     |
| Rating              | AC Adapter 9V/800mA                              |
| Keypad              | 20Keys                                           |
| Pan Size            | 230 x 300mm                                      |
| Power               | AC 230V Power Cord Rechargeable Battery (6V/4Ah) |