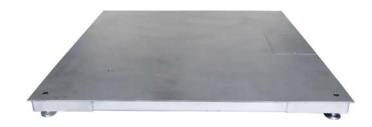

## STAINLESS STEEL FLOOR SCALE

## **FEATURES**

- Heavy duty designed for a variety of weighing application
- · Low profile stainless steel design
- Accurate waterproof junction box with 4 load cells (SQBSS-1T)
- Adjustable leveling foot
- · Accurate weighing with quick response
- Sandblast process

## **SPECIFICATIONS**

| Art No.         | TFS-1515-2T                                                    |
|-----------------|----------------------------------------------------------------|
| Item no.        | 01TS-D-FS005                                                   |
| Capacity        | 2000kg x 500g                                                  |
| Operate Temp    | 0°C~+40°C                                                      |
| Platform Size   | 1500 x 1500mm                                                  |
| Platform Height | 60mm (Excluding leveling foot), 80mm (Including leveling foot) |
| Plate Thickness | 6mm                                                            |
| U channel       | 50 x 180mm (Thickness:4mm)                                     |