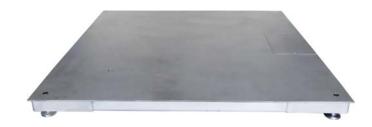

## STAINLESS STEEL FLOOR SCALE

## **FEATURES**

- Heavy duty designed for a variety of weighing application
- Low profile stainless steel design
- Accurate water proof junction box with 4 load cells
- Adjustable leveling foot
- · Accurate weighing with quick response
- Sandblast process

## **SPECIFICATIONS**

| Art No.         | TFS-1212-2T                                                    |
|-----------------|----------------------------------------------------------------|
| Item no.        | 01TS-D-FS004                                                   |
| Capacity        | 2000kg x 500g                                                  |
| Operate Temp    | 0°C~+40°C                                                      |
| Platform Size   | 1200 x 1200mm                                                  |
| Platform Height | 60mm (Excluding leveling foot), 80mm (Including leveling foot) |
| Plate Thickness | 6mm                                                            |
| U channel       | 50 x 180mm (Thickness:4mm)                                     |