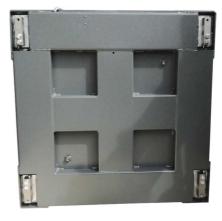

## **FEATURES**

- Heavy duty designed for a variety of weighing application
- Low profile mild steel design
- Accurate waterproof junction box with 4 load cells
- Accurate weighing with quick response
- Sandblast process
- Powder coated

## **SPECIFICATIONS**

| Art No.         | TF-1010-2T                                                     |
|-----------------|----------------------------------------------------------------|
| Item No.        | 01TS-D-FS003                                                   |
| Capacity        | 2000kg x 500g                                                  |
| Operate Temp    | 0°C~+40°C                                                      |
| Platform Size   | 1000 x 1000mm                                                  |
| Platform Height | 60mm (Excluding Leveling Foot), 80mm (Including Leveling Foot) |
| Plate Thickness | 6mm                                                            |
| U channel       | 50 x 180mm (Thickness: 4mm)                                    |
| Power Source    | AC 230V Power Cord With Rechargeable Battery (6V/4Ah)          |