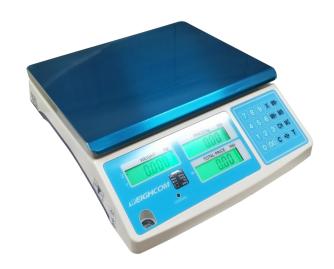

## **ELECTRONIC PRICE COMPUTING SCALE**

PA Cert. Number : **ATS-0051-21** 

## **FEATURES**

- Bright LCD display with LED green backlight
- Enclosed with adjustable feet, bubble level, dust cover, rechargeable battery and power cord
- Full tare function
- Low battery and charging status indication
- Auto zero tracking

## **SPECIFICATIONS**

| Art No.          | WCTP-110                                    |                         |
|------------------|---------------------------------------------|-------------------------|
| Item No.         | 01WC-D-PC003                                |                         |
| Capacity         | 30kg x 5g                                   |                         |
| Display          | Bright LCD Display With LED Green Backlight |                         |
| Pan Size (L X W) | 290 x 220mm                                 |                         |
| Net Weight       | 4.3kg                                       |                         |
| Power Source     | Rechargeable Battery 6V 4Ah                 | Cable Type : Power Cord |