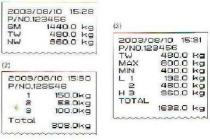

TE Type Impact Dot Matrix Printer Dimension -180W x 122D x 105H (mm)

SPECIFICATIONS

Tally Roll Paper Size 57W x 60D x Ø60 (mm)

Print Format

| PRR-TE                                                                             |
|------------------------------------------------------------------------------------|
| 01NA-D-WI002                                                                       |
| 240 x 290mm                                                                        |
| ABS Impact Housing                                                                 |
| AC 110V or 220V ±10% 50/60Hz                                                       |
| PRR : Red LED 0.6" Hz                                                              |
| Date, Time, P/N, S/N, H/L Limit, Total Weight, Tare, Net Weight, Barcode (TD Type) |
| RS-232 Interface to Computer                                                       |
| Special Program Design                                                             |
| Large Platter Size Available                                                       |
|                                                                                    |