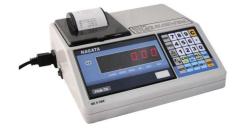

## **ELEC.WEIGHING INDICATOR W/ DOT MATRIX PRINTER**

## FEATURES

- Super Bright 0.6" High Red LED Display Clear And Easy Viewing
- Quick, Stable and Precise Display
- Resists Static Electricity And Interference
- Auto Calibration & Set-up Function
- Auto Zero, Tare Function
- Kg /Lb Weighing Unit Conversion
- Automatic Printing Function (Or Manually)
- High and Low Weight Limit Can Be Preset And Printed Out
- Accumulated Weight and Printed Out

TE Type Impact Dot Matrix Printer Dimension -180W x 122D x 105H (mm)

SPECIFICATIONS

Tally Roll Paper Size 57W x 60D x Ø60 (mm)

Print Format

| PRR-TE                                                                             |
|------------------------------------------------------------------------------------|
| 01NA-D-WI002                                                                       |
| 240 x 290mm                                                                        |
| ABS Impact Housing                                                                 |
| AC 110V or 220V ±10% 50/60Hz                                                       |
| PRR : Red LED 0.6" Hz                                                              |
| Date, Time, P/N, S/N, H/L Limit, Total Weight, Tare, Net Weight, Barcode (TD Type) |
| RS-232 Interface to Computer                                                       |
| Special Program Design                                                             |
| Large Platter Size Available                                                       |
|                                                                                    |