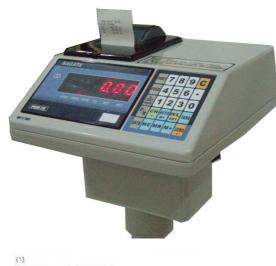

## **ELEC.WEIGHING INDICATOR W/ DOT MATRIX PRINTER**

## FEATURES

- Super Bright 0.6" High Red LED Display Clear And Easy Viewing
- Quick, Stable and Precise Display
- Resists Static Electricity And Interference
- Auto Calibration & Set-up Function
- Auto Zero, Tare Function
- Kg /Lb Weighing Unit Conversion
- Automatic Printing Function (Or Manually)
- High and Low Weight Limit Can Be Preset And Printed Out
- Accumulated Weight and Printed Out

TE Type Impact Dot Matrix Printer Dimension -180W x 122D x 105H (mm)

SPECIFICATIONS

Tally Roll Paper Size 57W x 60D x Ø60 (mm)

Print Format

| PRR-TE                                                                             |
|------------------------------------------------------------------------------------|
| 01NA-D-WI002                                                                       |
| 240 x 290mm                                                                        |
| ABS Impact Housing                                                                 |
| AC 110V or 220V ±10% 50/60Hz                                                       |
| PRR : Red LED 0.6" Hz                                                              |
| Date, Time, P/N, S/N, H/L Limit, Total Weight, Tare, Net Weight, Barcode (TD Type) |
| RS-232 Interface to Computer                                                       |
| Special Program Design                                                             |
| Large Platter Size Available                                                       |
|                                                                                    |