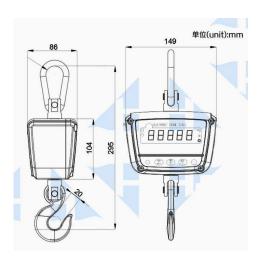

## **SPECIFICATIONS**

| Art No.                | WCHS-GGC-300KG                                  |                      |
|------------------------|-------------------------------------------------|----------------------|
| Item No.               | 01WC-D-CR006                                    |                      |
| Capacity               | 300kg x 100g                                    |                      |
| Display                | 5 Digits, 20mm LCD Display With Green Backlight |                      |
| Accuracy               | III OIML R76                                    |                      |
| Time to Stable Reading | ≤ 10s                                           |                      |
| Max. Safe Load         | 125% F.S.                                       |                      |
| Limited Overload       | 400% F.S                                        |                      |
| Overload Alarm         | 100% F.S. + 9e                                  |                      |
| Surrounding            | -20°C ~ 60°C                                    |                      |
| Operating Temperature  | -10°C ~ 40°C                                    |                      |
| Power Source           | LINH 6V Rechargeable Battery                    | Cable Type : Adaptor |