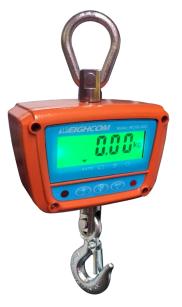

## **ELECTRONIC HANGING SCALE**

## FEATURES

- Aluminum die-casting alloy housing with high strength and pleasant appearance.
- 360° safe rotated hook and shackle
- **IP65 water resistance** industrial grade to protect from extremely environment.
- Built-in long-life environmental lithium-iron battery.
- High definition FSTN display, LCD display with backlighting.
- Exclusive patent load cell, better than 1/3000 division.
- Remote control