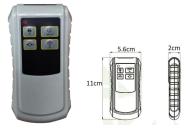

## FEATURES

- Aluminum die-casting alloy housing with high strength and pleasant appearance.
- 360° safe rotated hook and shackle
- **IP65 water resistance** industrial grade to protect from extremely environment.
- Built-in long-life environmental lithium-iron battery.
- High definition FSTN display, LCD display with backlighting.
- Exclusive patent load cell, better than 1/3000 division.
- Remote control

**Remote control** 