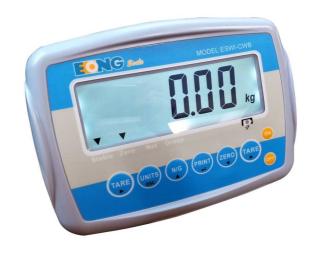

## **ELECTRONIC WEIGHING INDICATOR**

## **FEATURES**

- Function keys: With Tare x 2, Units, Net/Gross, Print, Zero, On, Off
- Straight Weighing Function, Counting Function, Check Weighing HI - OK - LO Function, Multiple Weighing Units Available, Hold (Animal) Function.
- Power On Zero Tracking, Auto Calibration, Auto Power off Mode, Digital Noise Filter, Full Tare, Accumulation Memory, Programmable Capacity And Division, Low Battery Indicator And Charging Status Indicator.

## **SPECIFICATIONS**

| Art No.               | ESWI-CWB                                                 |
|-----------------------|----------------------------------------------------------|
| Item No.              | 01ES-D-WI014                                             |
| Display               | Extra-Large 40mm High, 6 Digits LCD With White Backlight |
| Resolution            | 2 x 3000e                                                |
| Dimensions            | 245W x 110D x 185H (mm)                                  |
| Sensitivity           | 0.12uV/d Minimum                                         |
| Analog Input          | 0.6 mV/V ~ 3mV/V                                         |
| Speed                 | 30 Times Per Second                                      |
| Weighing Units        | Kilogram And Pound                                       |
| Load Cell             | Up to 4 x 350 ohm Minimum Resistance                     |
| Operating Environment | -10°C to 40°C (14°F to 104°F)                            |
| Power Source          | Rechargeable Battery 6V/4Ah Or                           |
| Tomo: Godine          | Input DC 100V ~ 240V Switching Power                     |
| Quantity Offer        | 5 pcs & 10 pcs                                           |