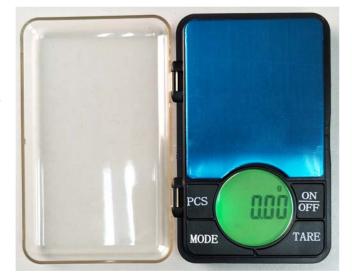

## **ELECTRONIC POCKET SCALE**

## **FEATURES**

- Digital LCD Display With Green Backlight
- With Durable, Convenient Screen
- Auto Power-saved Function
- Transportable In a Pocket, Of Hand, As a Unique Design Makes Different From The Conventional Scales Completely And Ample Variety Of Uses

## **SPECIFICATIONS**

| Art No.               | ESPS-696                                  |
|-----------------------|-------------------------------------------|
| Item No.              | 01ES-D-PS001                              |
| Capacity              | 600g x 0.01g                              |
| Unit Version          | G, TL, CT, OZ                             |
| Display               | 5 Digits LCD Display With Green Backlight |
| Pan Size (L x W)      | 80 x 69mm                                 |
| Dimension (L x W x H) | 130 x 80 x 20mm                           |
| Power Source          | 2 pcs AAA Batteries                       |