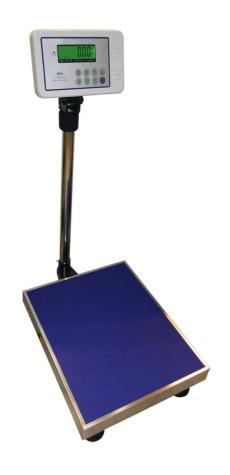

## **ELECTRONIC BENCH SCALE**

## **FEATURES**

- Built-in rechargeable storage battery
- Auto zero when switch on
- Auto-trail zero point
- Multifunction: weighing, counting, peak hold and auto M+

## **SPECIFICATIONS**

| Art No.                | CWBS-222                                           | CWBS-322          |
|------------------------|----------------------------------------------------|-------------------|
| Item No.               | 01EH-D-BE015                                       | 01EH-D-BE016      |
| Capacity               | 150kg x 20g                                        |                   |
| Display                | 30mm LCD With Green Backlight                      |                   |
| Operating Temperature  | 0°C- +40°C                                         |                   |
| Relative Humidity      | ≤85% RH                                            |                   |
| Dimension ( L x W x H) | 400 x 300 x 780mm                                  | 500 x 400 x 900mm |
| Power Source           | AC 130~240V/50Hz, Built in 4V/4Ah Maintenance Free |                   |