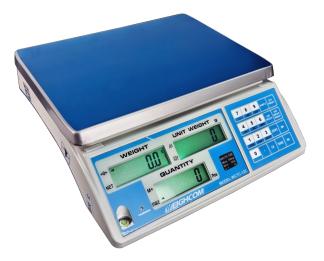

## **FEATURES**

- 1/30000 display resolution (Internal resolution 1/600000)
- High speed 24bits AD; Display reading speed faster
- Faster weighing stability and zero return
- Zero key and Tare key react faster
- LCD display full tare (Weight-6 digits, Unit Weight-6 digits, Quantity– 6 digits)
- 10 preset unit weight function
- Auto calibration function, OL protection
- Weight and quantity over-limit warning
- Auto average unit weight, pre-tare function
- Kilogram (kg), pound (LB) weighing modes
- Stable sampling range setting function
- Data accumulation (weight and quantity)
- Low power and charging status indication
- Built-in rechargeable battery
- Water channel designed underneath the platter to give a better protection against water running into the scale
- Unique sealing rings designed to prevent dust, dirt, cockroaches and water from entering the scale, thereby improving reliability and hygiene
- Special design for power switch prevents moisture getting inside the scale for better performance stability and reliability
- · Special sunken power coil outlet design to prevent water running into the socket to improve safety and reliability

## **SPECIFICATIONS**

| Art No.               | WCTC-122                                                                   |              |              |
|-----------------------|----------------------------------------------------------------------------|--------------|--------------|
| Item No.              | 01WC-D-CS002                                                               | 01WC-D-CS003 | 01WC-D-CS004 |
| Capacity              | 3kg x 0.1g                                                                 | 6kg x 0.2g   | 30kg x 1g    |
| Display               | 6 Digits, Height 18mm, LCD with Green Backlight                            |              |              |
| Pan Size              | 300 x 225 mm                                                               |              |              |
| Dimension (L x W x H) | 330 x 300 x 110mm                                                          |              |              |
| Operating Temperature | 0°C~40°C                                                                   |              |              |
| Power Source          | AC 110V/220V (±10%) DC 6V/4Ah Rechargeable Battery Cable Type : Power Cord |              |              |