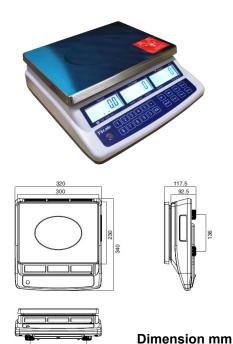

## OPTIONS

RS232 Interface

| Art No.               | AHC-6K                                                         | AHC-15K          | AHC-30K            |
|-----------------------|----------------------------------------------------------------|------------------|--------------------|
| Capacity Dual Range   | 3kg/6kg x 1g/2g                                                | 6kg/15kg x 2g/5g | 15kg/30kg x 5g/10g |
| Display               | 20mm Digit LCD Display With White LED Backlight                |                  |                    |
| Division              | 2 x 3000e Min 20e                                              |                  |                    |
| Pan Size              | 230 x 300mm                                                    |                  |                    |
| Dimension (L x W x H) | 340 x 320 x 117.5mm                                            |                  |                    |
| Keyboard              | 20 Keys (Membrane Keyboard)                                    |                  |                    |
| Operate Temp          | -10 °C ~ +40°C                                                 |                  |                    |
| Class                 | III                                                            |                  |                    |
| ADC Update            | ≤ 1/10 Second                                                  |                  |                    |
| Housing               | ABS Plastic                                                    |                  |                    |
| Power Source          | AC Adaptor (12V/500mA), Internal Rechargeable Battery (6V/4Ah) |                  |                    |
| Gross Weight          | 5Kg                                                            |                  |                    |