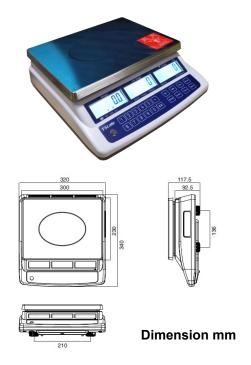

## **SPECIFICATIONS**

| Art No.               | AHC-3K                                                         | AHC-6K       | AHC-15K       | AHC-30K      |
|-----------------------|----------------------------------------------------------------|--------------|---------------|--------------|
| Item No.              | 01TS-D-WS004                                                   | 01TS-D-WS005 | 01TS-D-WS006  | 01TS-D-WS007 |
| Capacity              | 3 kg x 0.1 g                                                   | 6 kg x 0.2 g | 15 kg x 0.5 g | 30 kg x 1 g  |
| Display               | 20mm Digit LCD Display With White LED Backlight                |              |               |              |
| Max. Divisions        | 30'000d                                                        |              |               |              |
| Pan Size              | 230 x 300mm                                                    |              |               |              |
| Dimension (L x W x H) | 340 x 320 x 117.5mm                                            |              |               |              |
| Keyboard              | 20 Keys (Membrane Keyboard)                                    |              |               |              |
| Operate Temp          | -10 °C ~ +40°C                                                 |              |               |              |
| ADC Update            | ≤ 1/10 Second                                                  |              |               |              |
| Housing               | ABS Plastic                                                    |              |               |              |
| Power Source          | AC Adaptor (12V/500mA), Internal Rechargeable Battery (6V/4Ah) |              |               |              |
| Gross Weight          | 5Kg                                                            |              |               |              |